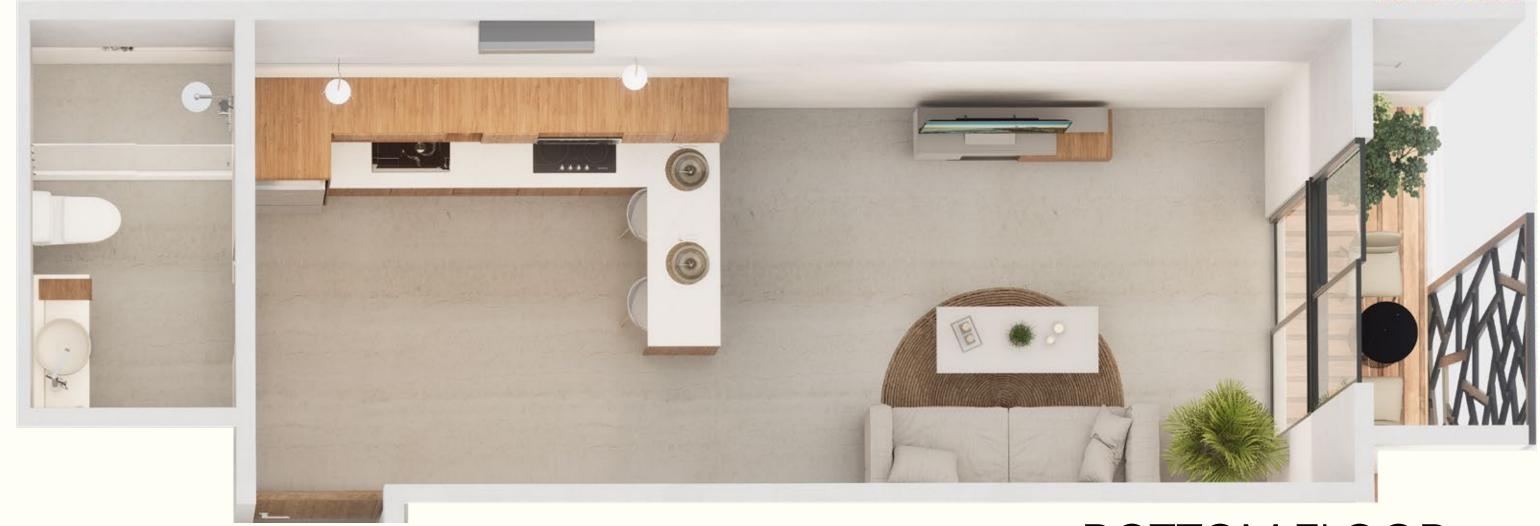

#### HARMONY LOFT HIGH CEILLING

FIRST FLOOR

BOTTOM FLOOR

#### **DIMENSIONS**

64.28M<sup>2</sup>
691.90FT<sup>2</sup>

#### **FLOOR**

LOFT 1: N3 & N4 LOFT 2: N5 & N6