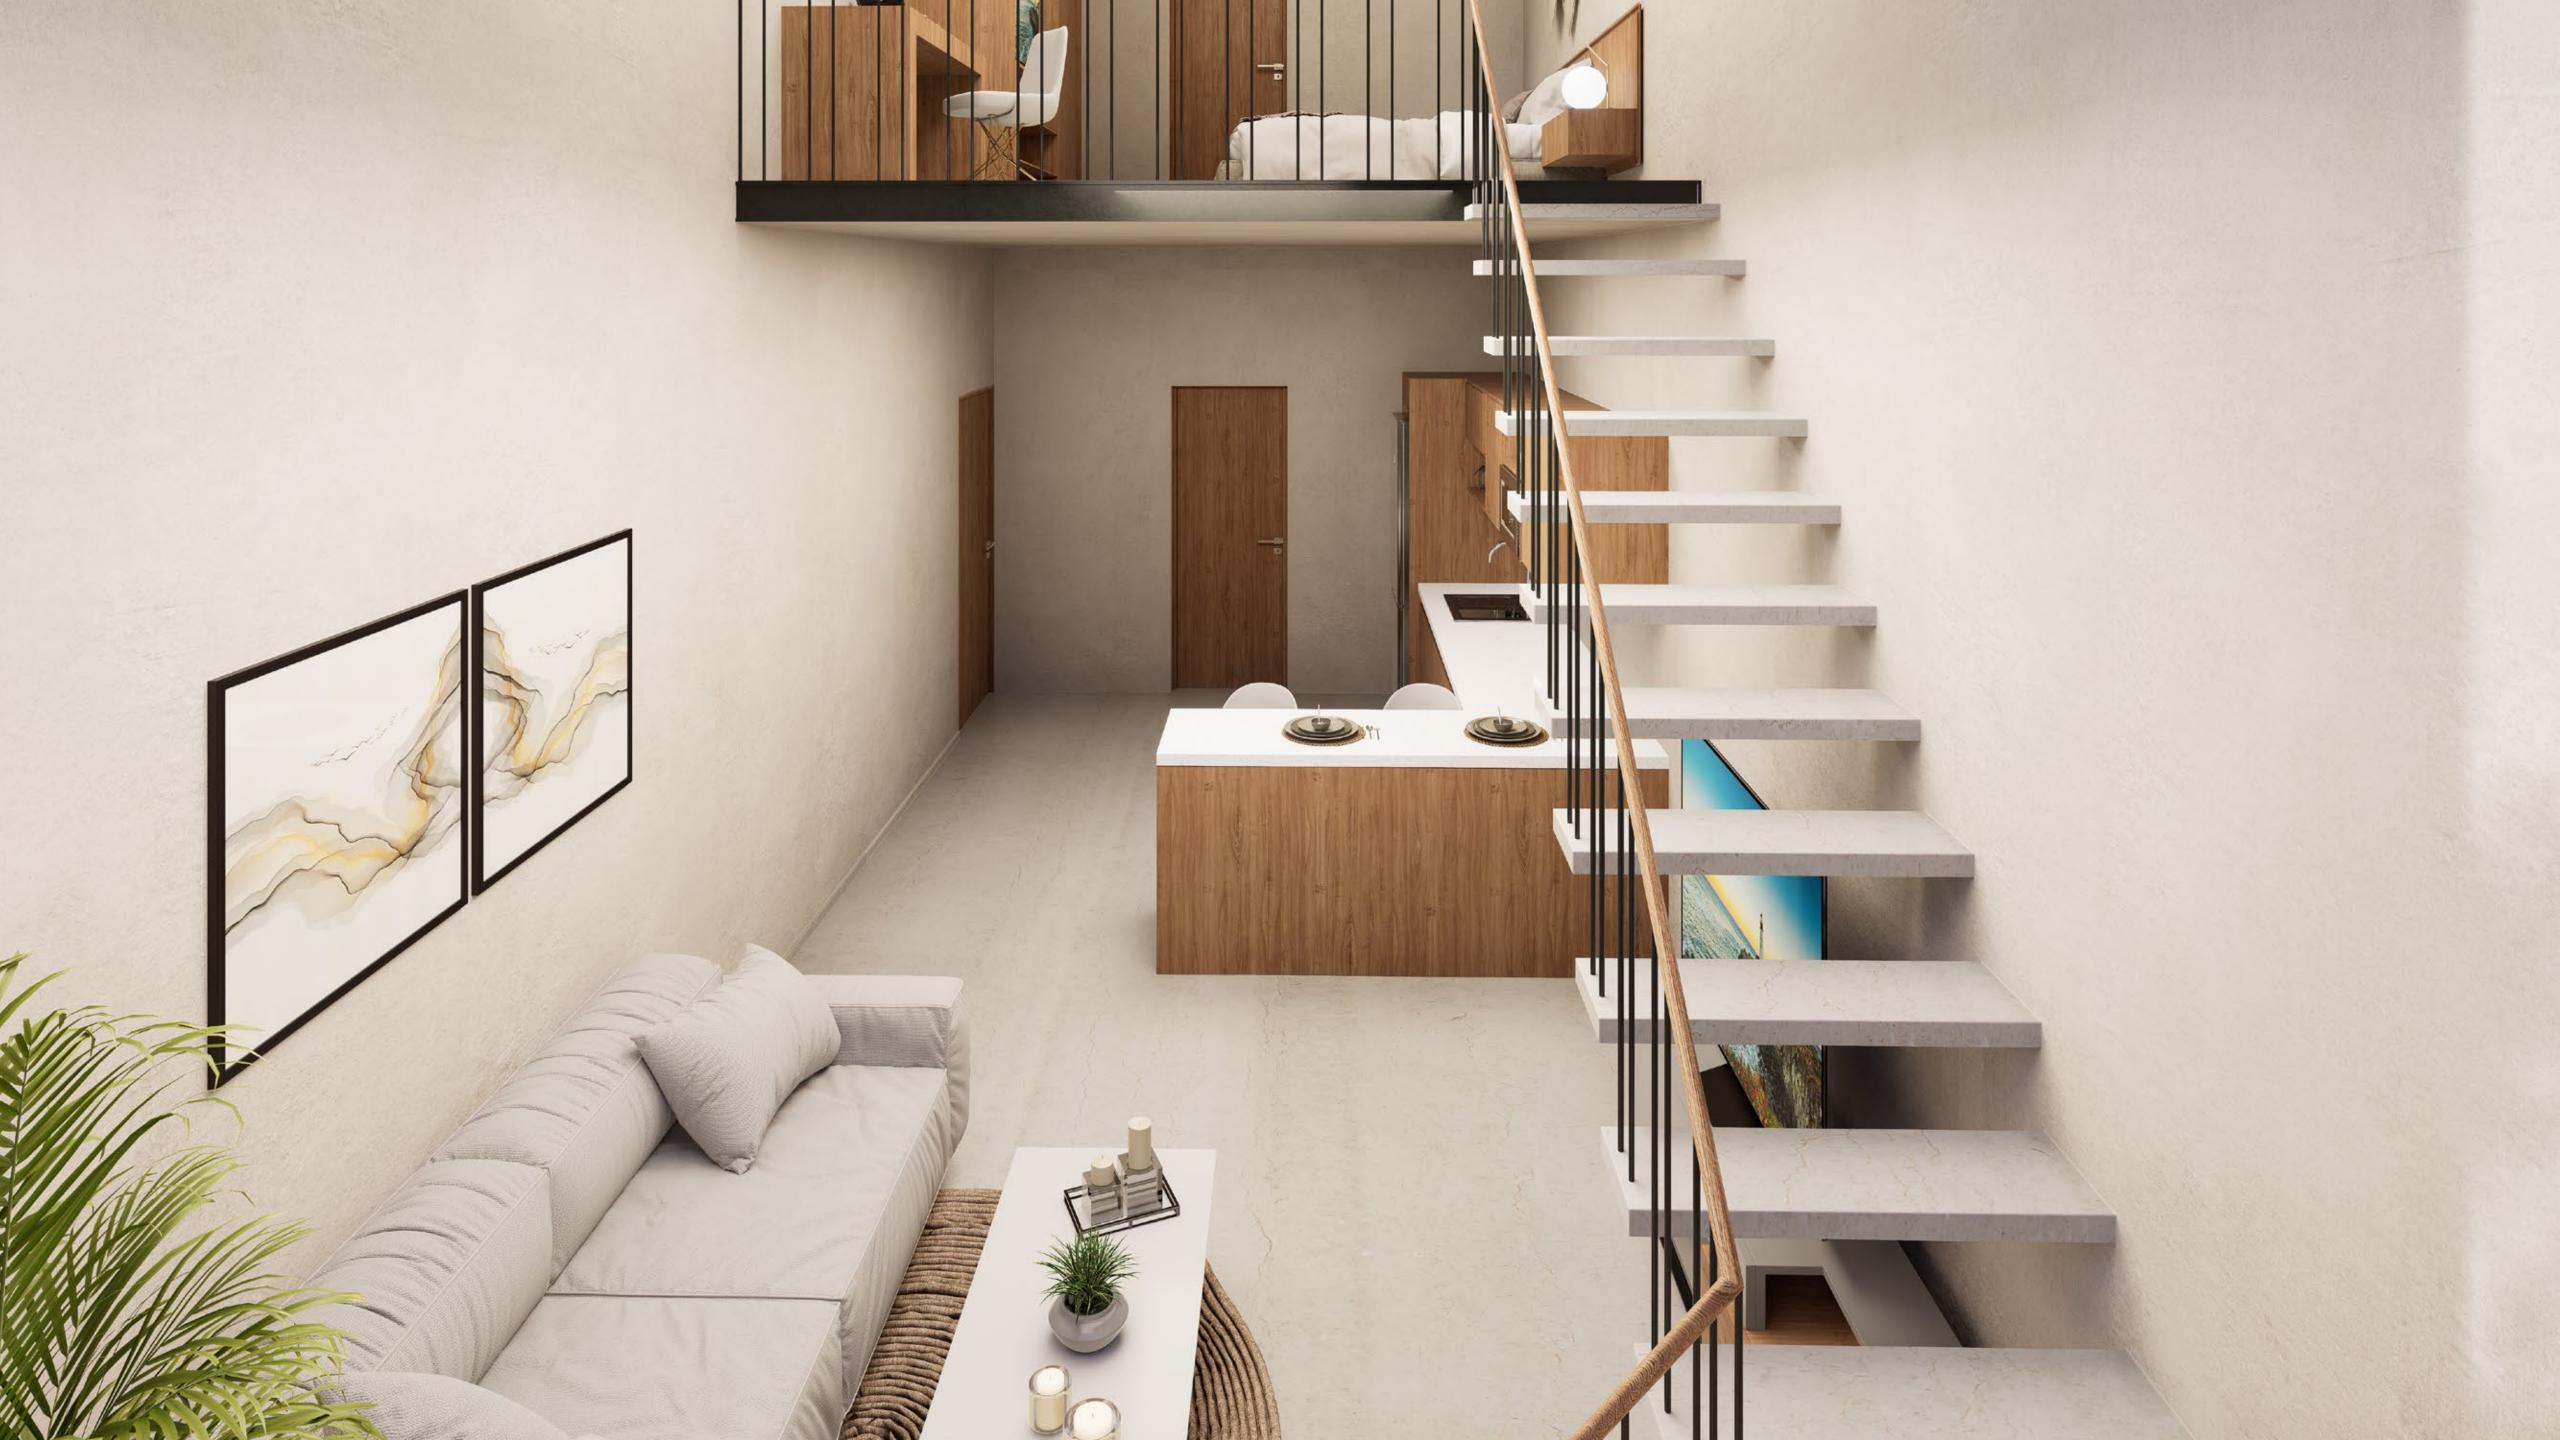

#### HARMONY LOFT HIGH CEILLING

FIRST FLOOR

BOTTOM FLOOR

#### **DIMENSIONS**

64.28M<sup>2</sup>
691.90FT<sup>2</sup>

#### **FLOOR**

LOFT 1: N3 & N4 LOFT 2: N5 & N6