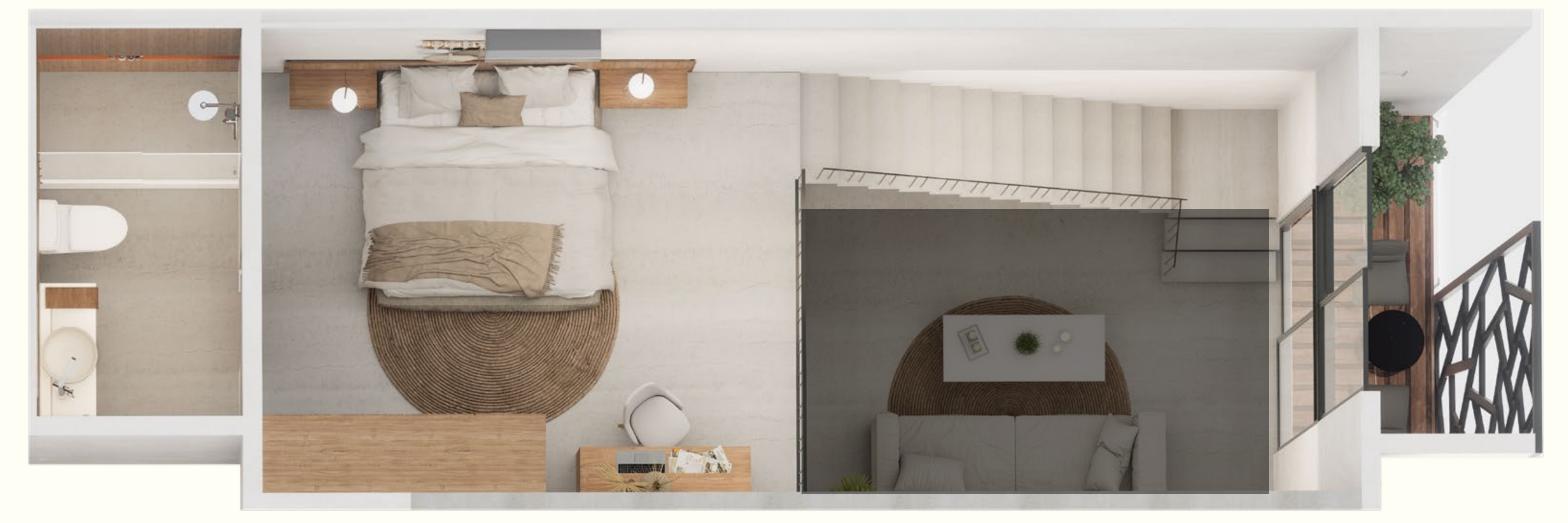

#### HARMONY LOFT HIGH CEILLING

FIRST FLOOR

BOTTOM FLOOR

#### **DIMENSIONS**

64.28M<sup>2</sup>
691.90FT<sup>2</sup>

#### **FLOOR**

LOFT 1: N3 & N4 LOFT 2: N5 & N6