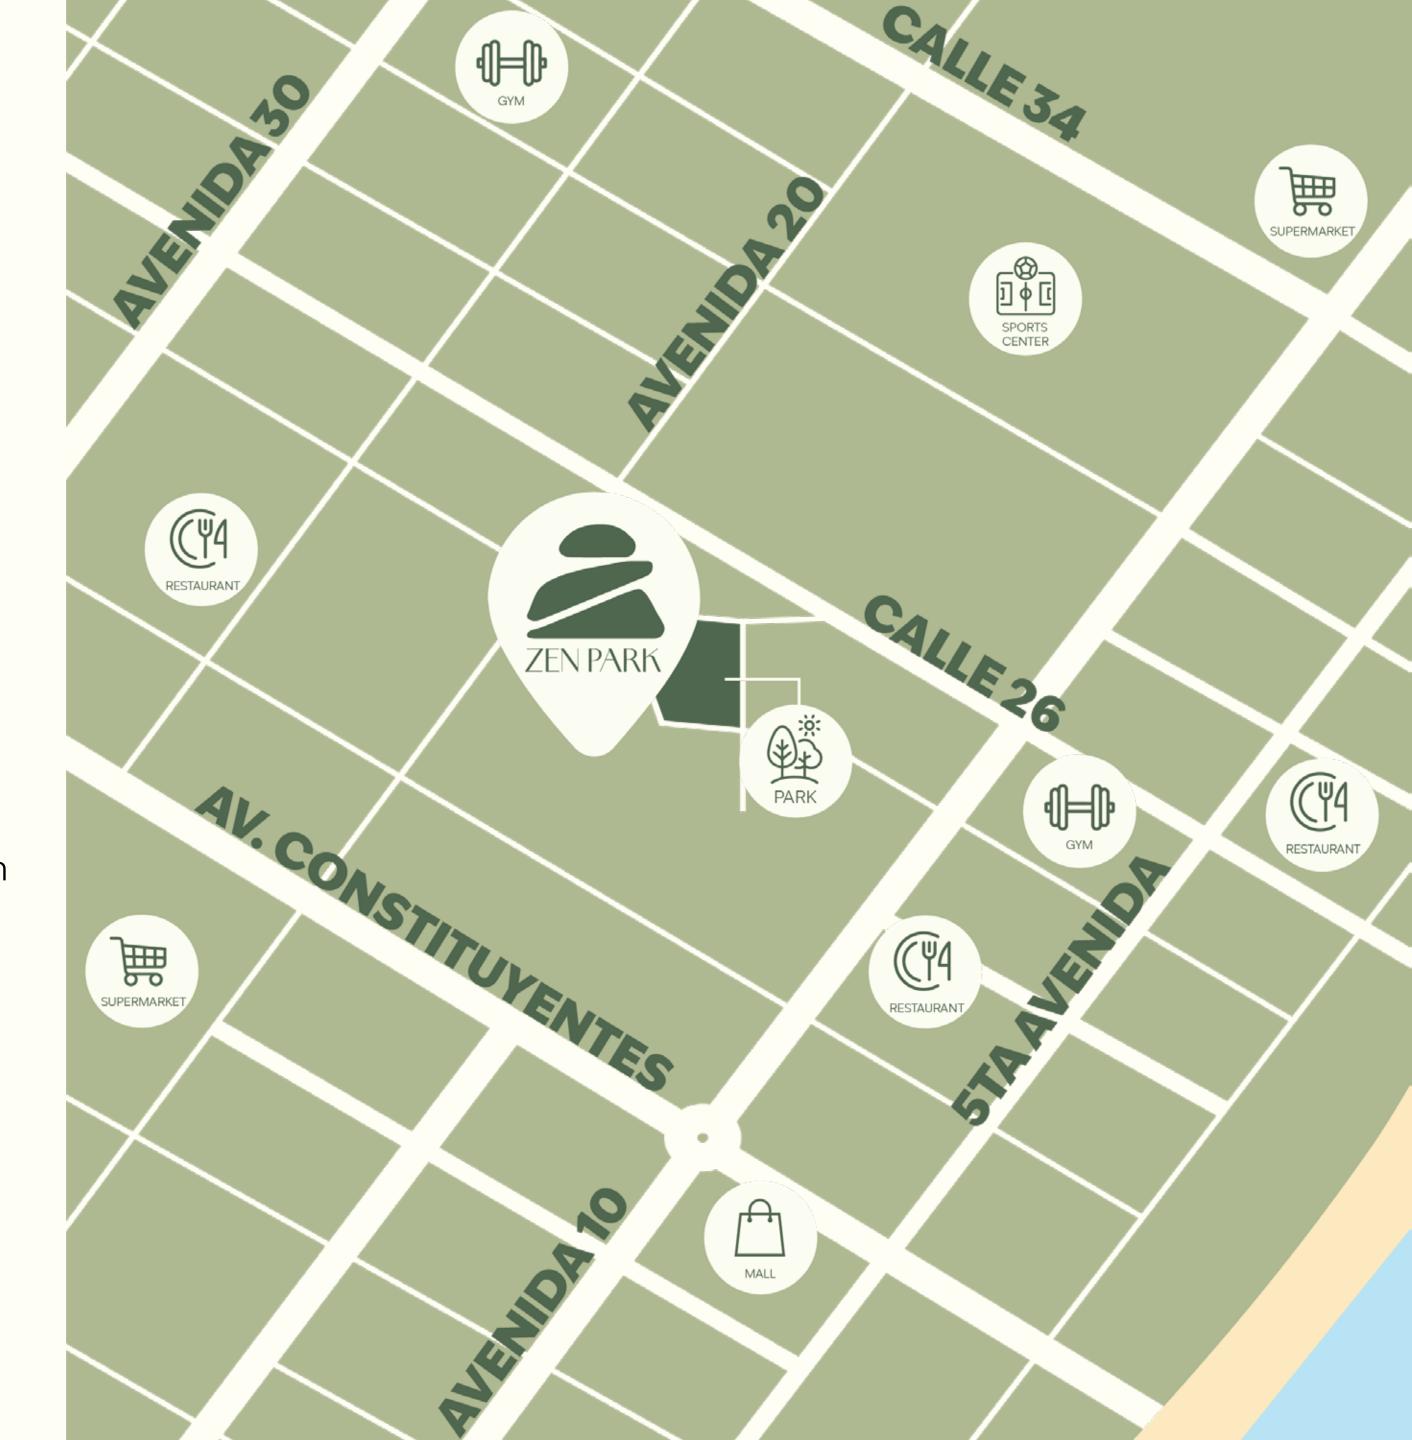

## PRIME LOCATION "QUINTAS DEL CARMEN"

TO THE **BEACH,** A **10 MINUTES** WALK

Sport Center

Restaurants

Gym

Malls

Supermarkets

**Bus Terminal** 

Ferries

Blue Flag Beach