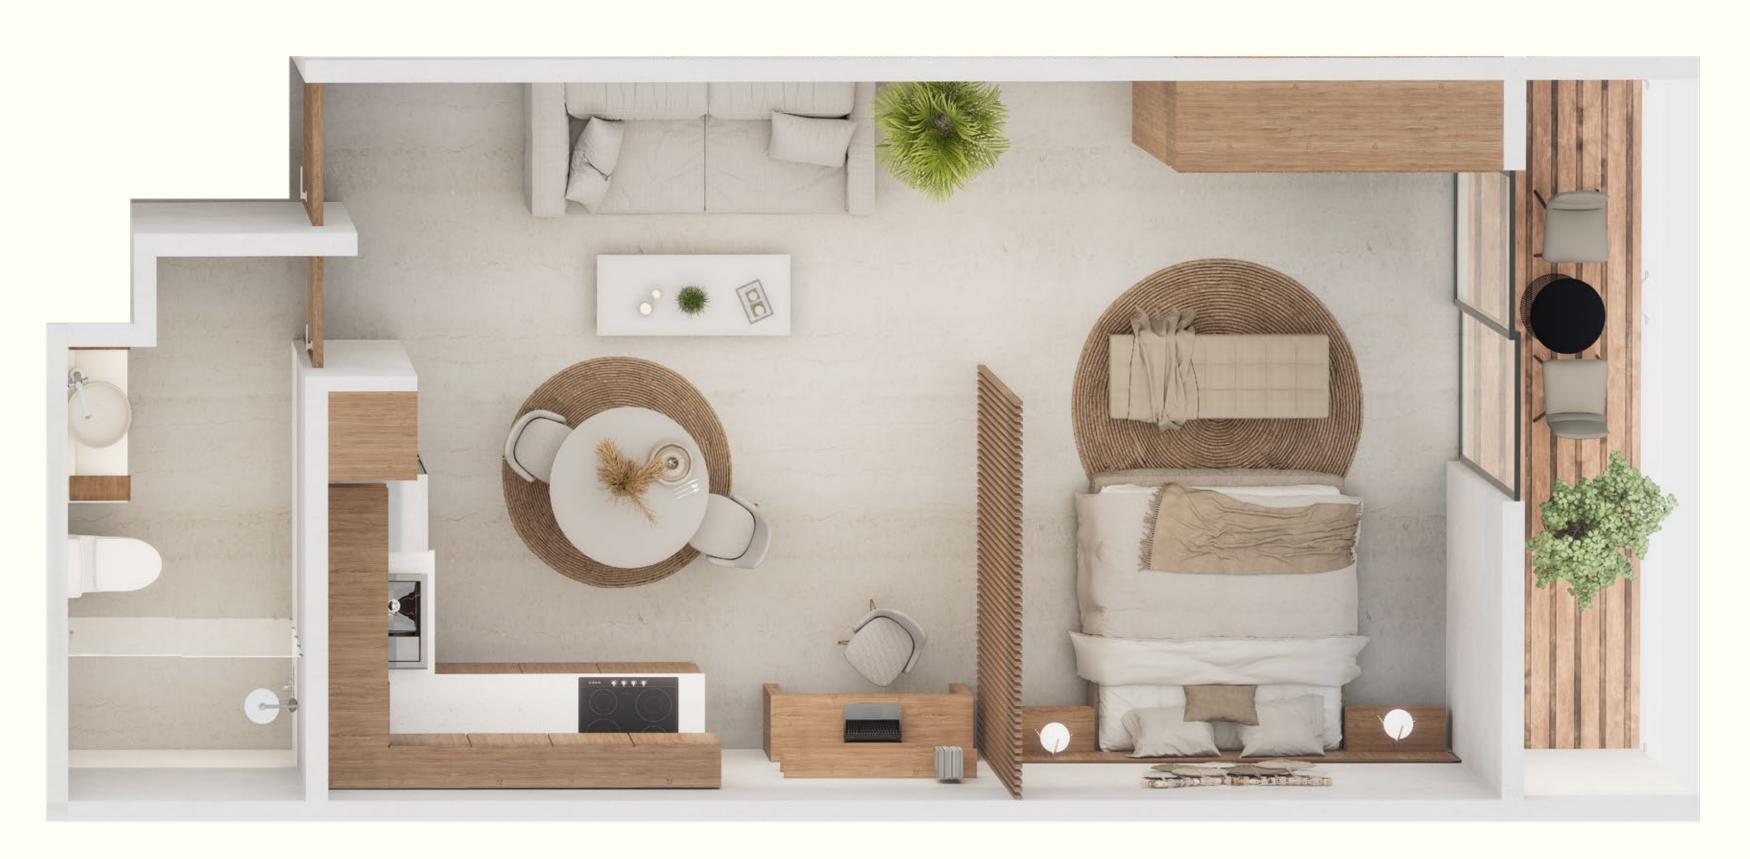

#### **PEACE** STUDIO

#### **DIMENSIONS**

33.37 - 55.78 M<sup>2</sup>
359-600 FT<sup>2</sup>

#### **FLOOR**

GF, F1, F2, F3, F4 F5, F6