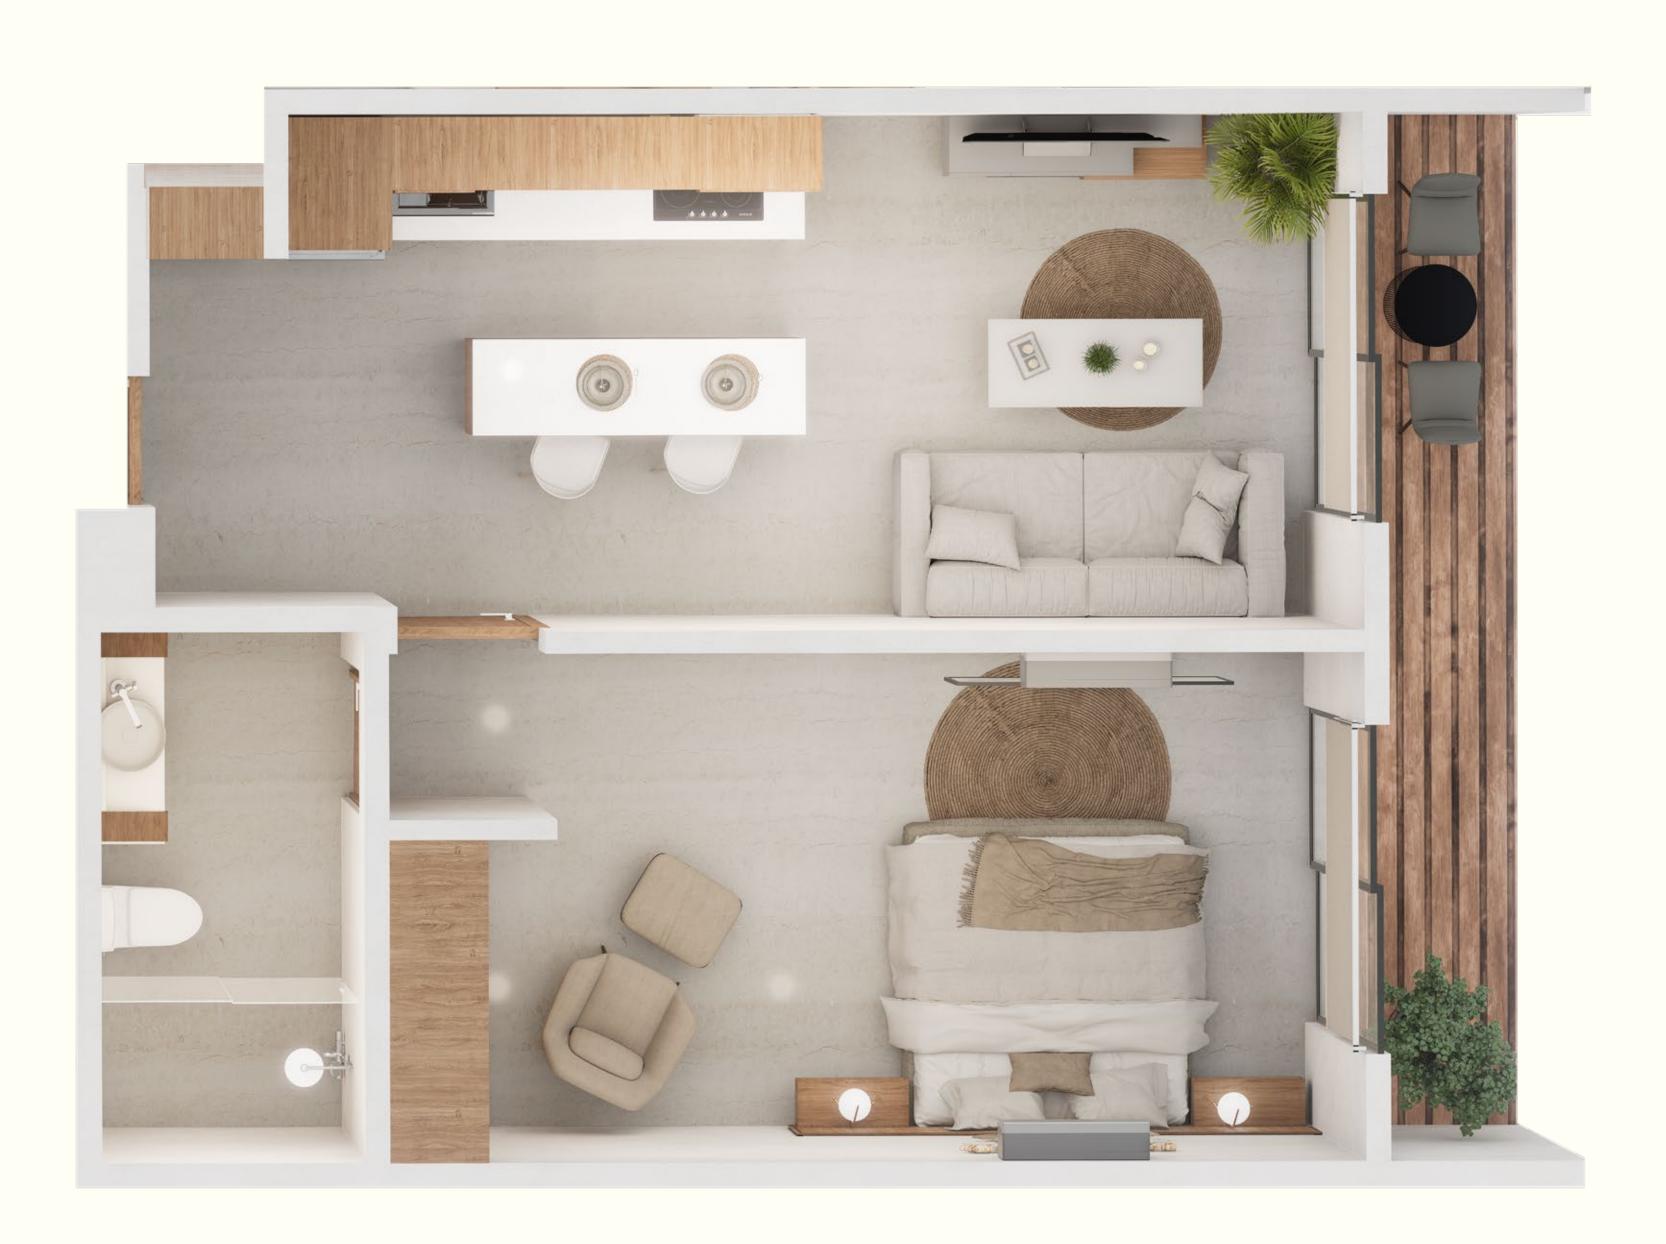

#### ZEN APARTMENT

#### **DIMENSIONS**

59.16 M<sup>2</sup>
636.79 FT<sup>2</sup>

#### **FLOOR**

F1 & F2