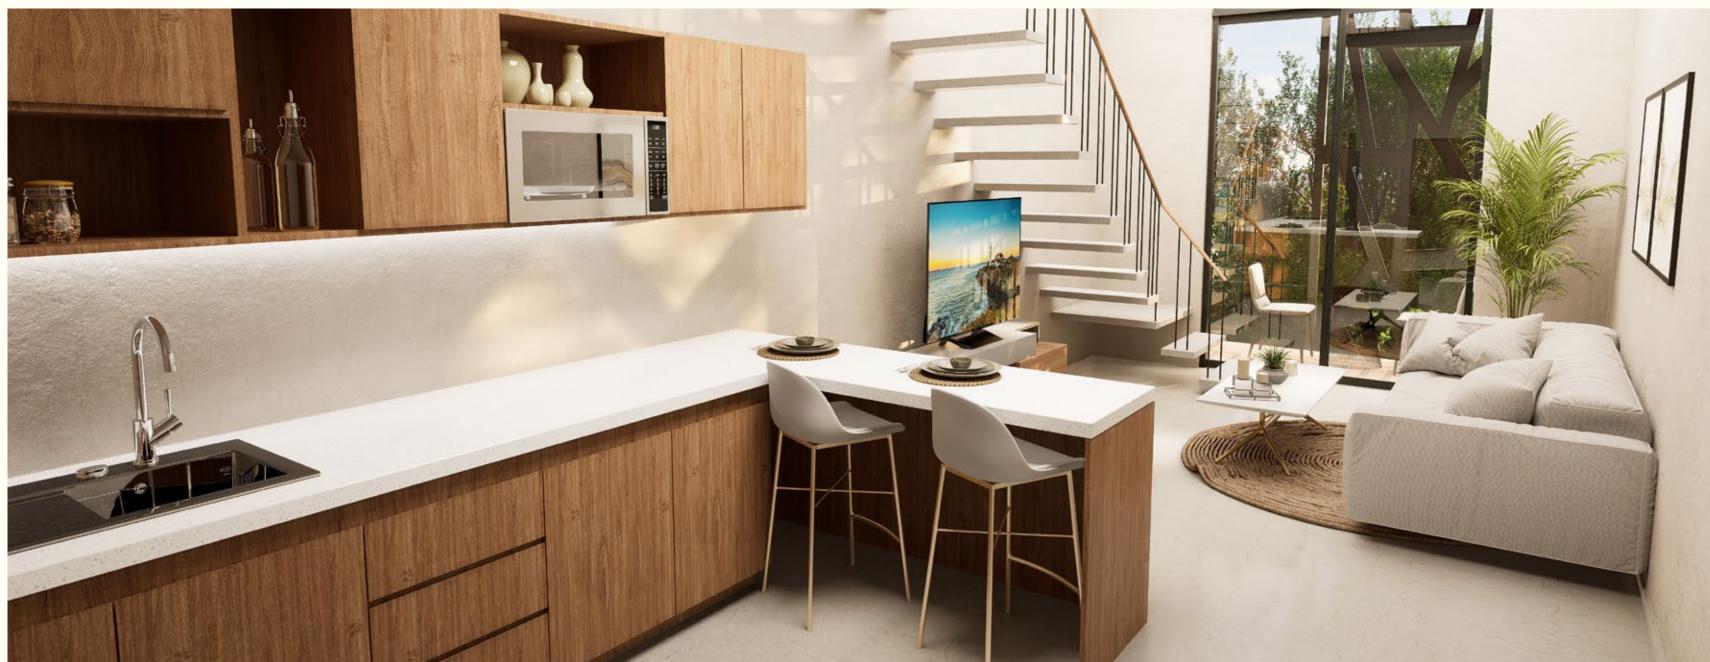

#### ZEN APARTMENT

#### **DIMENSIONS**

59.16 M<sup>2</sup>
636.79 FT<sup>2</sup>

#### **FLOOR**

F1 & F2