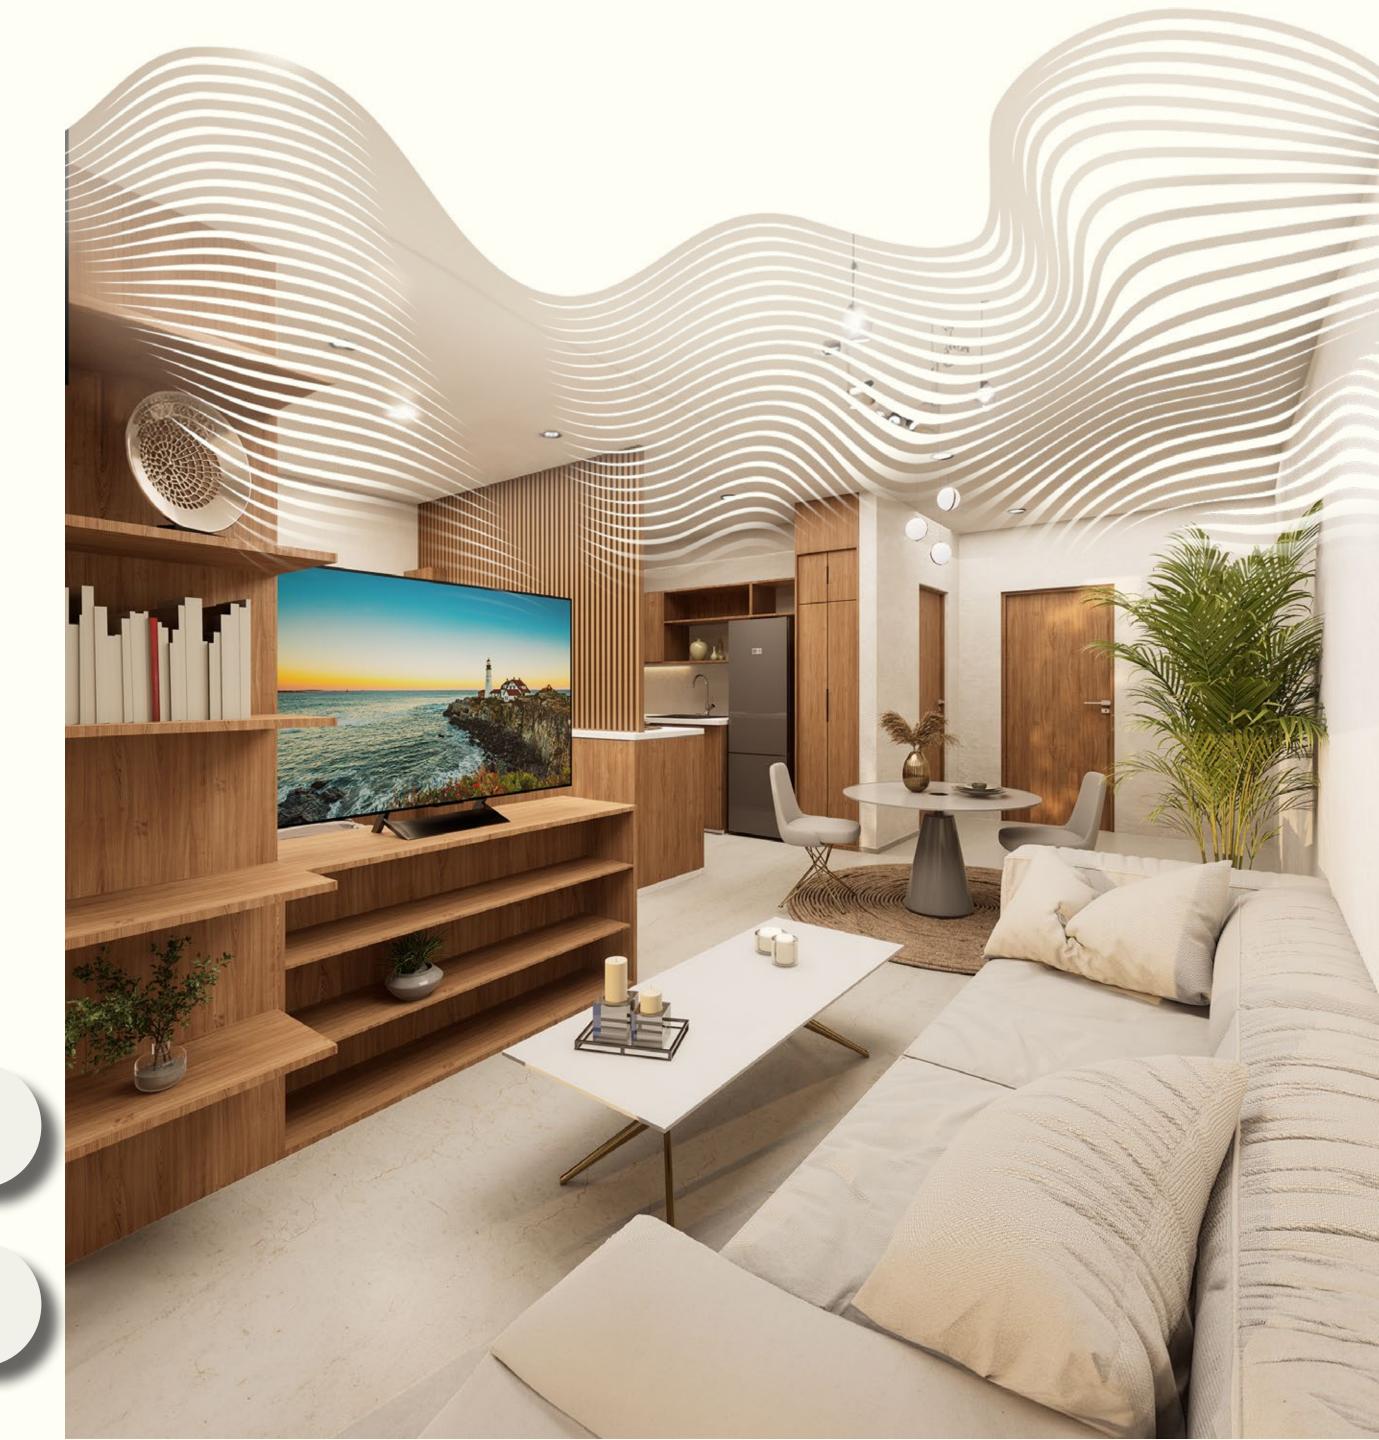

#### **FULLY EQUIPPED**

Providing a seamless blend of essentials and luxuries for instant tranquility.

#### ZEN APARTMENT

#### **DIMENSIONS**

59.16 M<sup>2</sup>
636.79 FT<sup>2</sup>

#### **FLOOR**

F1 & F2