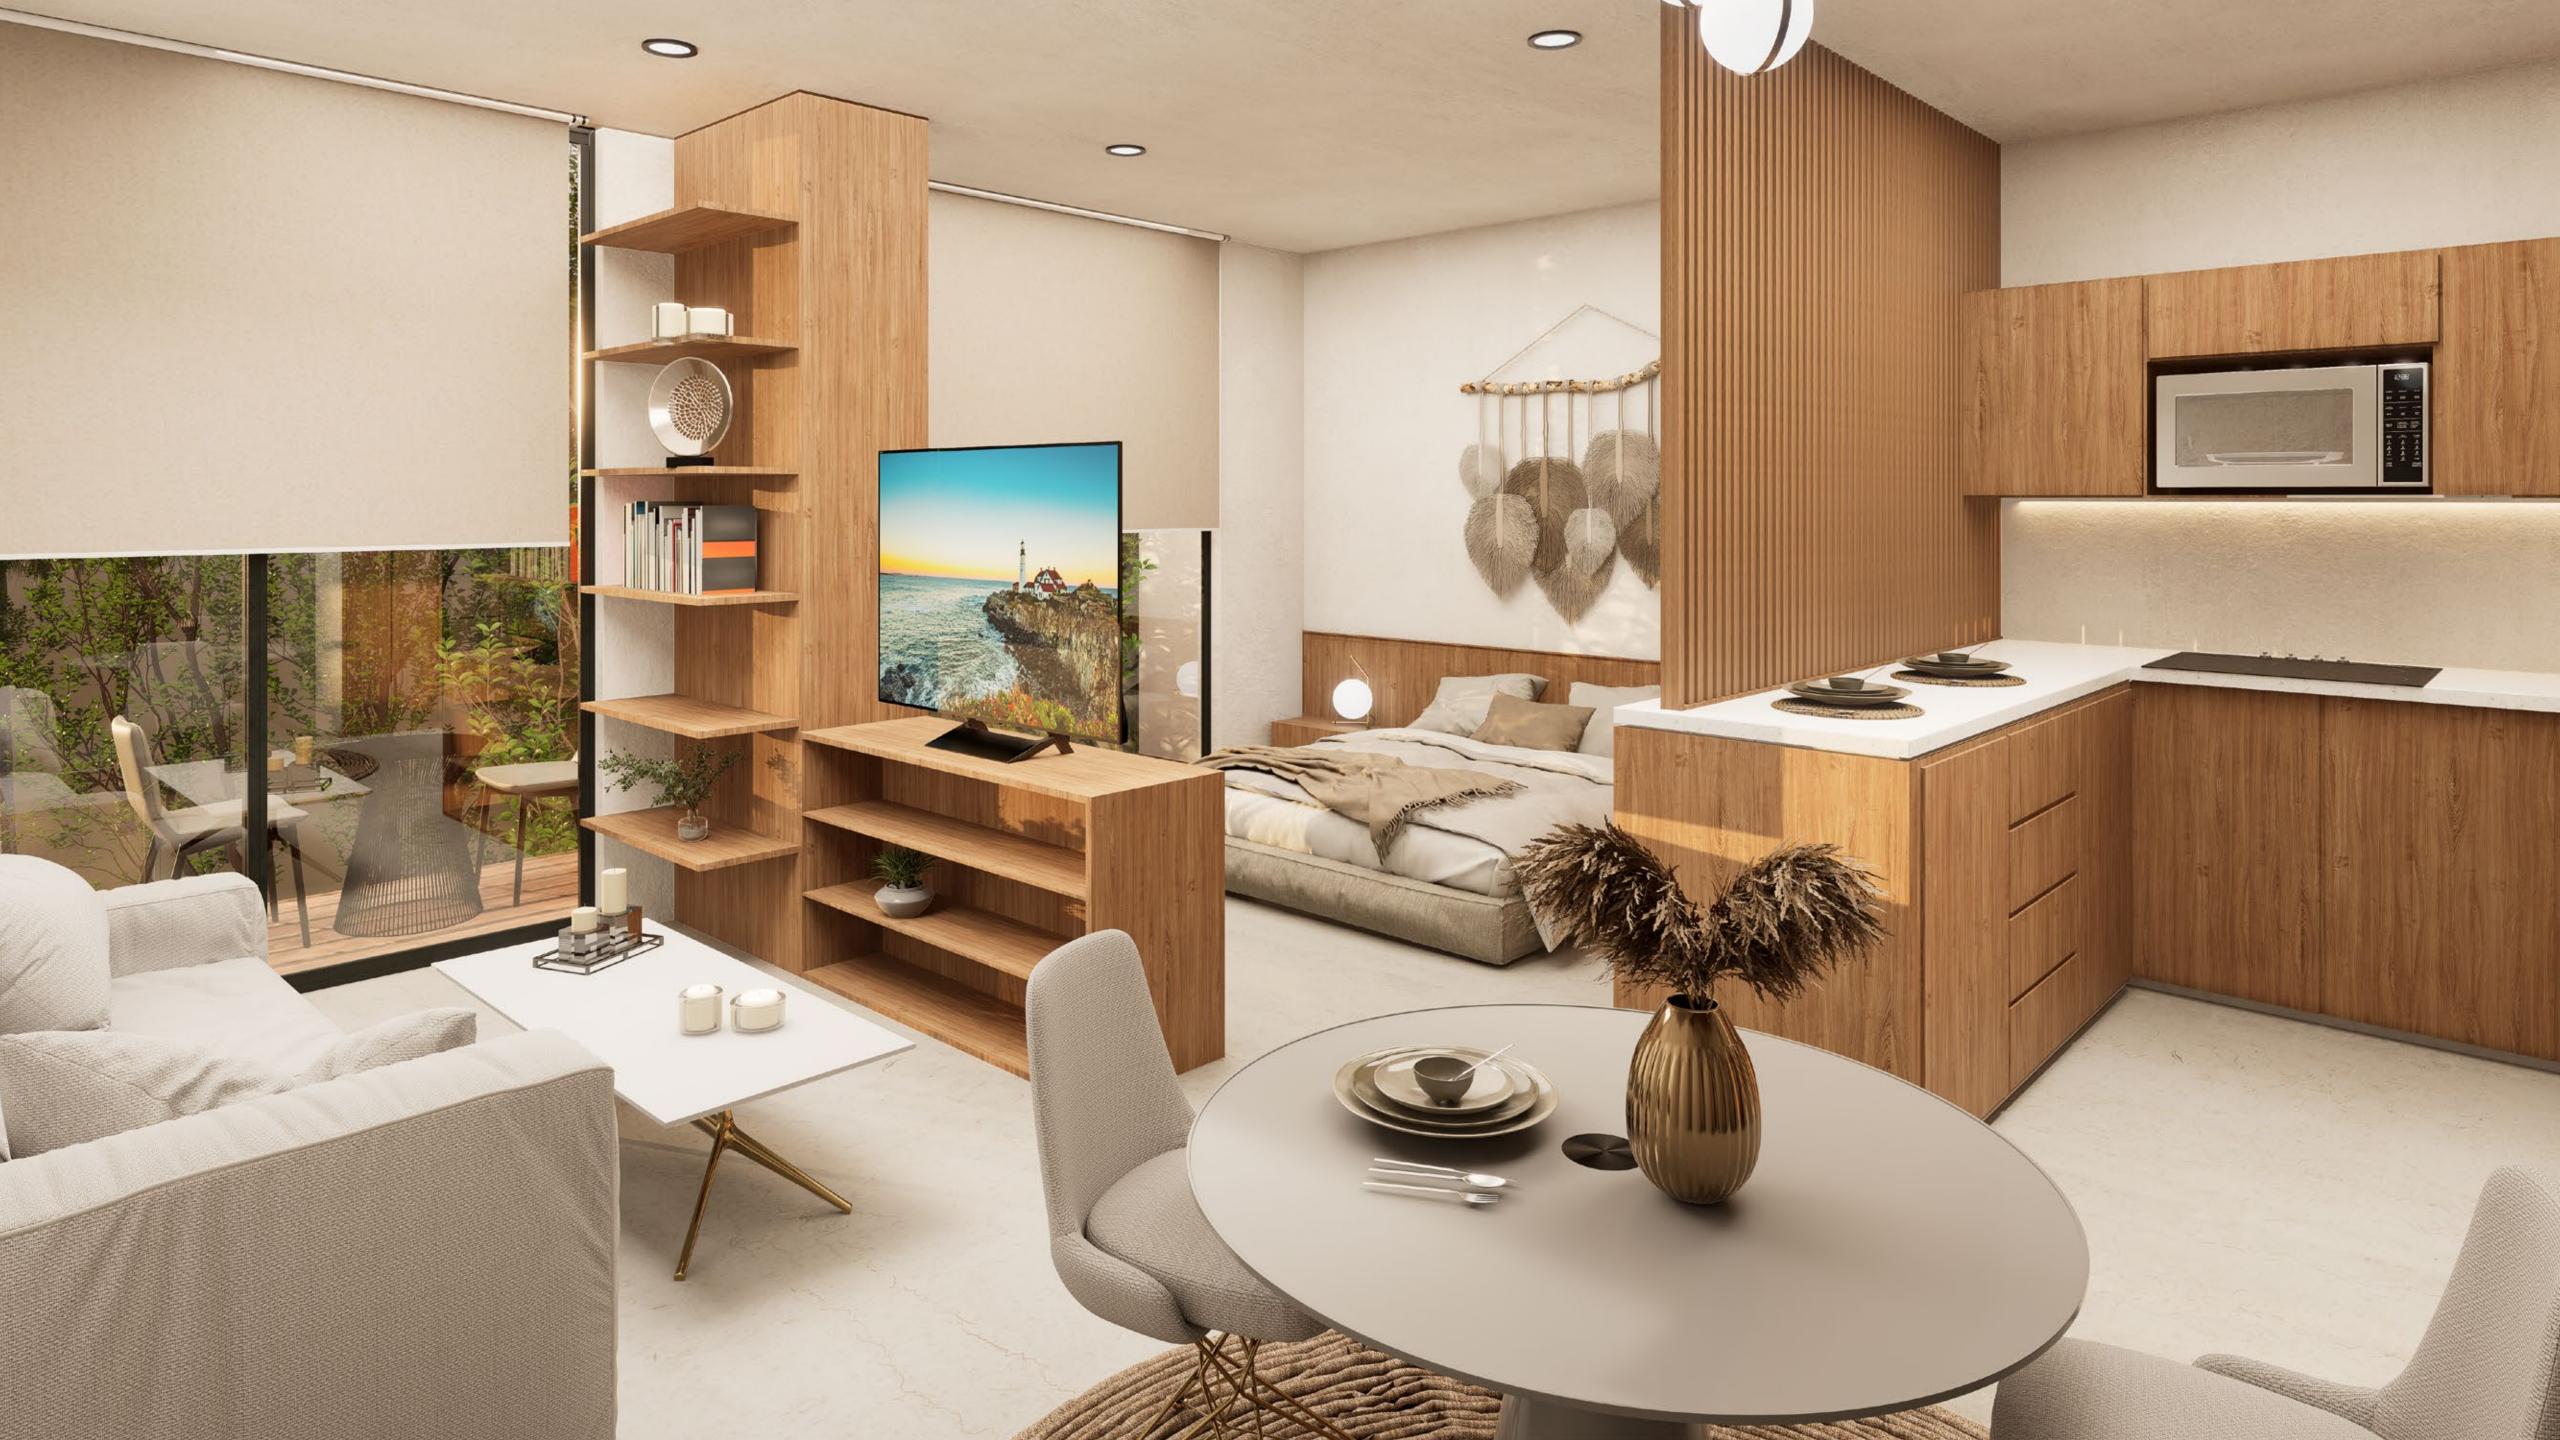

#### **PEACE** STUDIO

#### **DIMENSIONS**

33.37 - 55.78 M<sup>2</sup>
359-600 FT<sup>2</sup>

#### **FLOOR**

GF, F1, F2, F3, F4 F5, F6