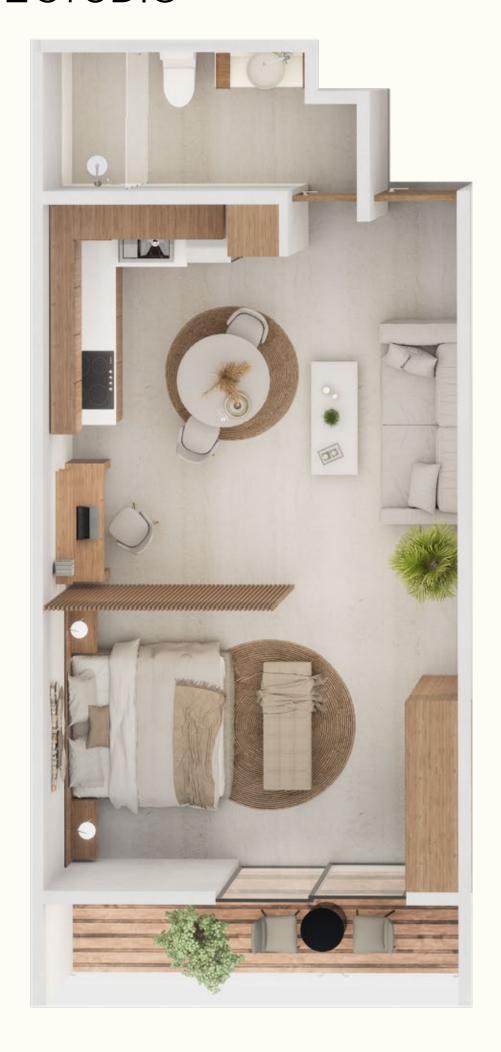

## **PEACE STUDIO**

#### **DIMENSIONS**

33.37 - 55.78 M<sup>2</sup>

#### **FLOOR**

GF, F1, F2, F3, F4, F5, F6