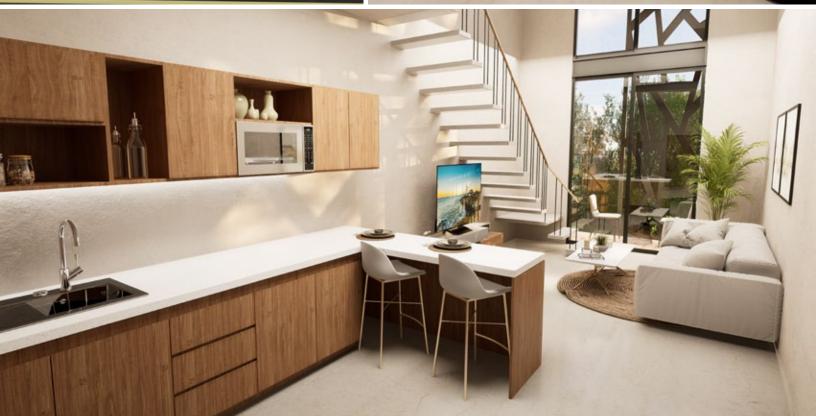

### HARMONY LOFT HIGH CEILLING

FIRST FLOOR

#### **DIMENSIONS**

64.28 M<sup>2</sup>
691.90 FT<sup>2</sup>

#### **FLOOR**

LOFT 1: F3 & F4 LOFT 2:F5 & F6