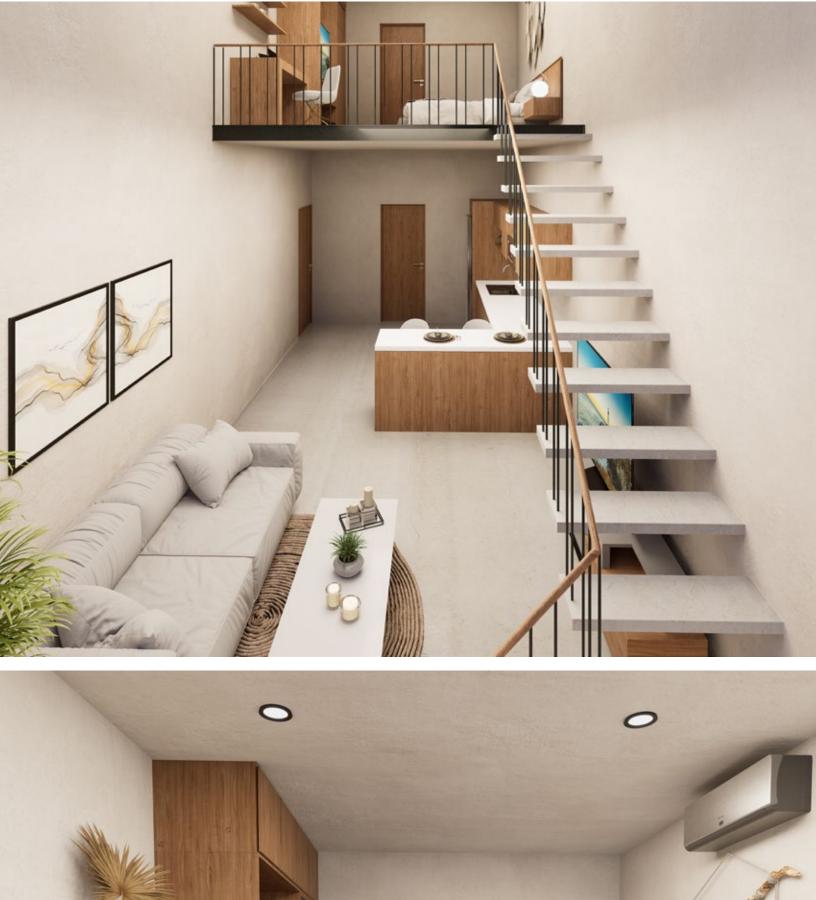

### HARMONY LOFT HIGH CEILLING

FIRST FLOOR

#### **DIMENSIONS**

64.28 M<sup>2</sup>
691.90 FT<sup>2</sup>

#### **FLOOR**

LOFT 1: F3 & F4 LOFT 2:F5 & F6