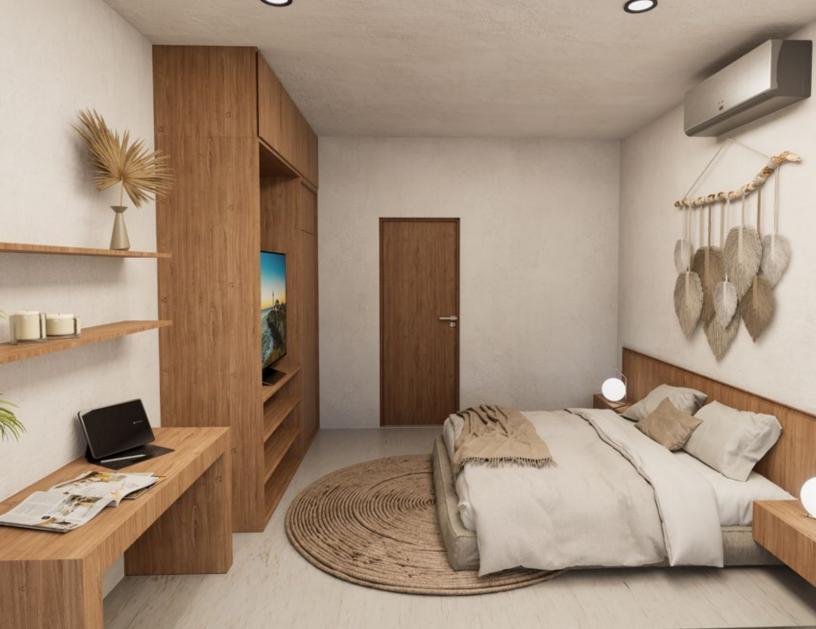

## **PEACE STUDIO**

#### **DIMENSIONS**

33.37 - 55.78 M<sup>2</sup>

#### **FLOOR**

GF, F1, F2, F3, F4, F5, F6