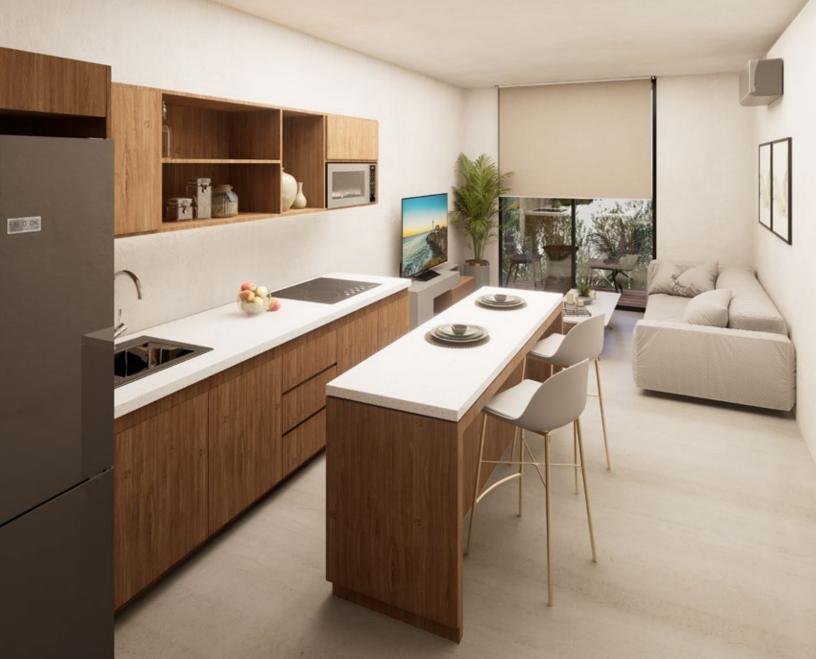

### HARMONY LOFT HIGH CEILLING

FIRST FLOOR

#### **DIMENSIONS**

64.28 M<sup>2</sup>
691.90 FT<sup>2</sup>

#### **FLOOR**

LOFT 1: F3 & F4 LOFT 2:F5 & F6