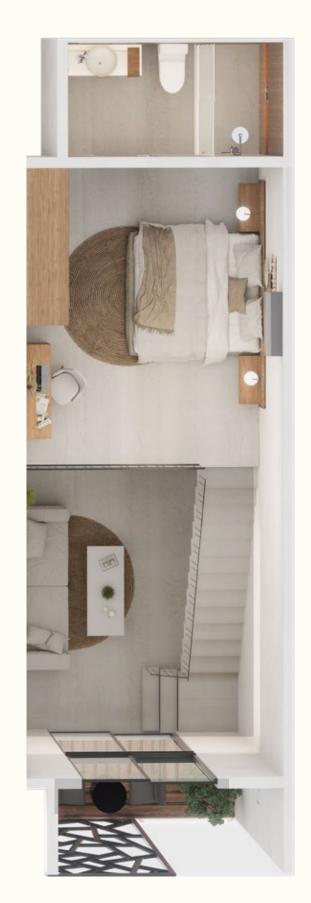

### HARMONY LOFT HIGH CEILLING

FIRST FLOOR

#### **DIMENSIONS**

64.28 M<sup>2</sup>
691.90 FT<sup>2</sup>

#### **FLOOR**

LOFT 1: F3 & F4 LOFT 2:F5 & F6