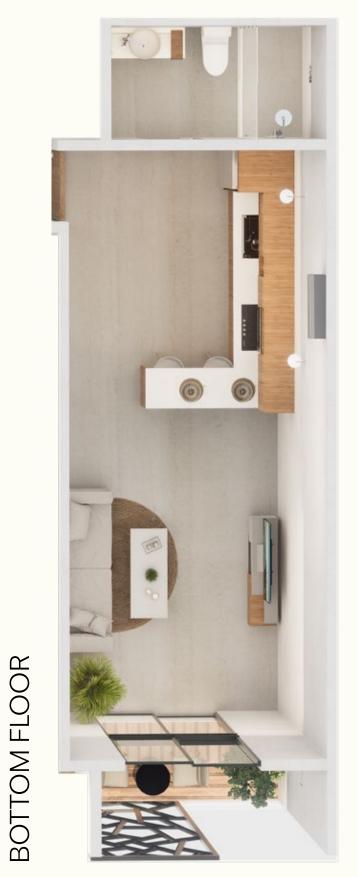

### HARMONY LOFT HIGH CEILLING

FIRST FLOOR

#### **DIMENSIONS**

64.28 M<sup>2</sup>
691.90 FT<sup>2</sup>

#### **FLOOR**

LOFT 1: F3 & F4 LOFT 2:F5 & F6