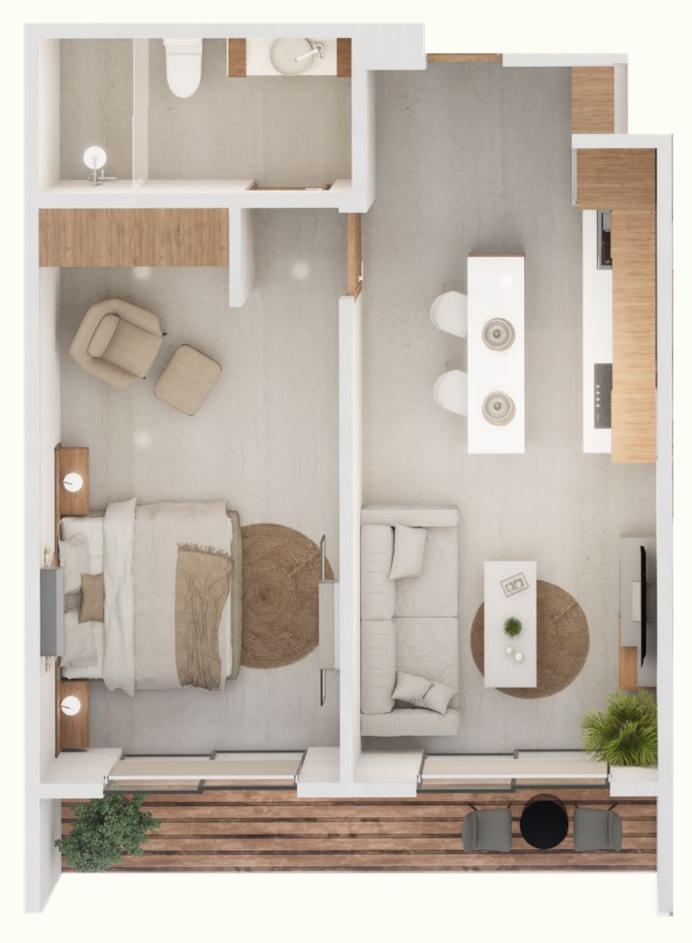

## **ZEN** APARTMENT

#### **DIMENSIONS**

59.16 M<sup>2</sup>
636.79 FT<sup>2</sup>

#### **FLOOR**

F1 & F2