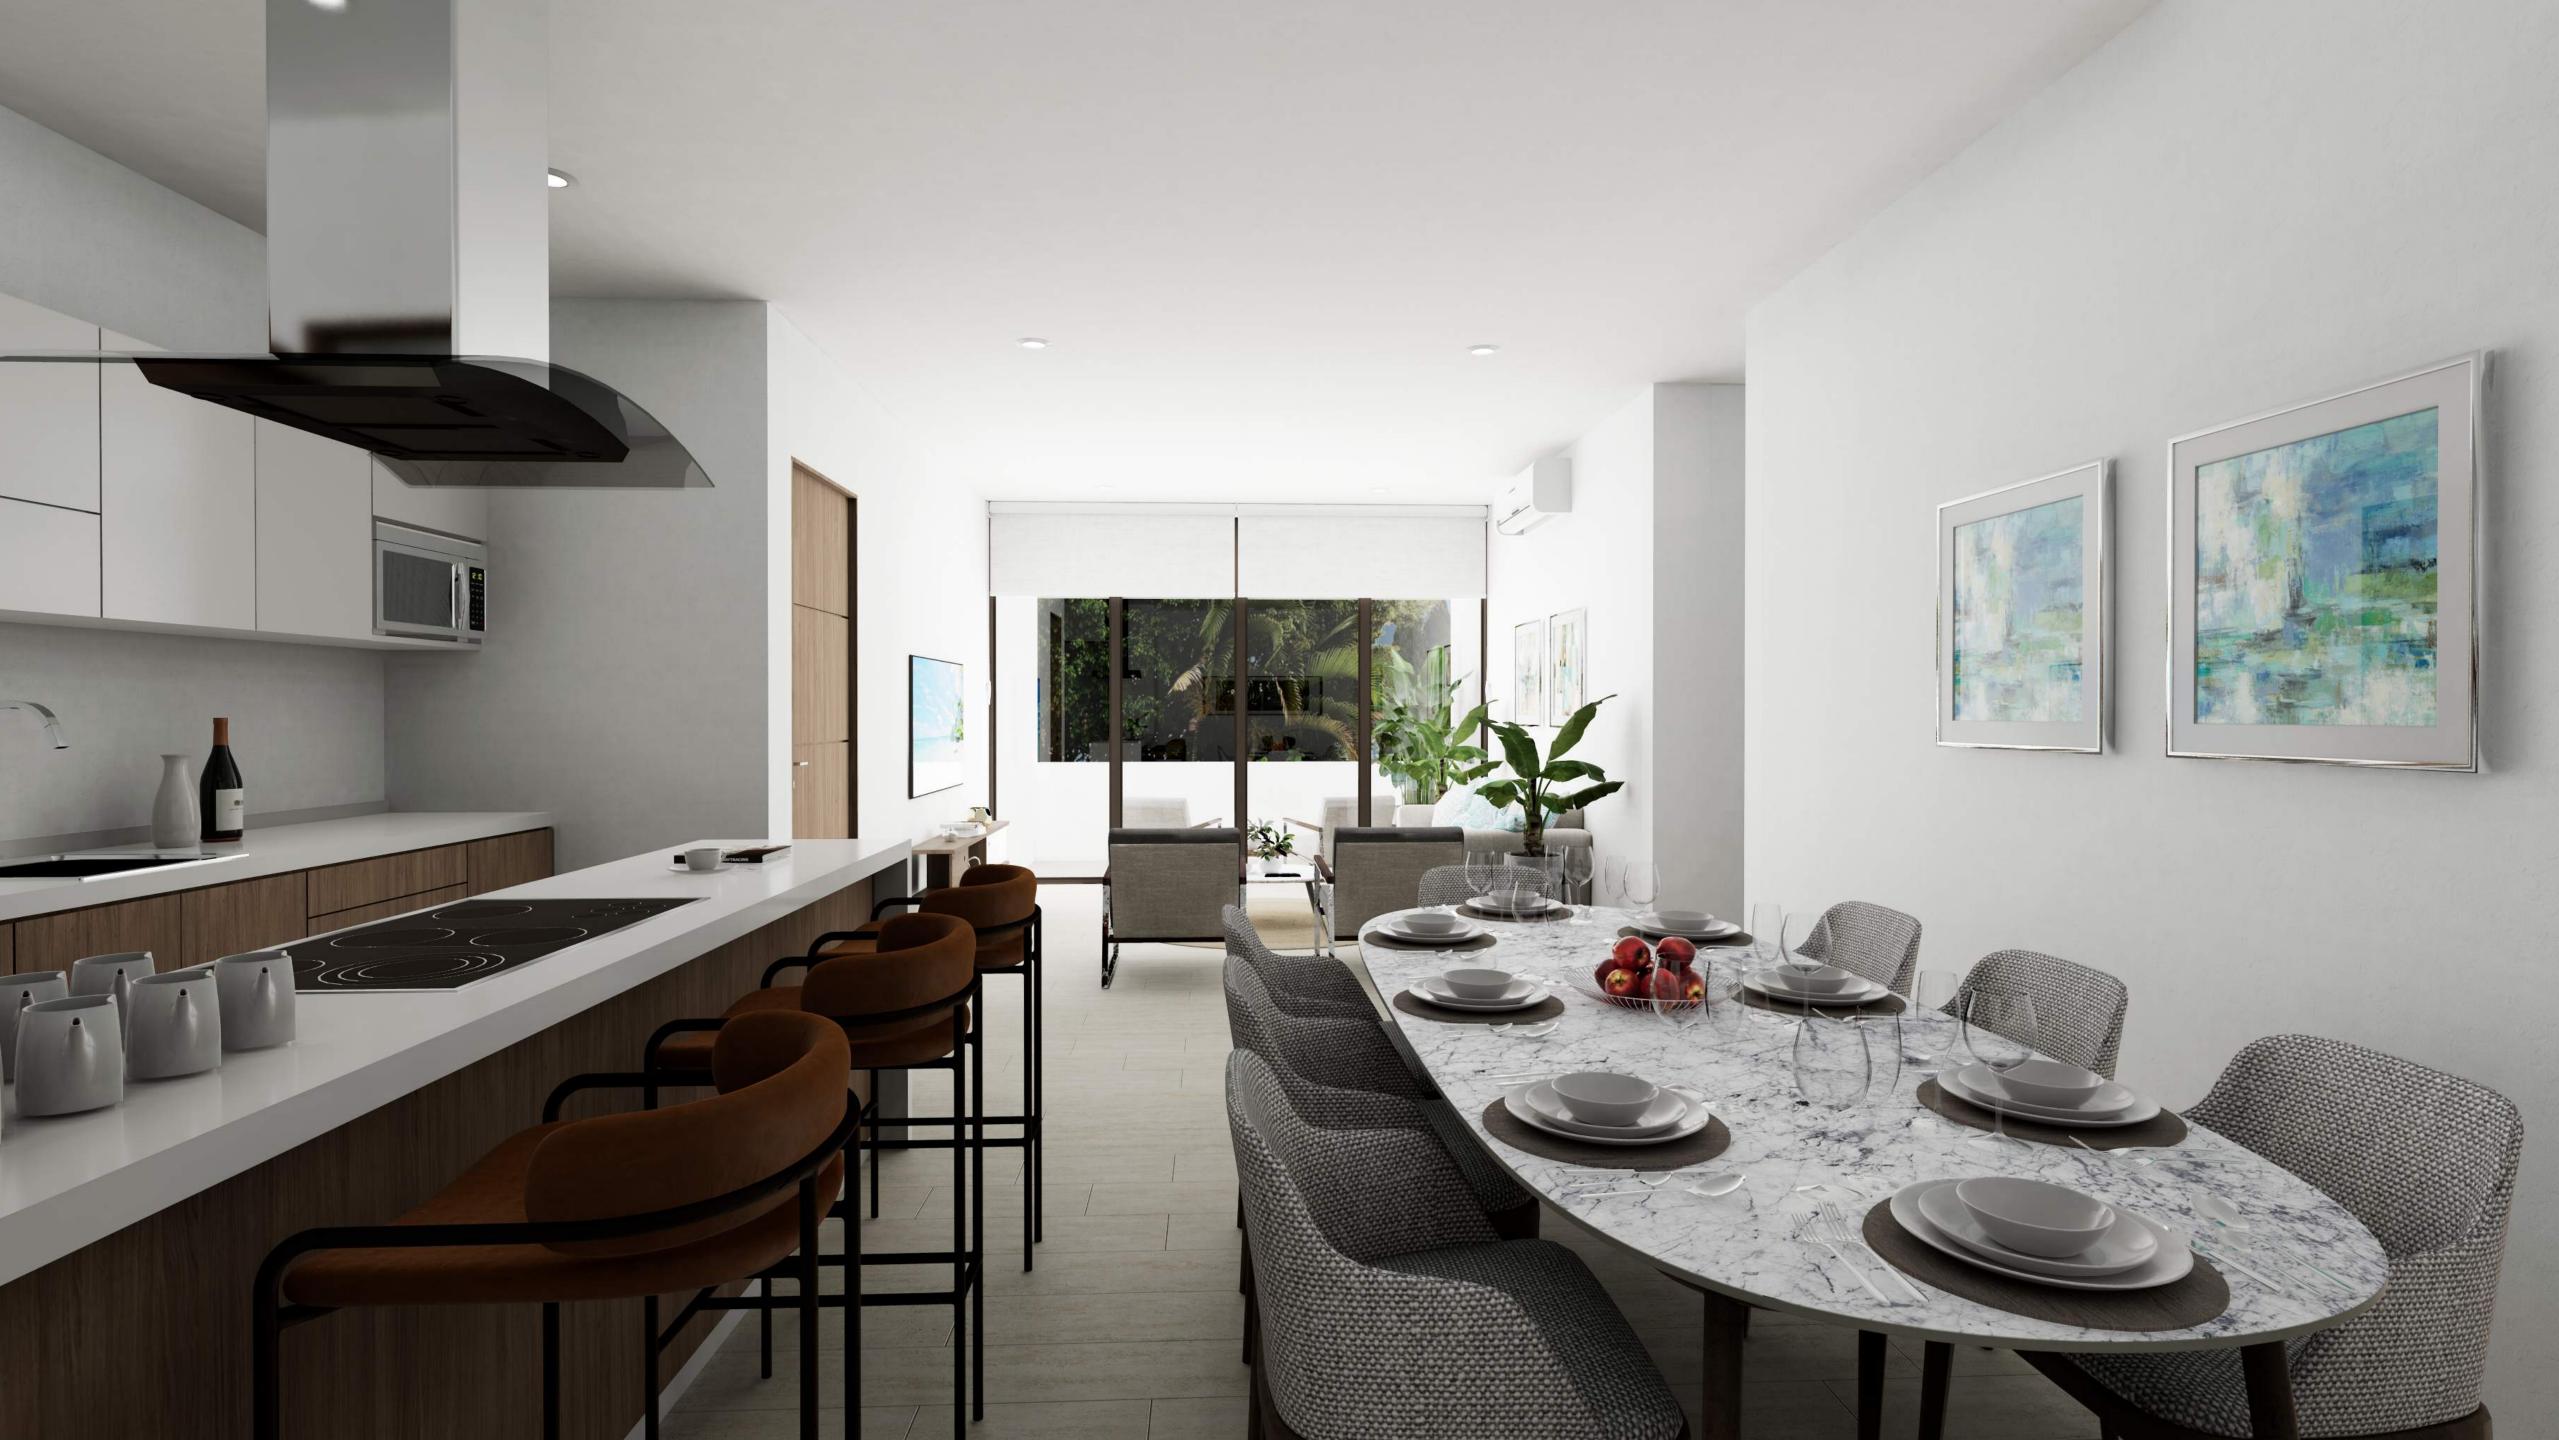

### 1 BEDROOM MODELS

1 Bedroom

1 Bathroom

Closet

B05 With or Without Jacuzzi

Floors: Floor 2, Floor 3 **Size:** 72 m<sup>2</sup>

Dining Area Living Room

Full Kitchen

### 2 BEDROOM MODELS

2 Bedrooms

2 Bathrooms

Closet

Floors: Floor 2, Floor 3 **Size:** 88 m<sup>2</sup>

Living Room

Dining Area

Full Kitchen Air Conditioning