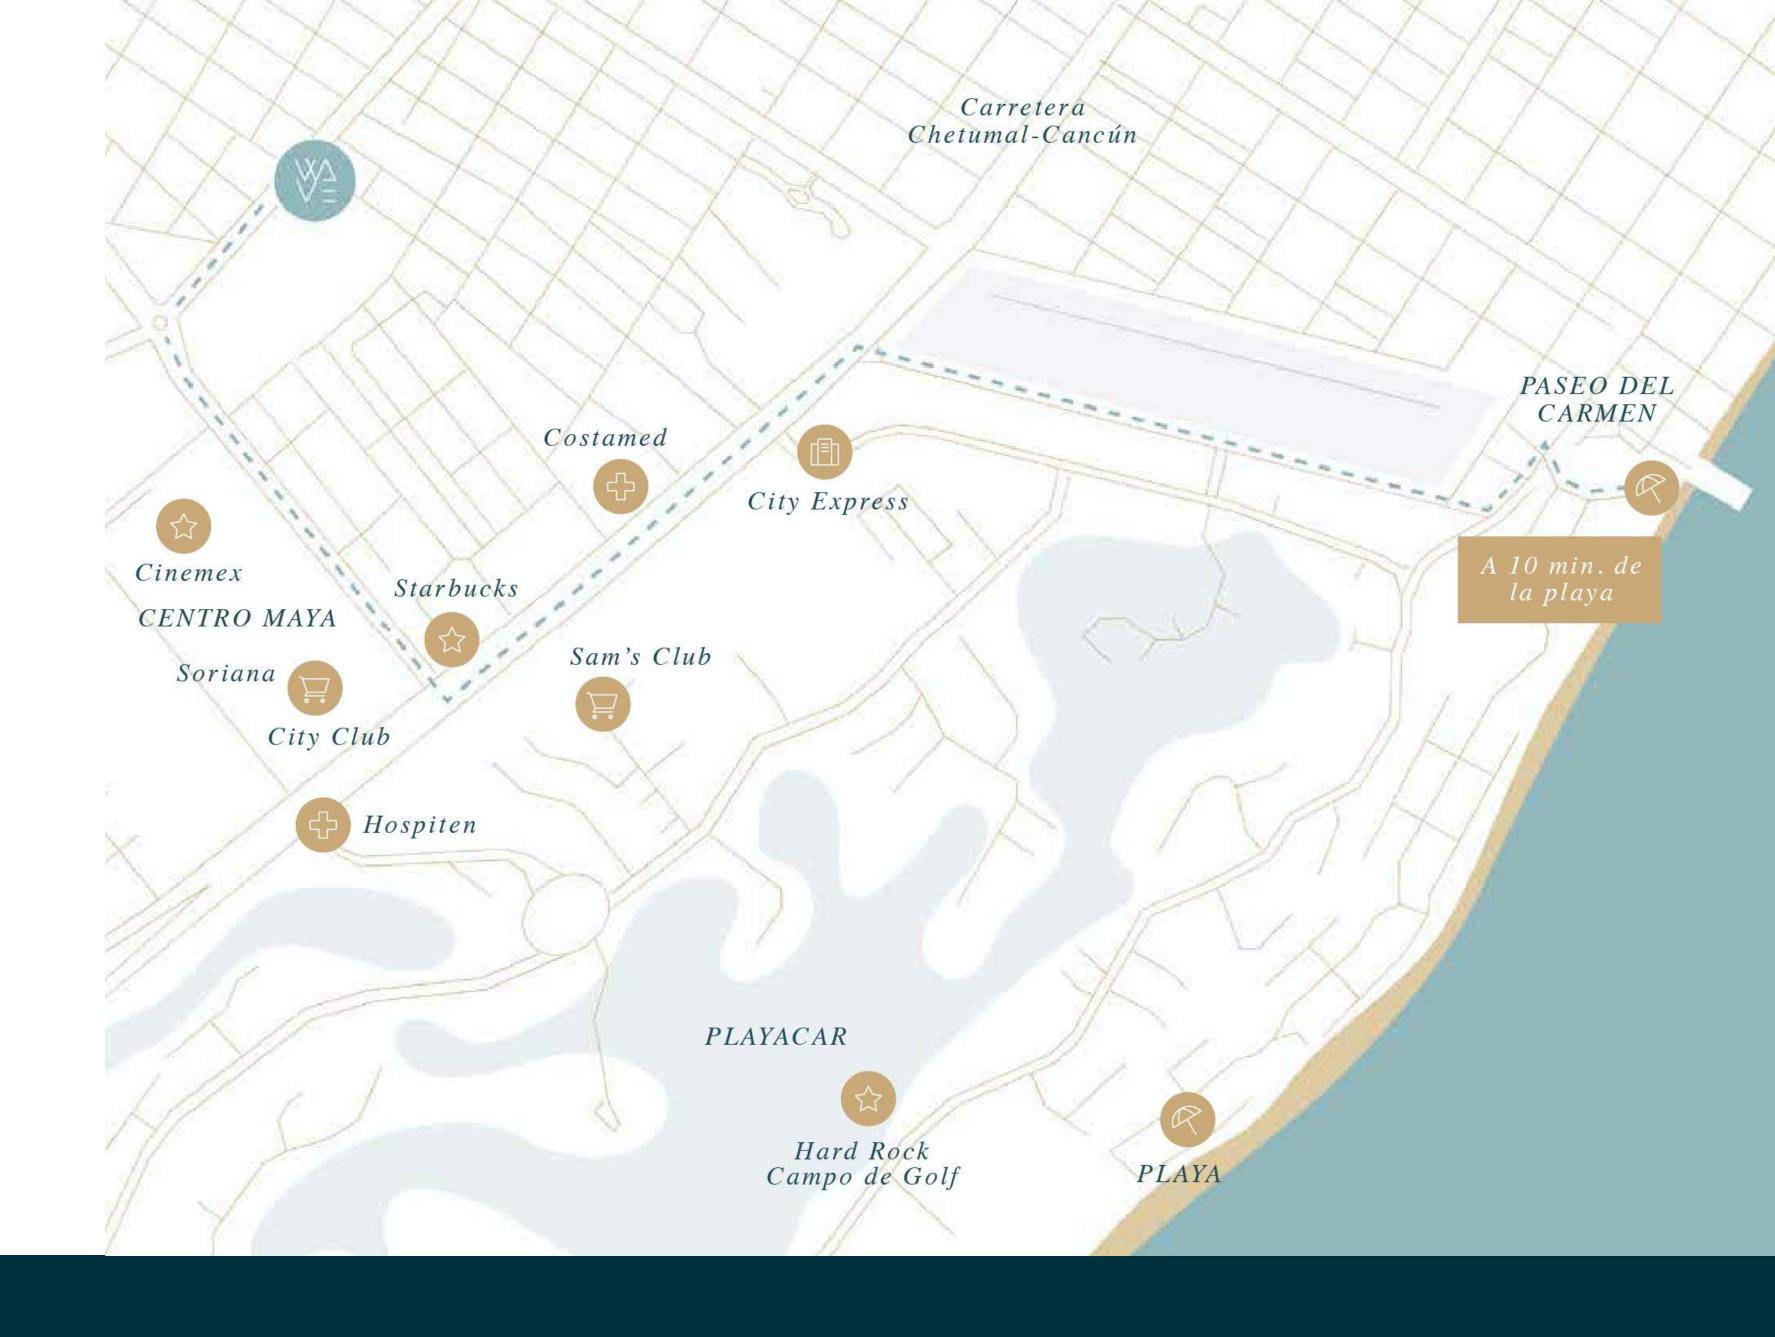

## LOCATION

Wave Residence is positioned as one of the best located apartment complexes in the city.

In this area, adjacent to shopping, high-growth residential and corporate expansion, and easy connection to the highway, investors are primed for great appreciation.