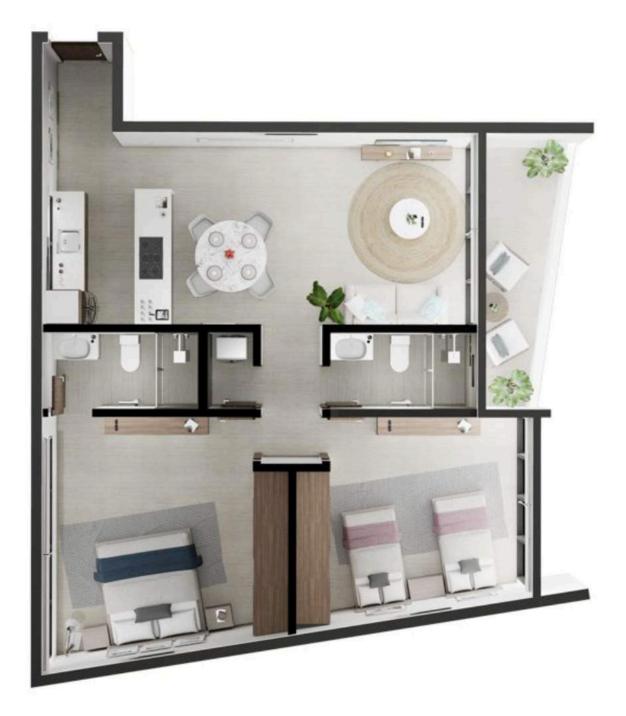

### 2 BEDROOM MODELS

Floors: Floor 2, Floor 3 Size: 90 m<sup>2</sup>

### BO1 (Jacuzzi)

**Floors:** Ground Floor **Size:** 85 m<sup>2</sup> + 21 m<sup>2</sup> (Garden)

### APARTMENTS 2 BEDROOM MODELS

Floors: Nivel 2, Nivel 3 Size: 93 m<sup>2</sup>

BO3 (Jacuzzi)

> Floors: Floor 1, Floor 2, Floor 3, Floor 4 Size: 88 m<sup>2</sup>