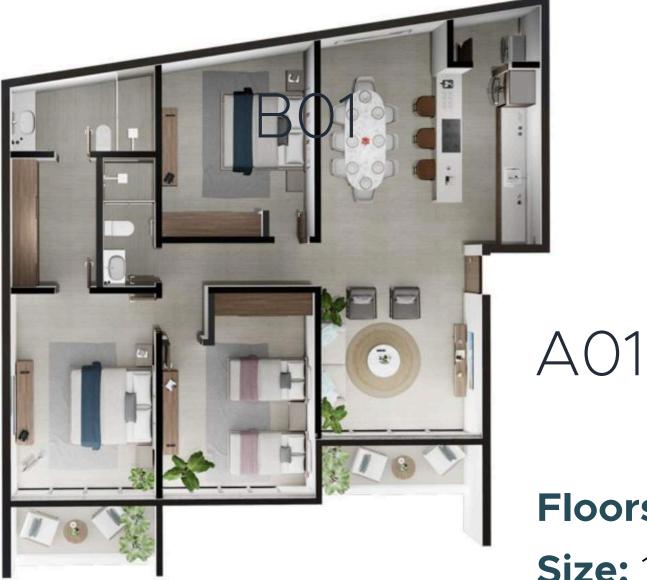

### **A P A R T M E N T S** 3 BEDROOM MODELS

Closet

3 Bedrooms

2 Bathrooms

Floors: Floor 2 & 3 **Size:** 132 m<sup>2</sup>

#### Full Kitchen Air Conditioning Living Room Dining Area

### A01 (Jacuzzi)

Floors: Floor 1 **Size:** 126 m<sup>2</sup> + 20m<sup>2</sup> (Garden)

### PENTHOUSES - TYPE A01