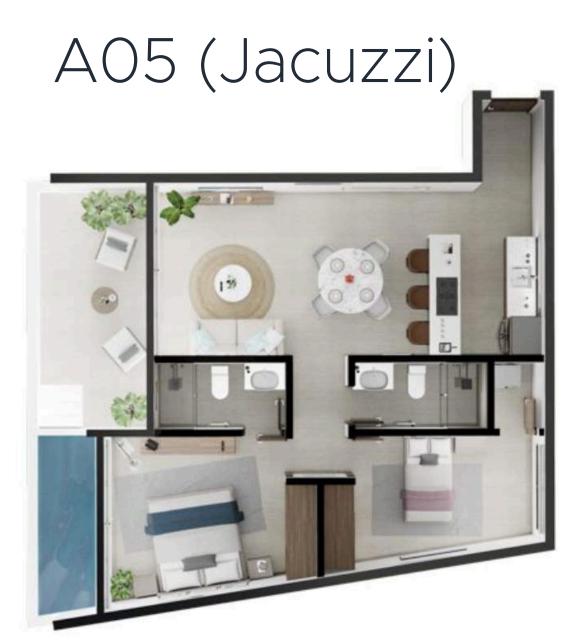

### PENTHOUSES - TYPE A05

#### **Main Floor:** 88.43 m<sup>2</sup>

### **Private Roof:** 85.60 m<sup>2</sup>