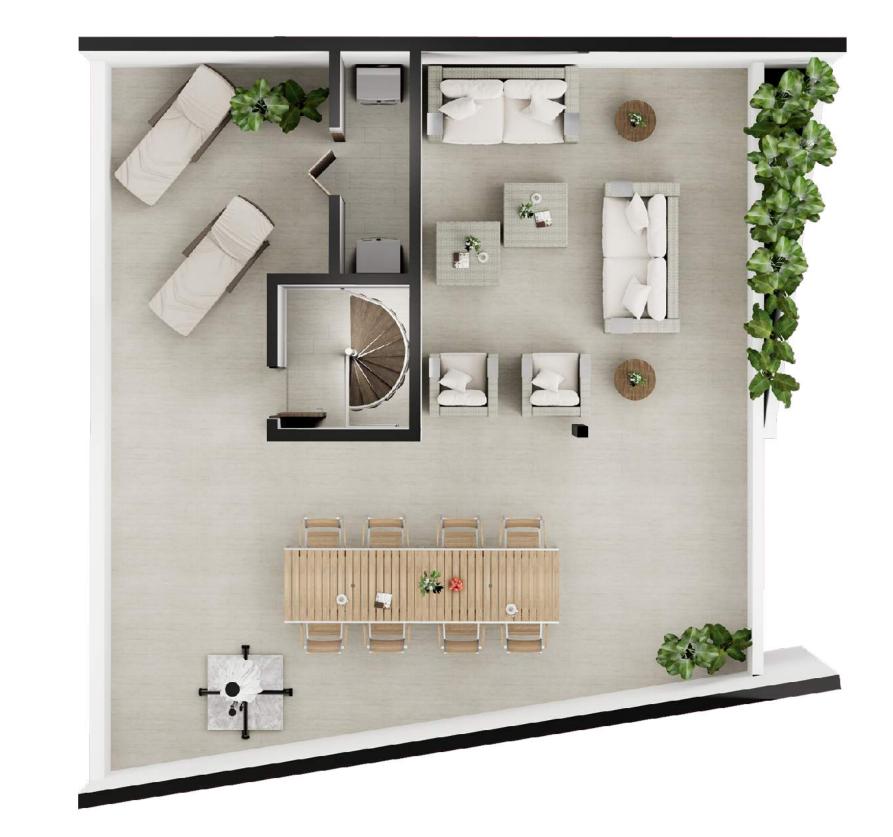

### **Private Roof:** 123.82 m<sup>2</sup>

### **Private Roof:** 85.60 m<sup>2</sup>