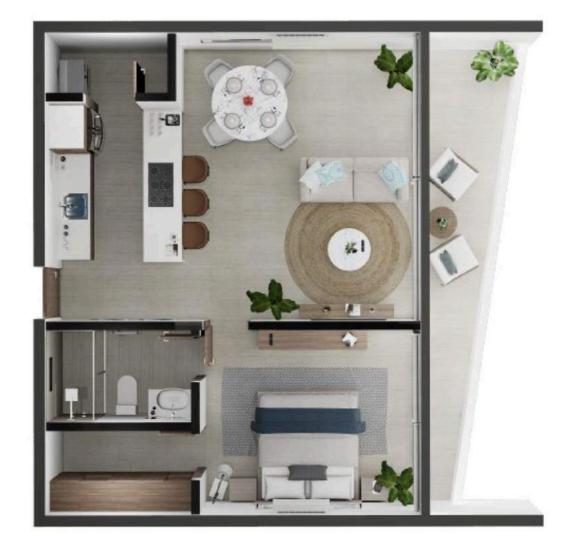

### 1 BEDROOM MODELS

1 Bedroom

1 Bathroom

Closet

B05 With or Without Jacuzzi

Floors: Floor 2, Floor 3 **Size:** 72 m<sup>2</sup>

Dining Area Living Room

Full Kitchen

Air Conditioning

Floors: Ground Floor **Size:** 62 m<sup>2</sup> + 25 m<sup>2</sup> (Garden)