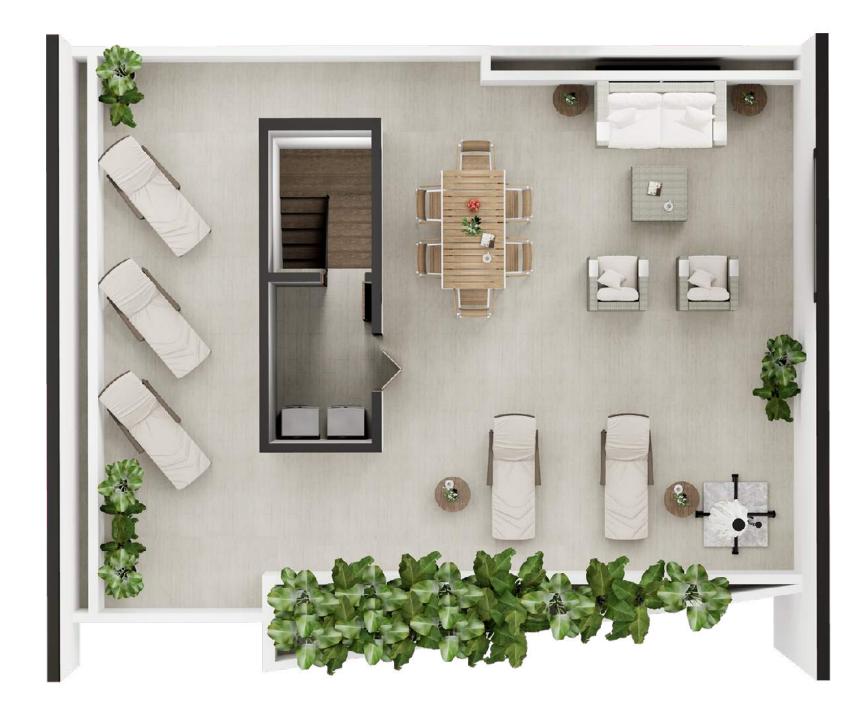

### PENTHOUSES - TYPE A01

#### **Main Floor:** 131.85 m<sup>2</sup>

Private Roof: 65.32 m<sup>2</sup>