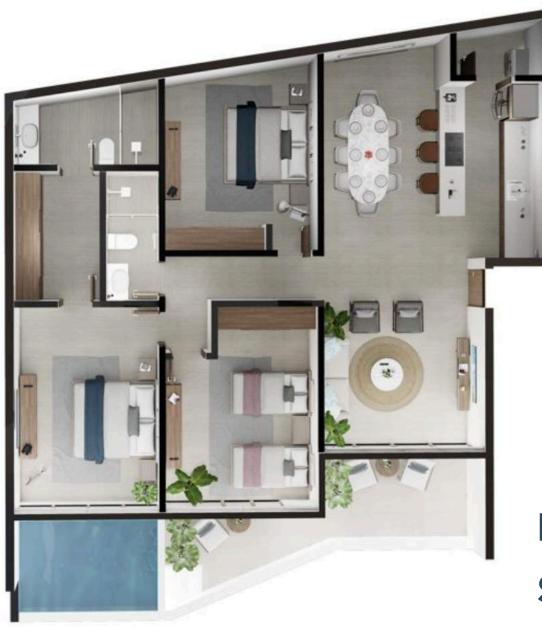

### **A P A R T M E N T S** 3 BEDROOM MODELS

Closet

3 Bedrooms

2 Bathrooms

Floors: Floor 2 & 3 **Size:** 132 m<sup>2</sup>

#### Full Kitchen Air Conditioning Living Room Dining Area

### A01 (Jacuzzi)

Floors: Floor 1 **Size:** 126 m<sup>2</sup> + 20m<sup>2</sup> (Garden)

### PENTHOUSES - TYPE A01