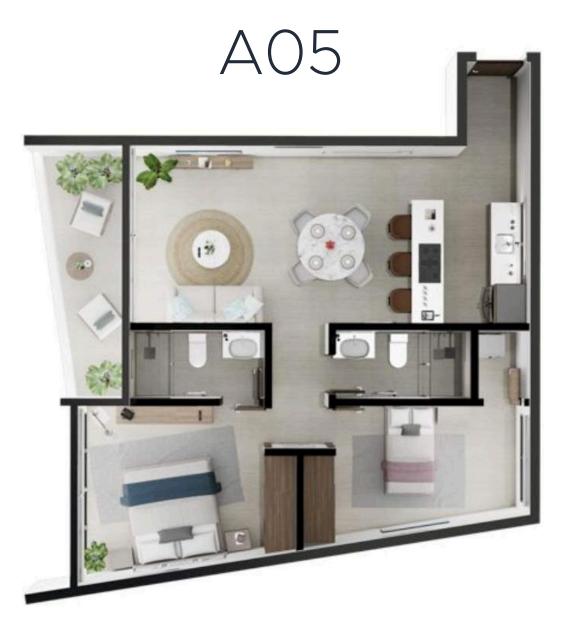

### PENTHOUSES - TYPE A05

#### **Main Floor:** 88.43 m<sup>2</sup>

### **Private Roof:** 85.60 m<sup>2</sup>