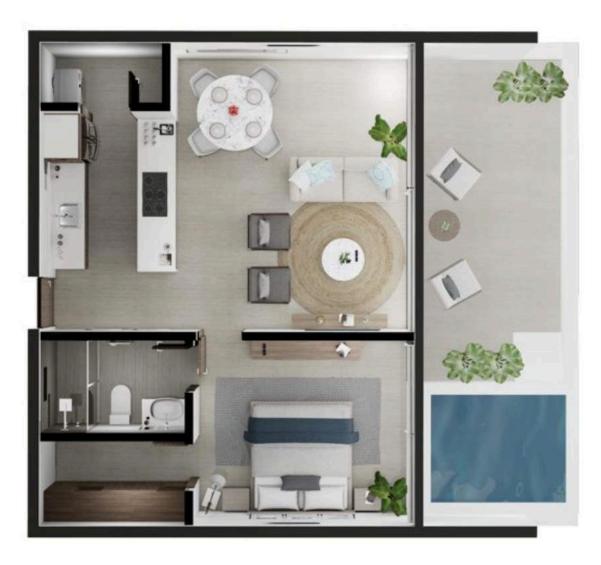

### 2 BEDROOM MODELS

2 Bedrooms

2 Bathrooms

Closet

Floors: Floor 2, Floor 3 **Size:** 88 m<sup>2</sup>

Living Room

Dining Area

Full Kitchen Air Conditioning

Floor: Floor 1 **Size:** 80 m<sup>2</sup> + 22 m<sup>2</sup> (Garden)