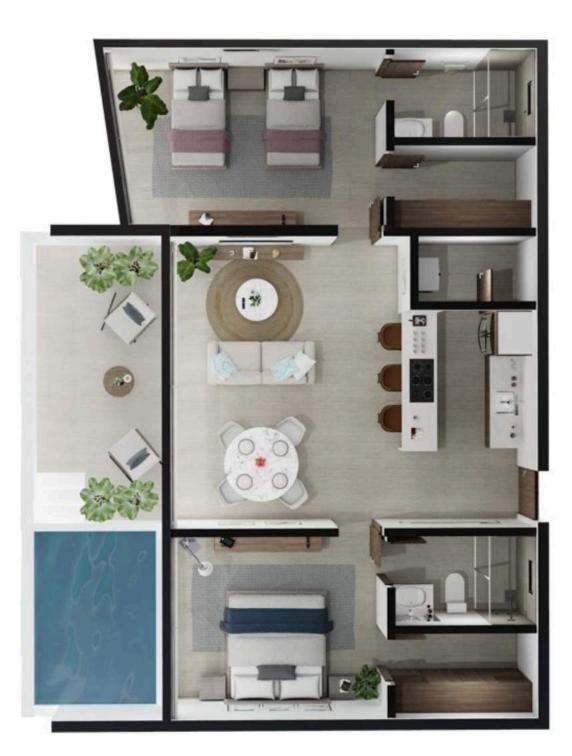

### 2 BEDROOM MODELS

Floors: Floor 2, Floor 3 Size: 90 m<sup>2</sup>

### BO1 (Jacuzzi)

**Floors:** Ground Floor **Size:** 85 m<sup>2</sup> + 21 m<sup>2</sup> (Garden)