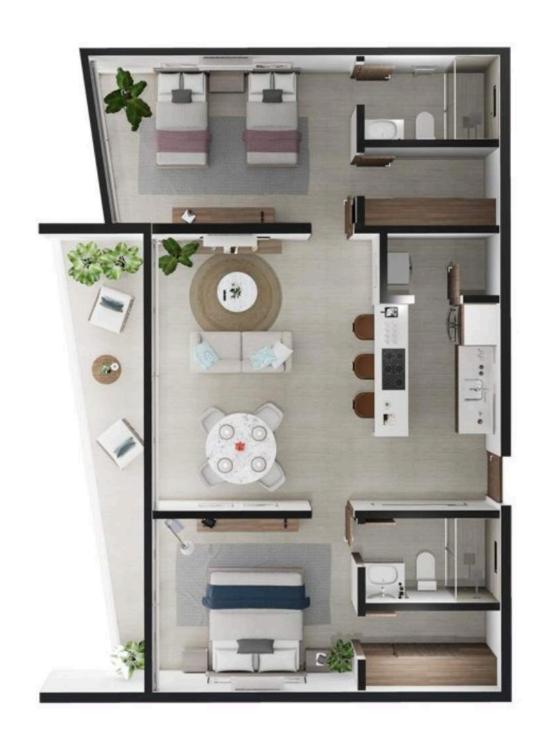

### APARTMENTS 2 BEDROOM MODELS

Floors: Nivel 2, Nivel 3 Size: 93 m<sup>2</sup>

BO3 (Jacuzzi)

> Floors: Floor 1, Floor 2, Floor 3, Floor 4 Size: 88 m<sup>2</sup>

### 2 BEDROOM MODELS

### B06

### **Floors:** Floor 2, Floor 3 **Size:** 97 m<sup>2</sup>

**Floors:** Ground Floor **Size:** 89 m<sup>2</sup> + 21 m<sup>2</sup> (Garden)

### B06 (Jacuzzi)