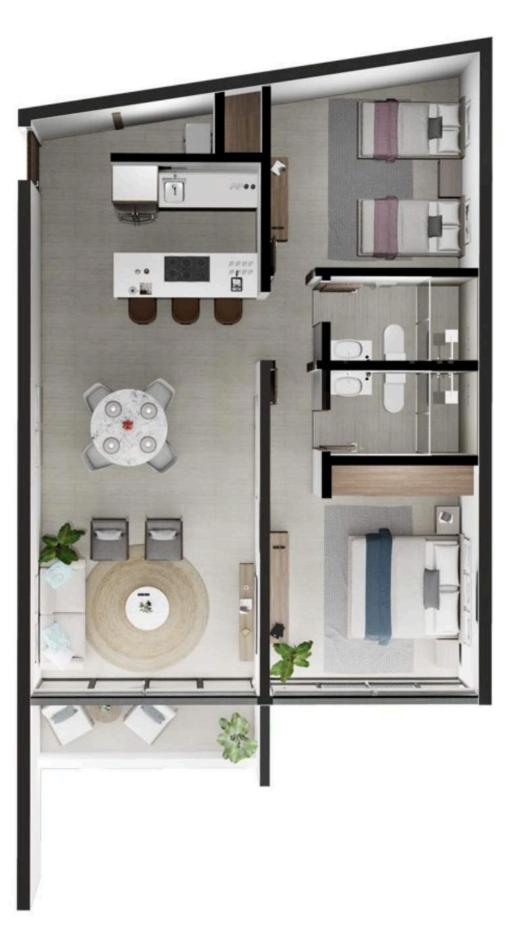

### **A P A R T M E N T S** 3 BEDROOM MODELS

Closet

3 Bedrooms

2 Bathrooms

Floors: Floor 2 & 3 **Size:** 132 m<sup>2</sup>

#### Full Kitchen Air Conditioning Living Room Dining Area

### A01 (Jacuzzi)

Floors: Floor 1 **Size:** 126 m<sup>2</sup> + 20m<sup>2</sup> (Garden)