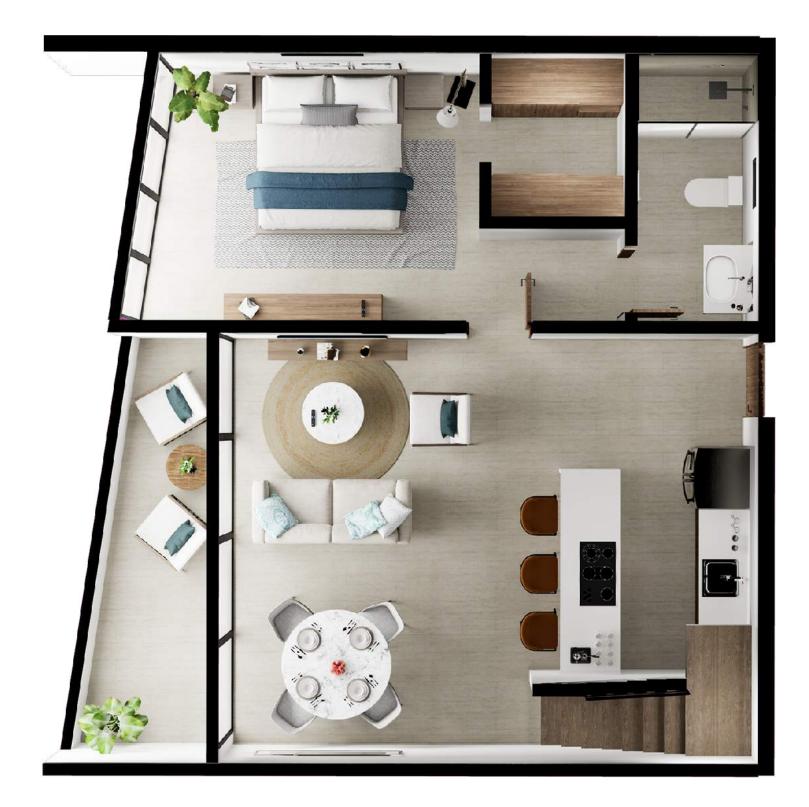

### PENTHOUSES - TYPE A01

#### **Main Floor:** 131.85 m<sup>2</sup>

Private Roof: 65.32 m<sup>2</sup>