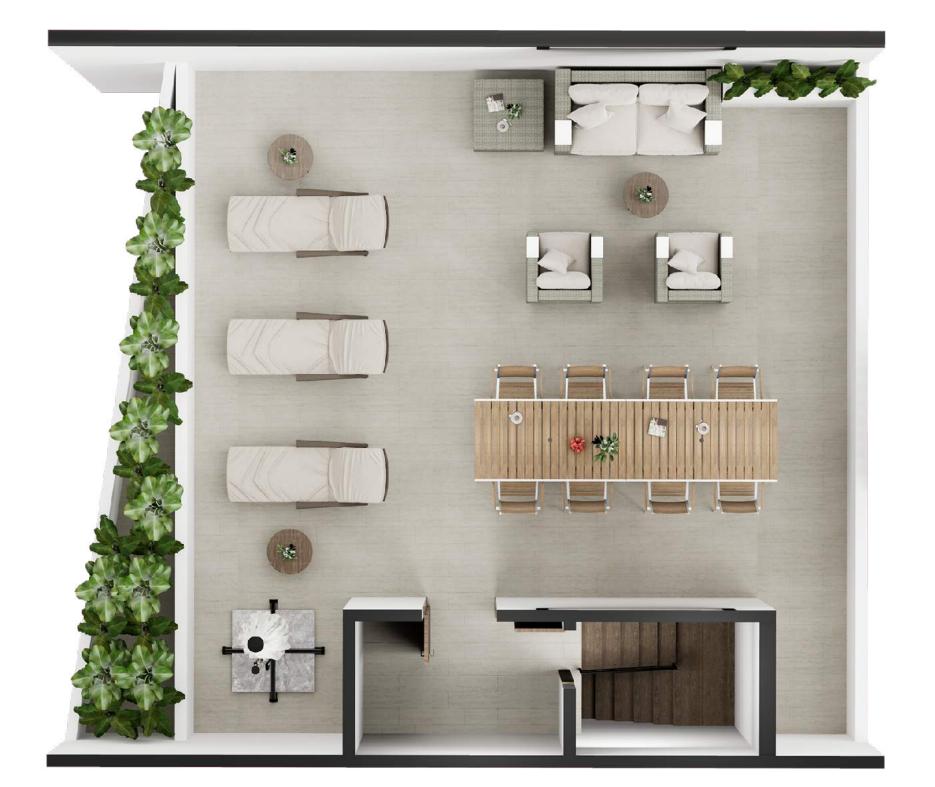

### PENTHOUSES - TYPE A01

#### **Main Floor:** 131.85 m<sup>2</sup>

Private Roof: 65.32 m<sup>2</sup>