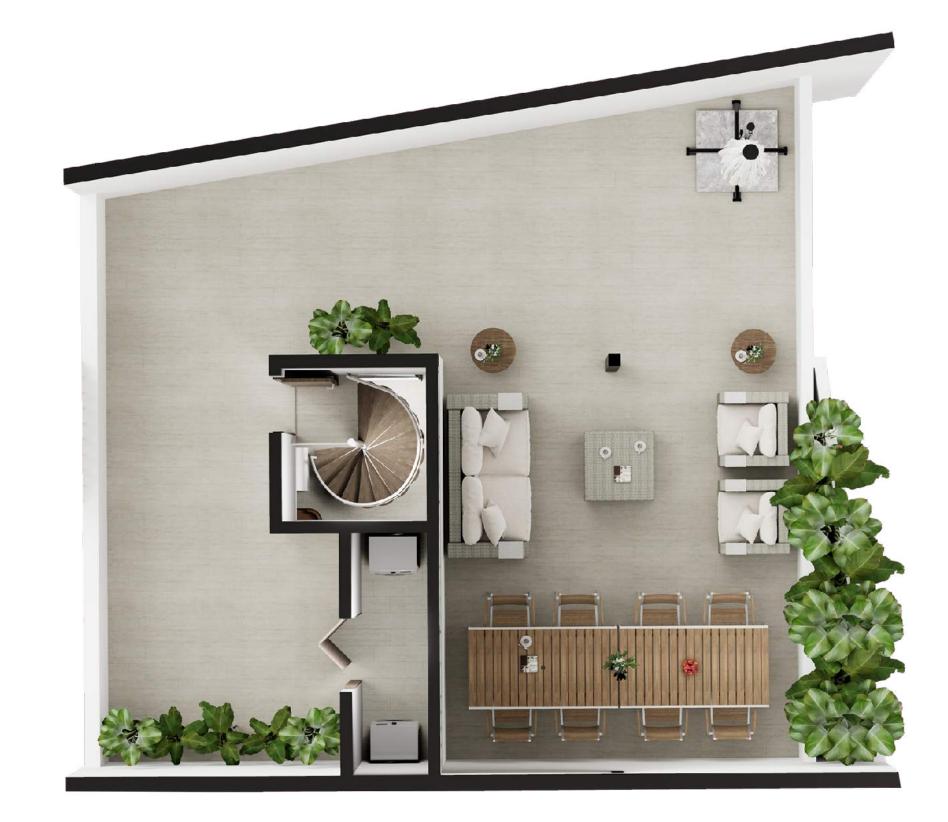

### PENTHOUSES - TYPE A04

#### **Main Floor:** 107.03 m<sup>2</sup>

### **Private Roof:** 123.82 m<sup>2</sup>