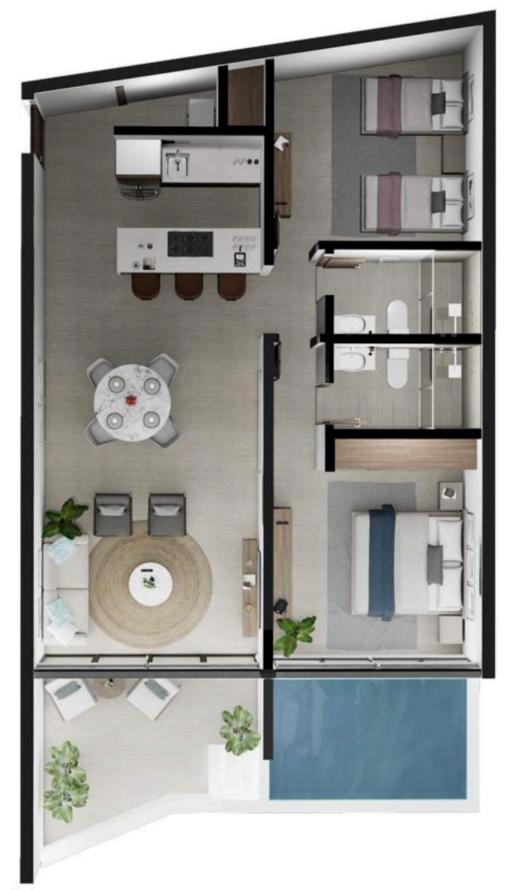

### **A P A R T M E N T S** 3 BEDROOM MODELS

Closet

3 Bedrooms

2 Bathrooms

Floors: Floor 2 & 3 **Size:** 132 m<sup>2</sup>

#### Full Kitchen Air Conditioning Living Room Dining Area

### A01 (Jacuzzi)

Floors: Floor 1 **Size:** 126 m<sup>2</sup> + 20m<sup>2</sup> (Garden)