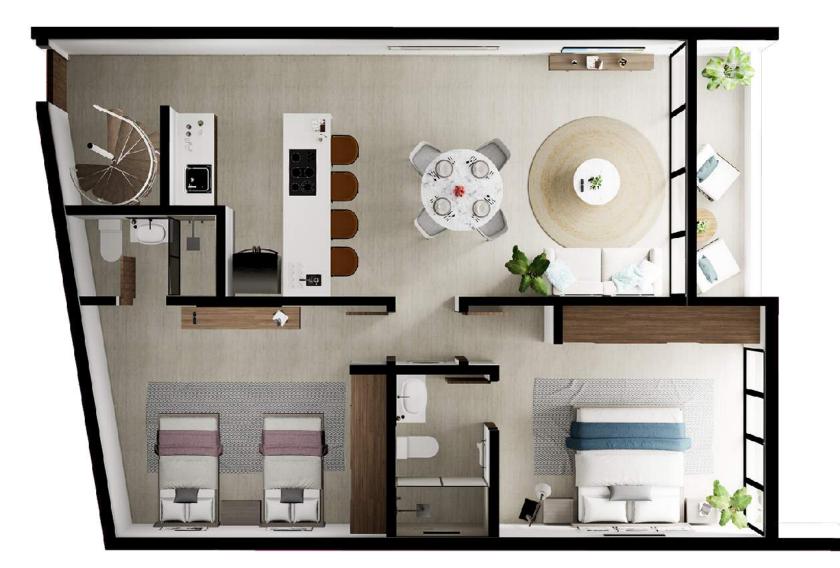

### 2 BEDROOM MODELS

2 Bedrooms

2 Bathrooms

Closet

Floors: Floor 2, Floor 3 **Size:** 88 m<sup>2</sup>

Living Room

Dining Area

Full Kitchen Air Conditioning

Floor: Floor 1 **Size:** 80 m<sup>2</sup> + 22 m<sup>2</sup> (Garden)