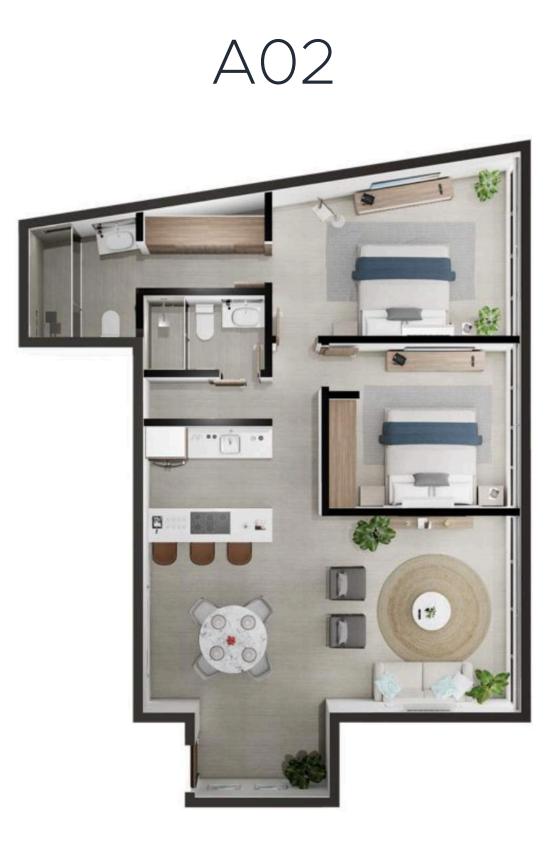

### 2 BEDROOM MODELS

2 Bedrooms

2 Bathrooms

Closet

Floors: Floor 2, Floor 3 **Size:** 88 m<sup>2</sup>

Living Room

Dining Area

Full Kitchen Air Conditioning

Floor: Floor 1 **Size:** 80 m<sup>2</sup> + 22 m<sup>2</sup> (Garden)