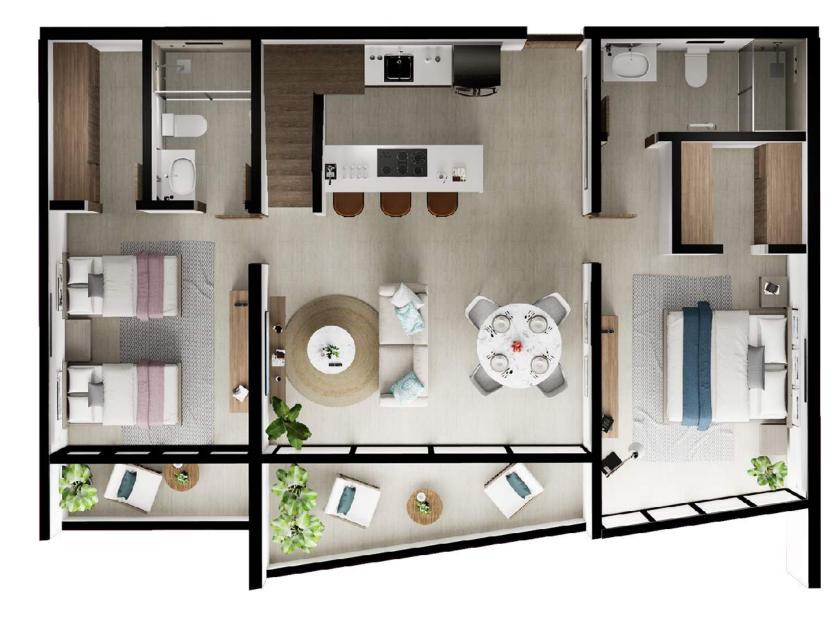

### **A P A R T M E N T S** 3 BEDROOM MODELS

Closet

3 Bedrooms

2 Bathrooms

Floors: Floor 2 & 3 **Size:** 132 m<sup>2</sup>

#### Full Kitchen Air Conditioning Living Room Dining Area

### A01 (Jacuzzi)

Floors: Floor 1 **Size:** 126 m<sup>2</sup> + 20m<sup>2</sup> (Garden)