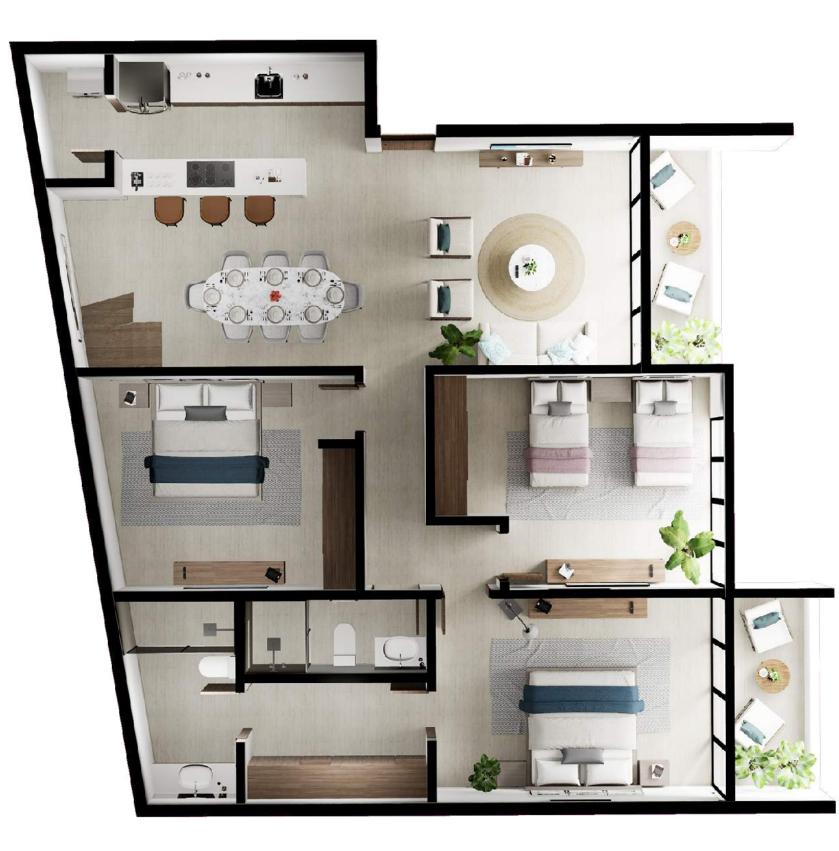

### PENTHOUSES - TYPE A01

#### **Main Floor:** 131.85 m<sup>2</sup>

Private Roof: 65.32 m<sup>2</sup>