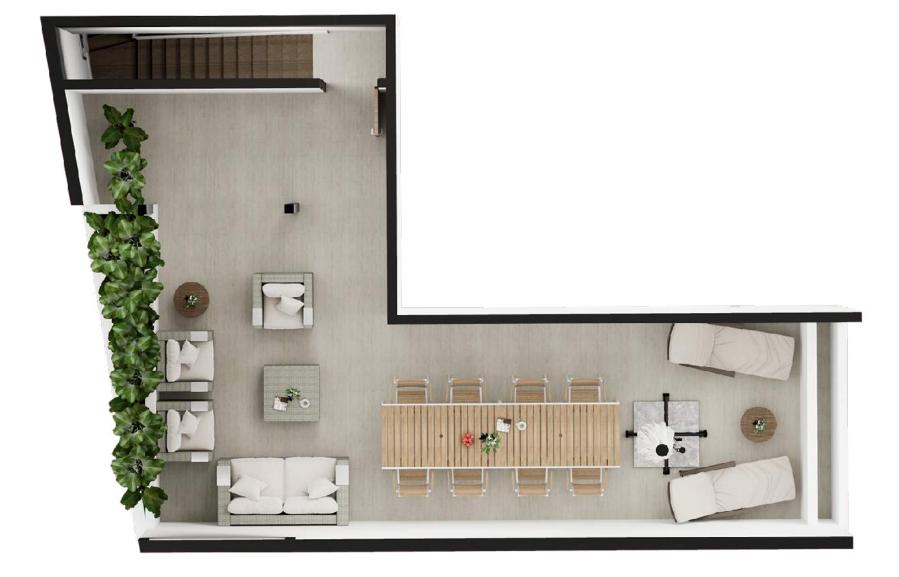

### PENTHOUSES - TYPE A01

#### **Main Floor:** 131.85 m<sup>2</sup>

Private Roof: 65.32 m<sup>2</sup>