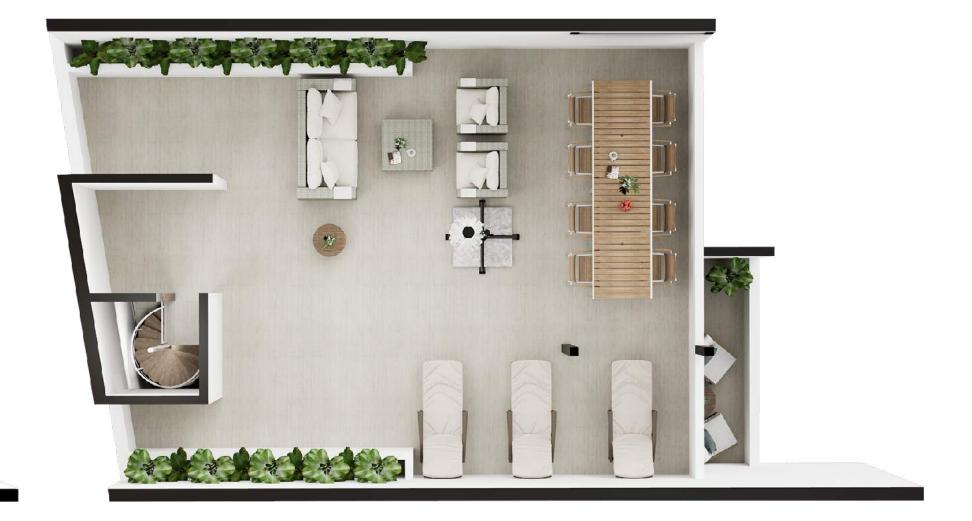

### PENTHOUSES - TYPE A01

#### **Main Floor:** 131.85 m<sup>2</sup>

Private Roof: 65.32 m<sup>2</sup>