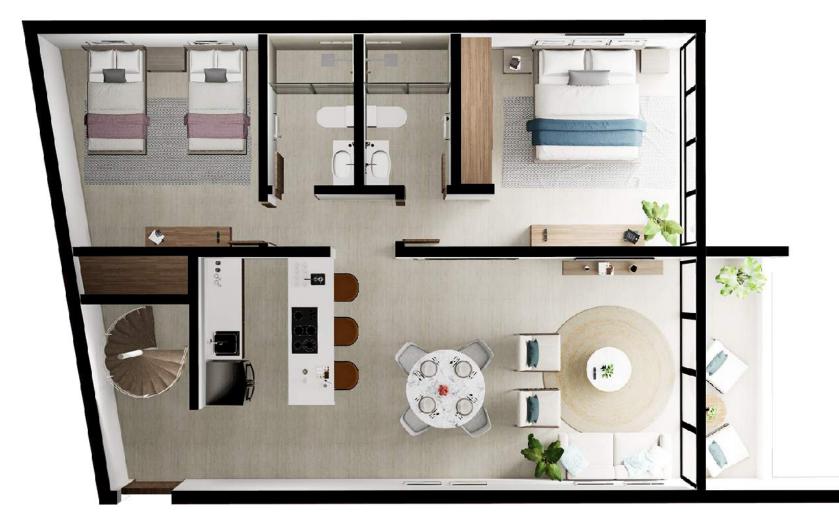

### **A P A R T M E N T S** 3 BEDROOM MODELS

Closet

3 Bedrooms

2 Bathrooms

Floors: Floor 2 & 3 **Size:** 132 m<sup>2</sup>

#### Full Kitchen Air Conditioning Living Room Dining Area

### A01 (Jacuzzi)

Floors: Floor 1 **Size:** 126 m<sup>2</sup> + 20m<sup>2</sup> (Garden)