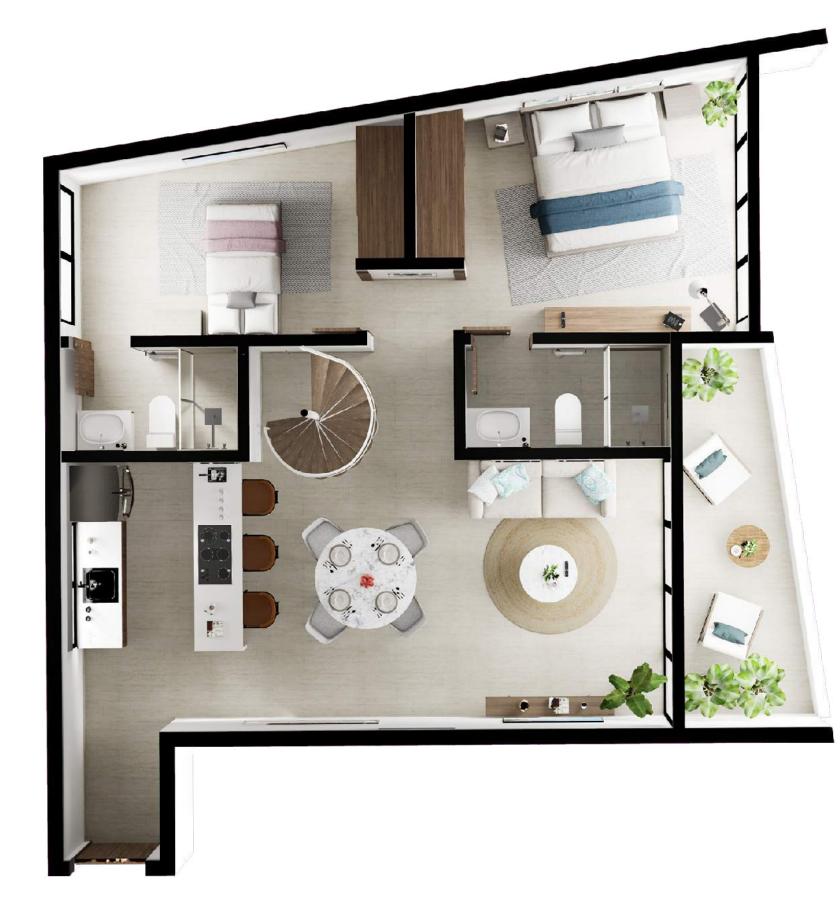

### PENTHOUSES - TYPE A04

#### **Main Floor:** 107.03 m<sup>2</sup>

### **Private Roof:** 123.82 m<sup>2</sup>