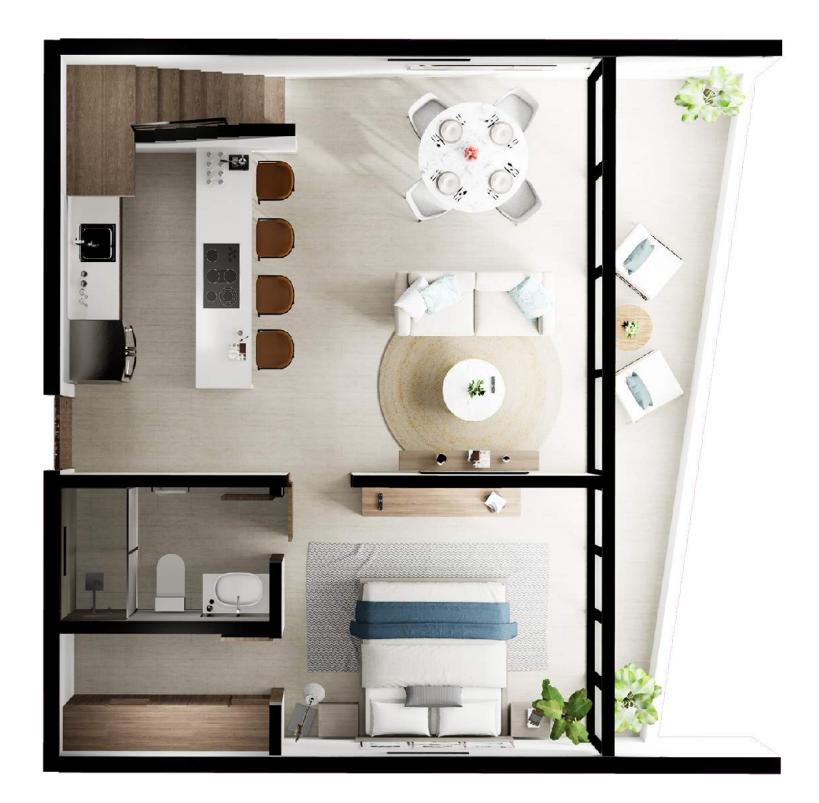

### **A P A R T M E N T S** 3 BEDROOM MODELS

Closet

3 Bedrooms

2 Bathrooms

Floors: Floor 2 & 3 **Size:** 132 m<sup>2</sup>

#### Full Kitchen Air Conditioning Living Room Dining Area

### A01 (Jacuzzi)

Floors: Floor 1 **Size:** 126 m<sup>2</sup> + 20m<sup>2</sup> (Garden)