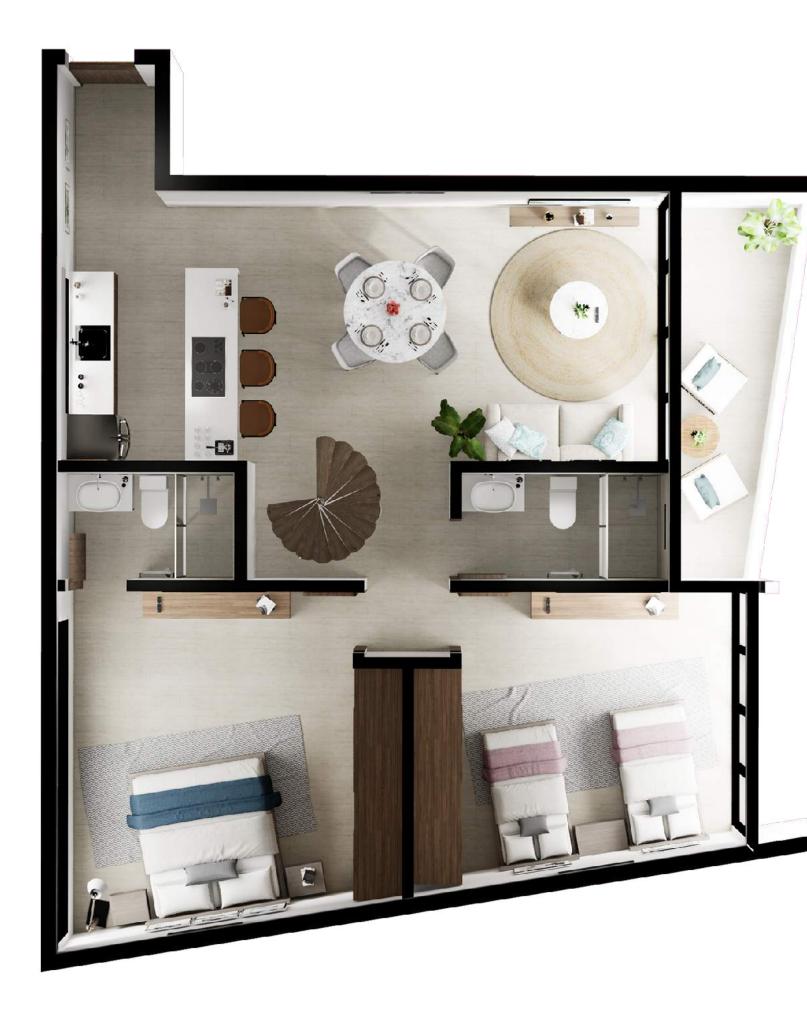

### APARTMENTS 2 BEDROOM MODELS

Floors: Nivel 2, Nivel 3 Size: 93 m<sup>2</sup>

BO3 (Jacuzzi)

> Floors: Floor 1, Floor 2, Floor 3, Floor 4 Size: 88 m<sup>2</sup>

### **Floors:** Floor 2, Floor 3 **Size:** 97 m<sup>2</sup>

**Floors:** Ground Floor **Size:** 89 m<sup>2</sup> + 21 m<sup>2</sup> (Garden)