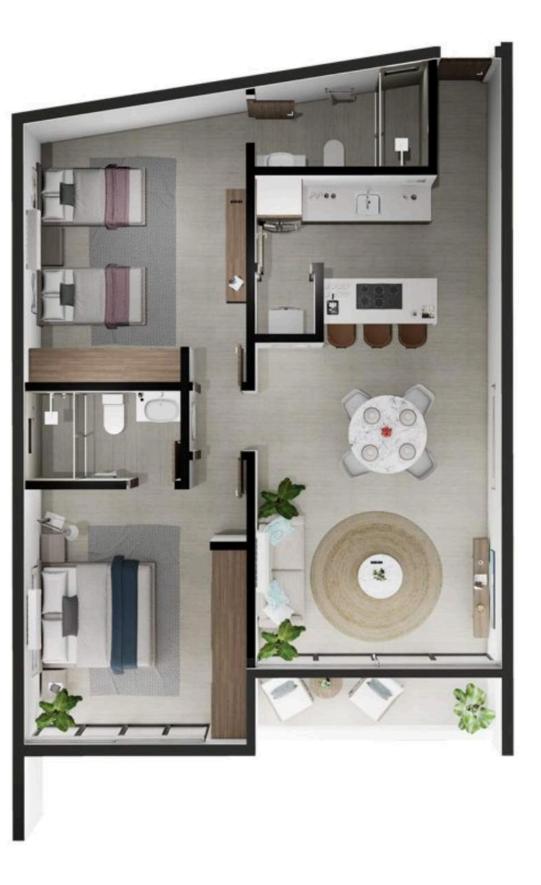

### **A P A R T M E N T S** 3 BEDROOM MODELS

Closet

3 Bedrooms

2 Bathrooms

Floors: Floor 2 & 3 **Size:** 132 m<sup>2</sup>

#### Full Kitchen Air Conditioning Living Room Dining Area

### A01 (Jacuzzi)

Floors: Floor 1 **Size:** 126 m<sup>2</sup> + 20m<sup>2</sup> (Garden)