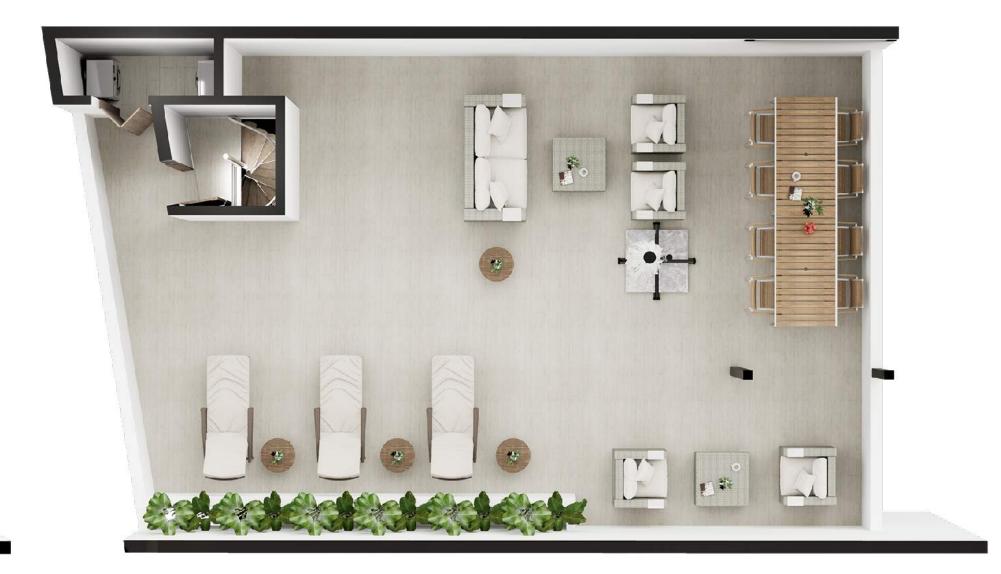

### PENTHOUSES - TYPE A04

#### **Main Floor:** 107.03 m<sup>2</sup>

### **Private Roof:** 123.82 m<sup>2</sup>