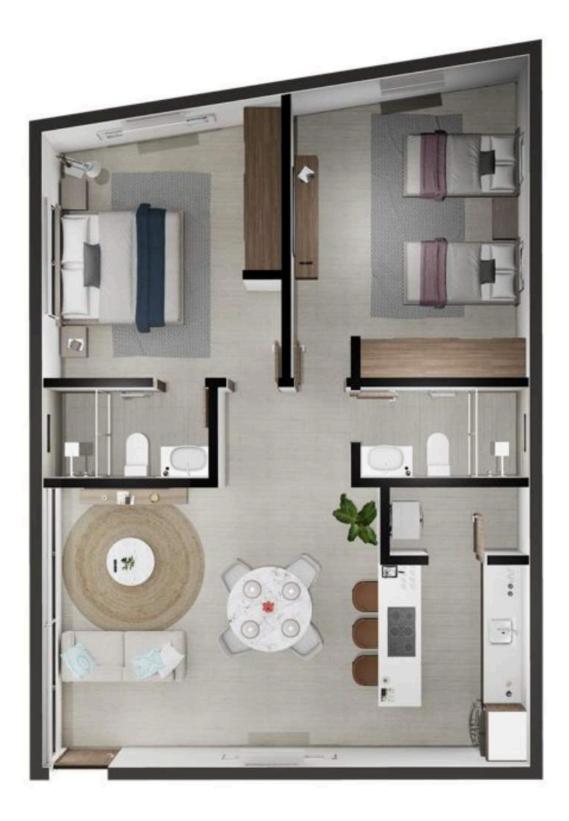

### 2 BEDROOM MODELS

2 Bedrooms

2 Bathrooms

Closet

Floors: Floor 2, Floor 3 **Size:** 88 m<sup>2</sup>

Living Room

Dining Area

Full Kitchen Air Conditioning

Floor: Floor 1 **Size:** 80 m<sup>2</sup> + 22 m<sup>2</sup> (Garden)

### Floors: Floor 1, Floor 2, Floor 3 **Size:** 96 m<sup>2</sup>

**Size:** 107 m<sup>2</sup>

A04

Floors: Floor 2, Floor 3