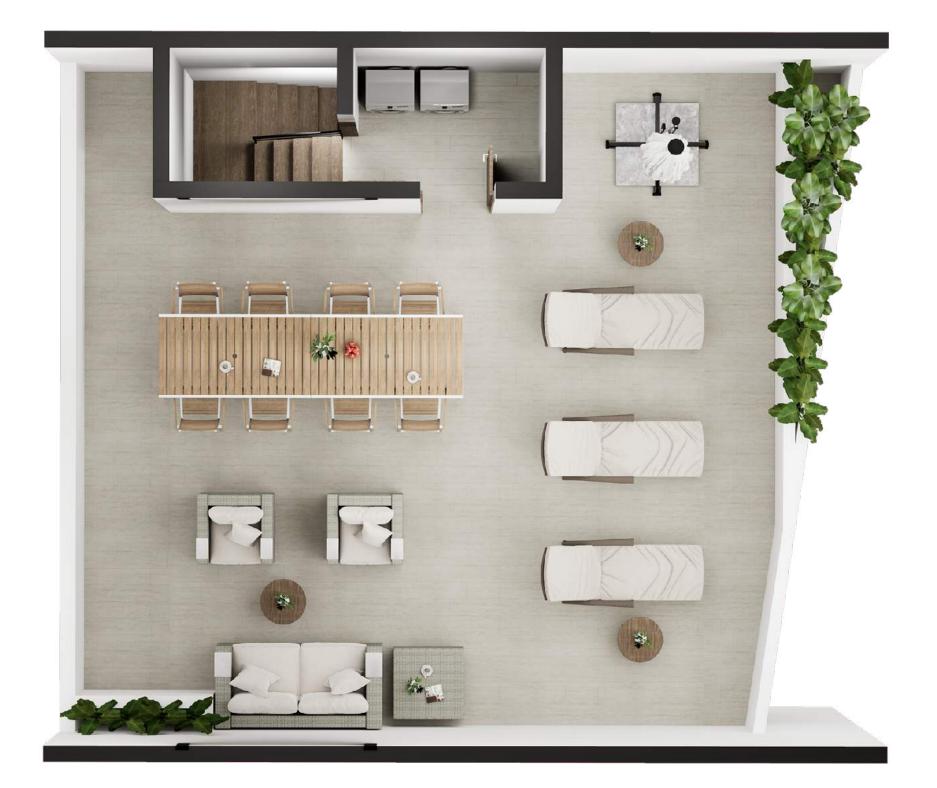

#### **Main Floor:** 131.85 m<sup>2</sup>

Private Roof: 65.32 m<sup>2</sup>

### **Private Roof:** 123.82 m<sup>2</sup>