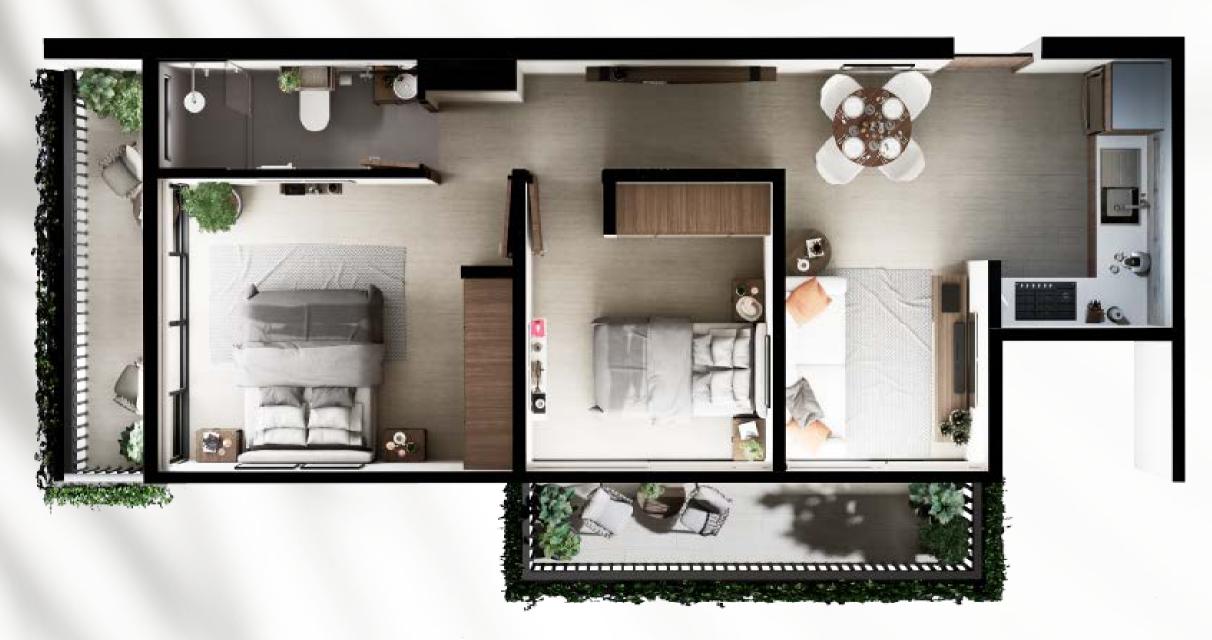

## 2 BEDROOM UNIT

TOTAL AREA: 764.2ft<sup>2</sup>

FLOOR LEVEL 2 TO 6

2 BEDROOMS