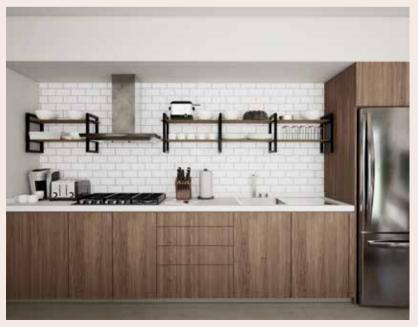

## 1 BEDROOM UNIT

TOTAL AREA: 484ft<sup>2</sup>

FLOOR LEVEL 1

**ROOM** 

## 1 BEDROOM UNIT

TOTAL AREA: 459ft<sup>2</sup>

FLOOR LEVEL 2 TO 6