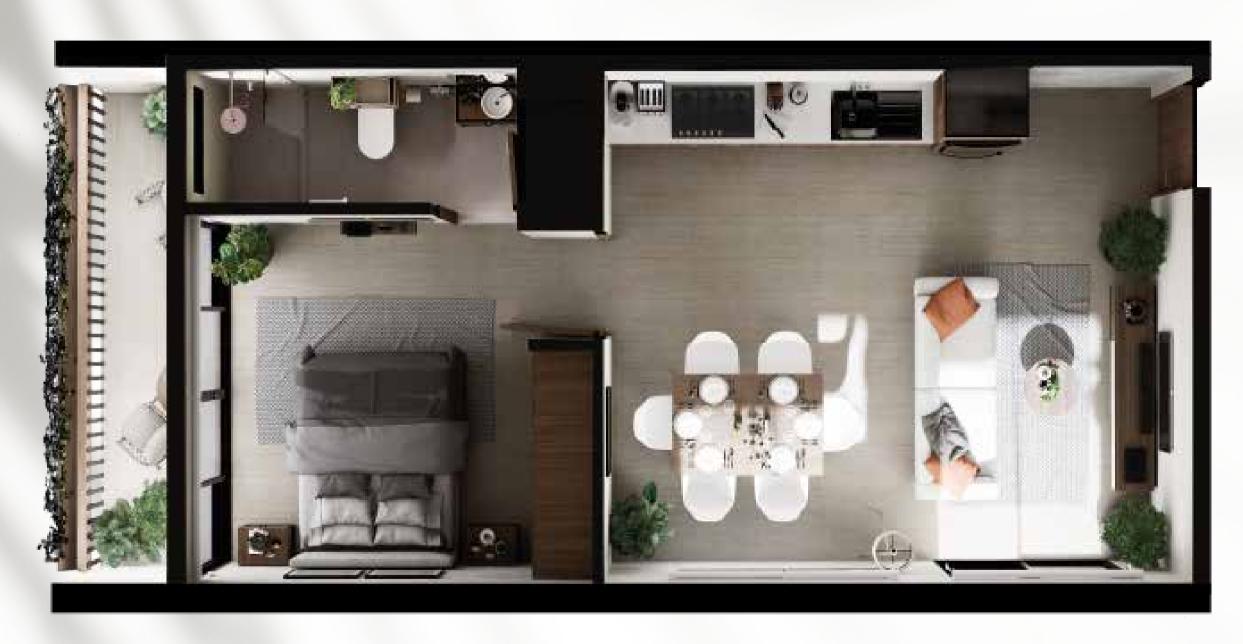

## 1 BEDROOM UNIT

TOTAL AREA: 484ft<sup>2</sup>

FLOOR LEVEL 1

**ROOM** 

## 1 BEDROOM UNIT

TOTAL AREA: 459ft<sup>2</sup>

FLOOR LEVEL 2 TO 6

## 1 BEDROOM UNIT

**TOTAL AREA: 441ft<sup>2</sup>** 

FLOOR LEVEL 1

**ROOM** 

## 1 BEDROOM UNIT

**TOTAL AREA: 506ft<sup>2</sup>** 

FLOOR LEVEL 2 TO 6