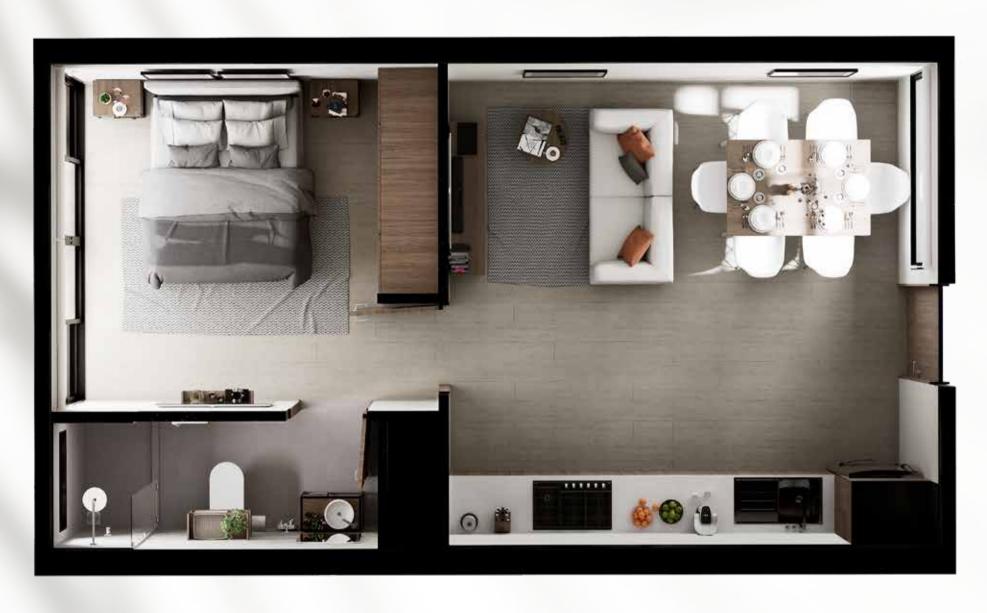

## 1 BEDROOM UNIT

TOTAL AREA: 484ft<sup>2</sup>

FLOOR LEVEL 1

**ROOM** 

## 1 BEDROOM UNIT

TOTAL AREA: 459ft<sup>2</sup>

FLOOR LEVEL 2 TO 6