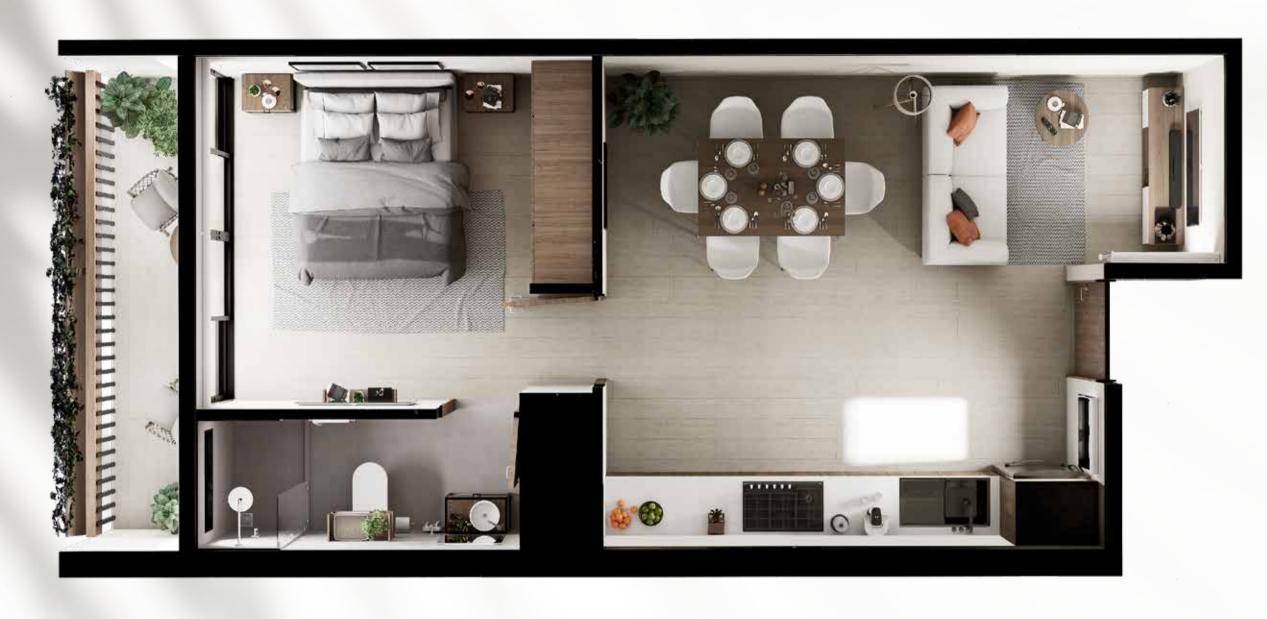

## 1 BEDROOM UNIT

TOTAL AREA: 484ft<sup>2</sup>

FLOOR LEVEL 1

**ROOM** 

## 1 BEDROOM UNIT

TOTAL AREA: 459ft<sup>2</sup>

FLOOR LEVEL 2 TO 6

## 1 BEDROOM UNIT

**TOTAL AREA: 441ft<sup>2</sup>** 

FLOOR LEVEL 1

**ROOM** 

## 1 BEDROOM UNIT

**TOTAL AREA: 506ft<sup>2</sup>** 

FLOOR LEVEL 2 TO 6

## 1 BEDROOM UNIT

TOTAL AREA: 484ft<sup>2</sup>

FLOOR LEVEL 1

## 1 BEDROOM UNIT

**TOTAL AREA: 549ft<sup>2</sup>** 

FLOOR LEVEL 2 TO 6

## 1 BEDROOM UNIT

TOTAL AREA: 527.4ft<sup>2</sup>

FLOOR LEVEL 1

## 1 BEDROOM UNIT

TOTAL AREA: 609.2ft<sup>2</sup>

FLOOR LEVEL 2 TO 6

**ROOM** 