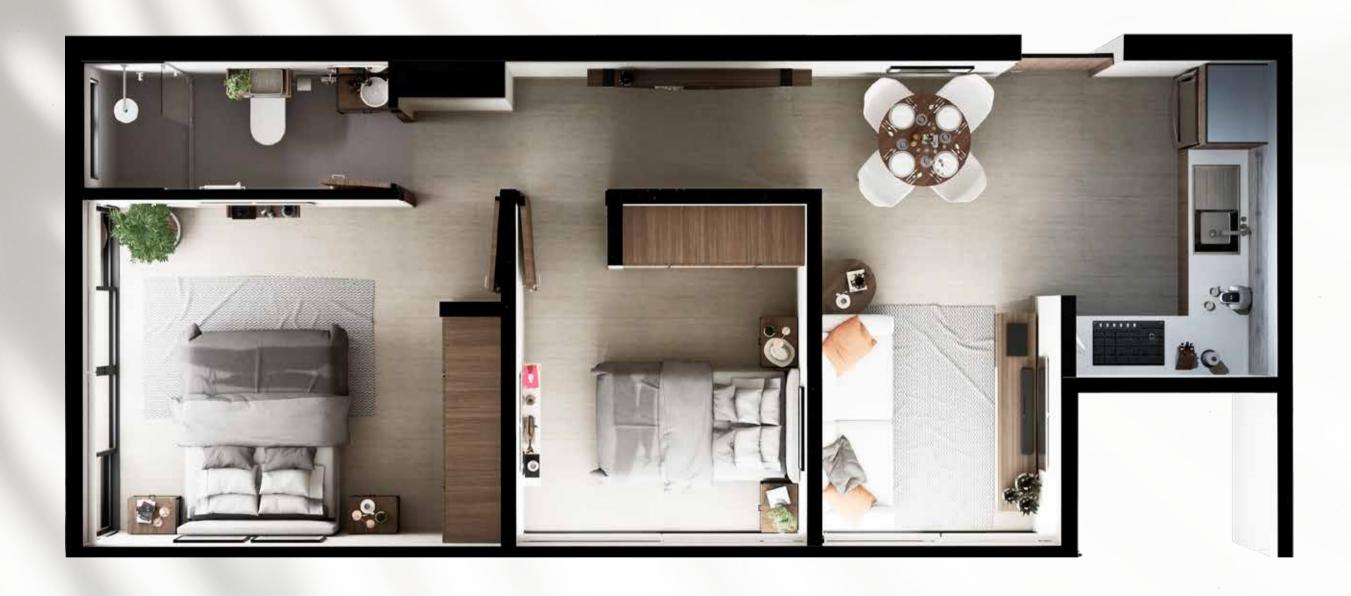

## 1 BEDROOM UNIT

TOTAL AREA: 484ft<sup>2</sup>

FLOOR LEVEL 1

**ROOM** 

## 1 BEDROOM UNIT

TOTAL AREA: 459ft<sup>2</sup>

FLOOR LEVEL 2 TO 6

## 1 BEDROOM UNIT

**TOTAL AREA: 441ft<sup>2</sup>** 

FLOOR LEVEL 1

**ROOM** 

## 1 BEDROOM UNIT

**TOTAL AREA: 506ft<sup>2</sup>** 

FLOOR LEVEL 2 TO 6

## 1 BEDROOM UNIT

TOTAL AREA: 484ft<sup>2</sup>

FLOOR LEVEL 1

## 1 BEDROOM UNIT

**TOTAL AREA: 549ft<sup>2</sup>** 

FLOOR LEVEL 2 TO 6

## 1 BEDROOM UNIT

TOTAL AREA: 527.4ft<sup>2</sup>

FLOOR LEVEL 1

## 1 BEDROOM UNIT

TOTAL AREA: 609.2ft<sup>2</sup>

FLOOR LEVEL 2 TO 6

**ROOM** 

## 2 BEDROOM UNIT

TOTAL AREA: 764.2ft<sup>2</sup>

FLOOR LEVEL 2 TO 6

2 BEDROOMS

## 2 BEDROOM UNIT

TOTAL AREA: 635ft<sup>2</sup>

FLOOR LEVEL 1