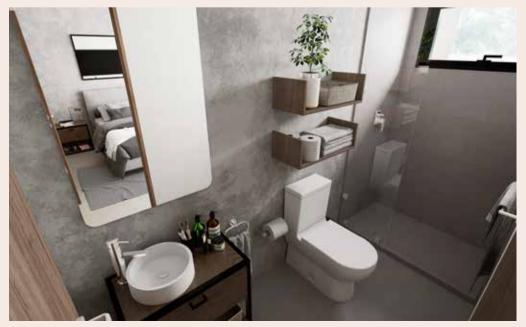

## 1 BEDROOM UNIT

TOTAL AREA: 484ft<sup>2</sup>

FLOOR LEVEL 1

**ROOM** 

## 1 BEDROOM UNIT

TOTAL AREA: 459ft<sup>2</sup>

FLOOR LEVEL 2 TO 6