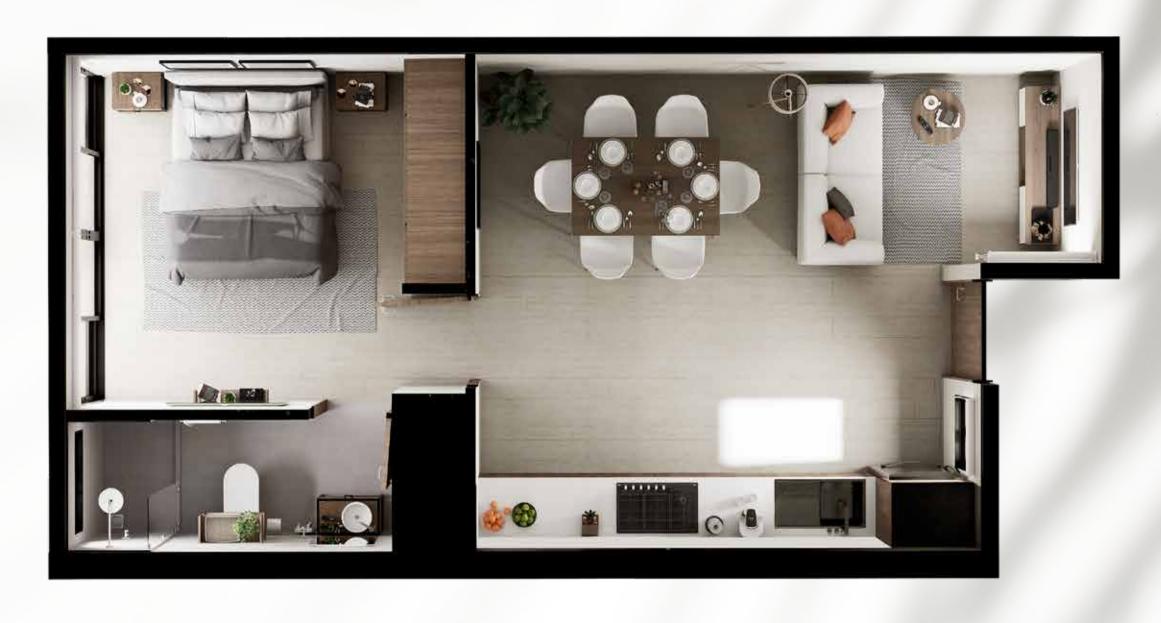

## 2 BEDROOM UNIT

TOTAL AREA: 764.2ft<sup>2</sup>

FLOOR LEVEL 2 TO 6

2 BEDROOMS

## 2 BEDROOM UNIT

TOTAL AREA: 635ft<sup>2</sup>

FLOOR LEVEL 1