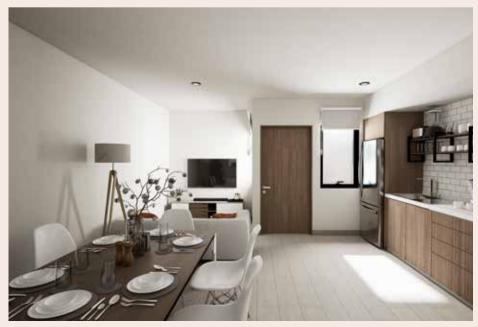

## 1 BEDROOM UNIT

TOTAL AREA: 484ft<sup>2</sup>

FLOOR LEVEL 1

**ROOM** 

## 1 BEDROOM UNIT

TOTAL AREA: 459ft<sup>2</sup>

FLOOR LEVEL 2 TO 6