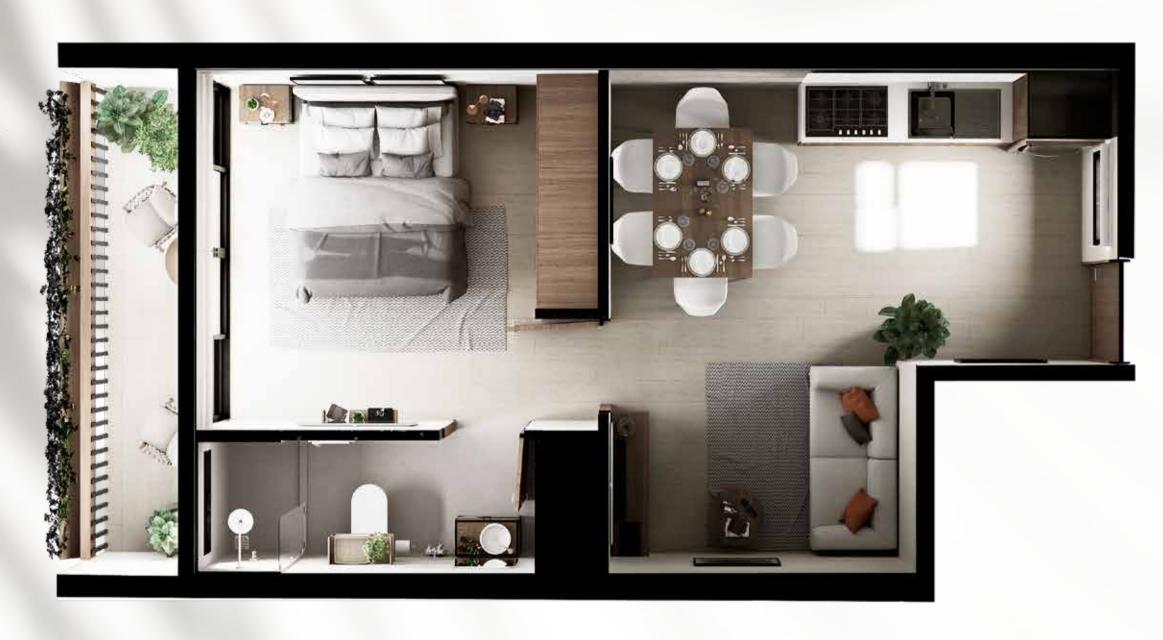

## 1 BEDROOM UNIT

TOTAL AREA: 484ft<sup>2</sup>

FLOOR LEVEL 1

**ROOM** 

## 1 BEDROOM UNIT

TOTAL AREA: 459ft<sup>2</sup>

FLOOR LEVEL 2 TO 6

## 1 BEDROOM UNIT

**TOTAL AREA: 441ft<sup>2</sup>** 

FLOOR LEVEL 1

**ROOM** 

## 1 BEDROOM UNIT

**TOTAL AREA: 506ft<sup>2</sup>** 

FLOOR LEVEL 2 TO 6