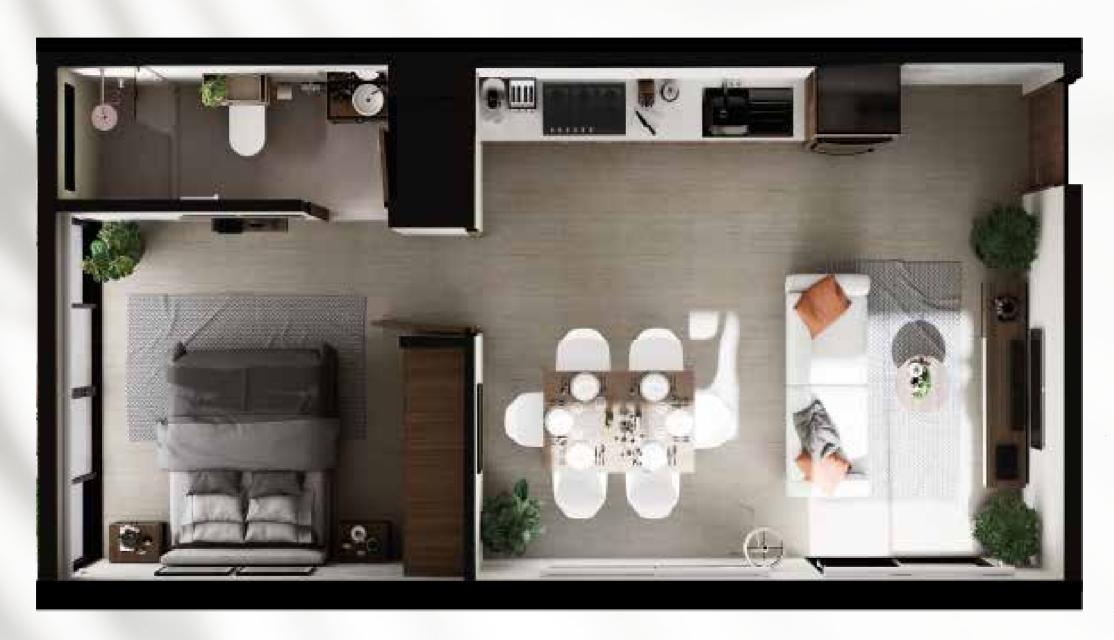

## 1 BEDROOM UNIT

TOTAL AREA: 484ft<sup>2</sup>

FLOOR LEVEL 1

**ROOM** 

## 1 BEDROOM UNIT

TOTAL AREA: 459ft<sup>2</sup>

FLOOR LEVEL 2 TO 6