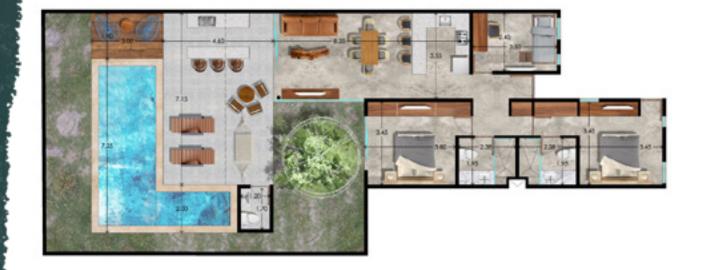

# TYPE JUNGLE GARDEN CORNER

**AREAS** 

Interior: 934.19 sf

Terrace + Yard: 1252.16 sf

Total Area: 2186.36 sf