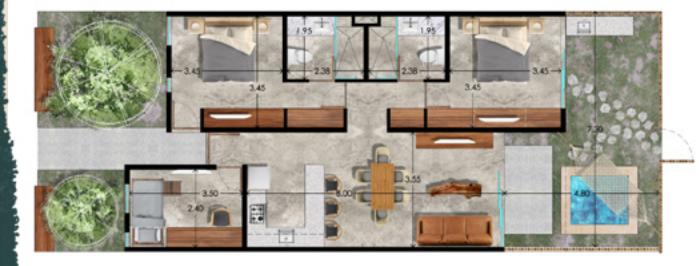

### TYPE JUNGLE GARDEN

**AREAS** 

Interior: 934.19 sf

Terrace + Yard: 862.40 sf

Total Area: 1796.60 sf

# TYPE JUNGLE GARDEN CORNER

**AREAS** 

Interior: 934.19 sf

Terrace + Yard: 1252.16 sf

Total Area: 2186.36 sf