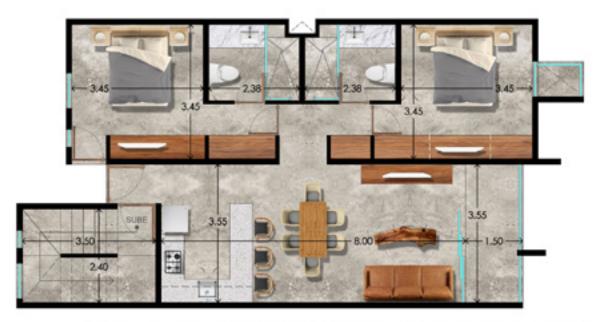

### PENT HOUSE JUNGLE VIEW

#### AREAS PB

Interior: 906.53 sf

Balcony: 142.29 sf

Total Area: 1048.94 sf

#### AREA PA

Interior: 492.87 sf

Terrace: 313.33 sf

Total Areav: 806.21 sf