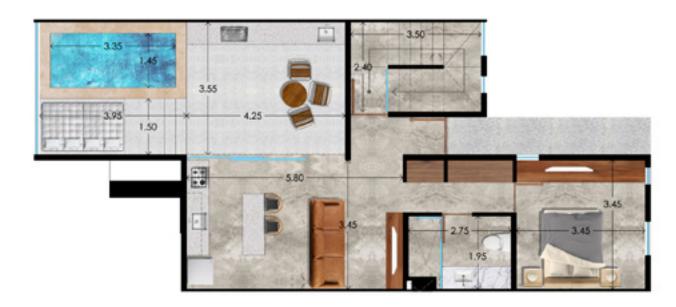

### TYPE JUNGLE GARDEN

**AREAS** 

Interior: 934.19 sf

Terrace + Yard: 862.40 sf

Total Area: 1796.60 sf

# TYPE JUNGLE GARDEN CORNER

**AREAS** 

Interior: 934.19 sf

Terrace + Yard: 1252.16 sf

Total Area: 2186.36 sf