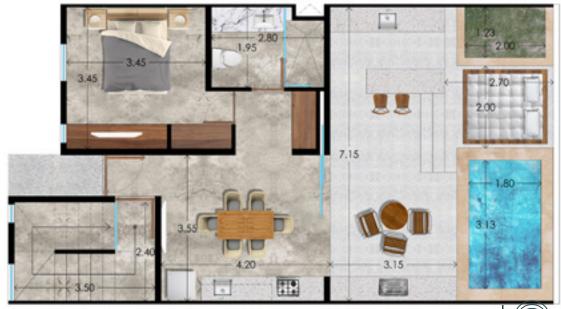

### TYPE JUNGLE VIEW

**AREAS** 

Interior: 906.53 sf

Balcony: 142.29 sf

Total Area: 1048.24 sf