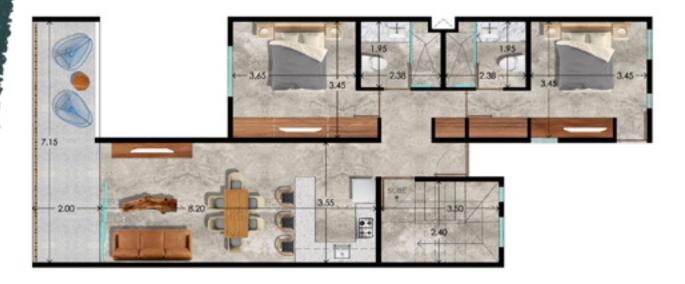

### PENT HOUSE JUNGLE VIEW

#### AREAS PB

Interior: 906.53 sf

Balcony: 142.29 sf

Total Area: 1048.94 sf

#### AREA PA

Interior: 492.87 sf

Terrace: 313.33 sf

Total Areav: 806.21 sf