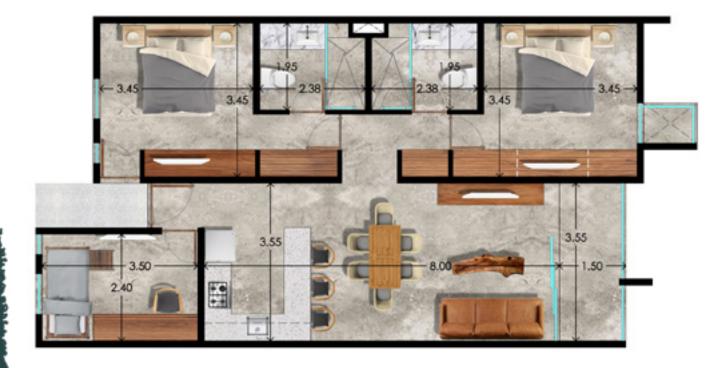

### TYPE JUNGLE VIEW

**AREAS** 

Interior: 906.53 sf

Balcony: 142.29 sf

Total Area: 1048.24 sf