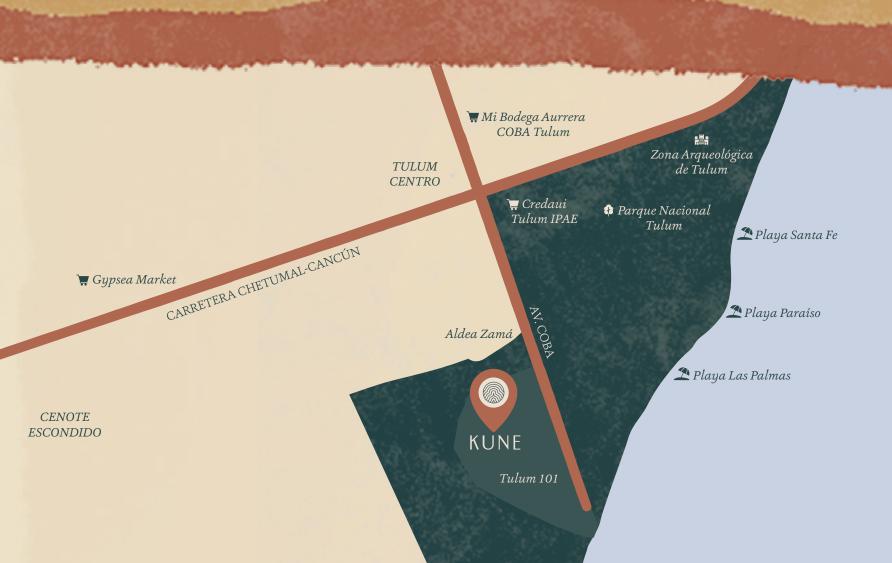

## KUNE IS AN EXCLUSIVE CONDOS COMPLEX WITH ONLY 47 UNITS.

Direct access to the beach. surrounded by jungle, you will never feel so in touch with nature without losing comfort to enjoy your everyday life.