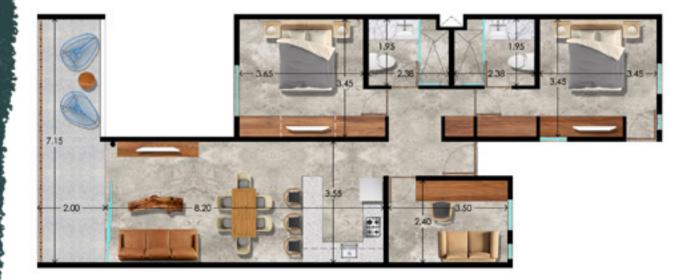

# TYPE FRONT GARDEN

**AREAS** 

Interior: 879.94 sf

Terrace + Yard: 300.42 sf

Total Area: 1180.37 sf

# TYPE FRONT VIEW

**AREAS** 

Interior: 879.94 sf

Terrace: 68.88 sf

Total Area: 948.83 sf