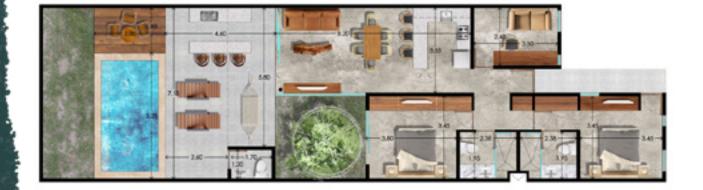

### TYPE JUNGLE GARDEN

**AREAS** 

Interior: 934.19 sf

Terrace + Yard: 862.40 sf

Total Area: 1796.60 sf