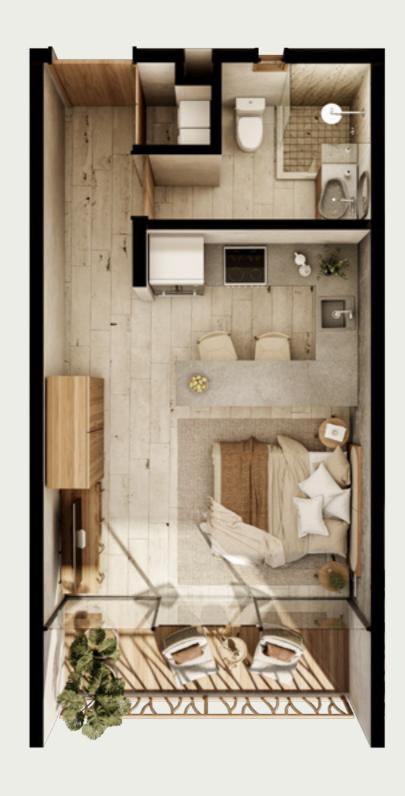

national airport and the Mayan train, point to broad connectivity and investment increases every year to consolidate balanced urban planning. Thus, we are talking about a destination that seduces both for its turquoise waters and the embrace of the jungle, as well as for the economic projection that every investor seeks.

#### LOCATION

Waye' is located in Tulum District, the new commercial and gastronomic area of Tulum, a few steps from the active and strategic Cobá avenue that connects with the vibrant hotel zone and the federal highway.

SEE LOCATION



### AMENITIES





**RECEPTION** 



45% GREEN **AREAS** 







COWORKING AREA



**FAMILY** ROOM



GYM



**WALKING TRAILS** 



**UNDERGROUND PARKING** 



## ESTUDIO

Interior: 365.97 sq ft Terraza: 72.11 sq ft Total: 438.09 sq ft







### 1 REC PB

Interior: 609.23 sq ft Terrace: 104.40 sq ft Jacuzzi: 94.72 sq ft Total: 808.36 sq ft







# 1 REC / ROOFTOP

Interior: 653.36 sq ft Terraza: 104.40 sq ft Jacuzzi: 74.271 sq ft Solario: 224.96 sq ft **Total: 1,057.01 sq ft** 







## 2 REC

Interior: 925.69 sq ft Terrace: 263.71 sq ft Total: 1,189.41 sq ft









# 2 REC / ROOFTOP

Interior: 969.82 sq ft Terraza: 263.71 sq ft Jacuzzi: 74.27 sq ft Solario: 242.18 sq ft **Total: 1,550.00 sq ft** 



















www.towers-capital.com

ventas@towers-capital.com







+52 984 178 6568