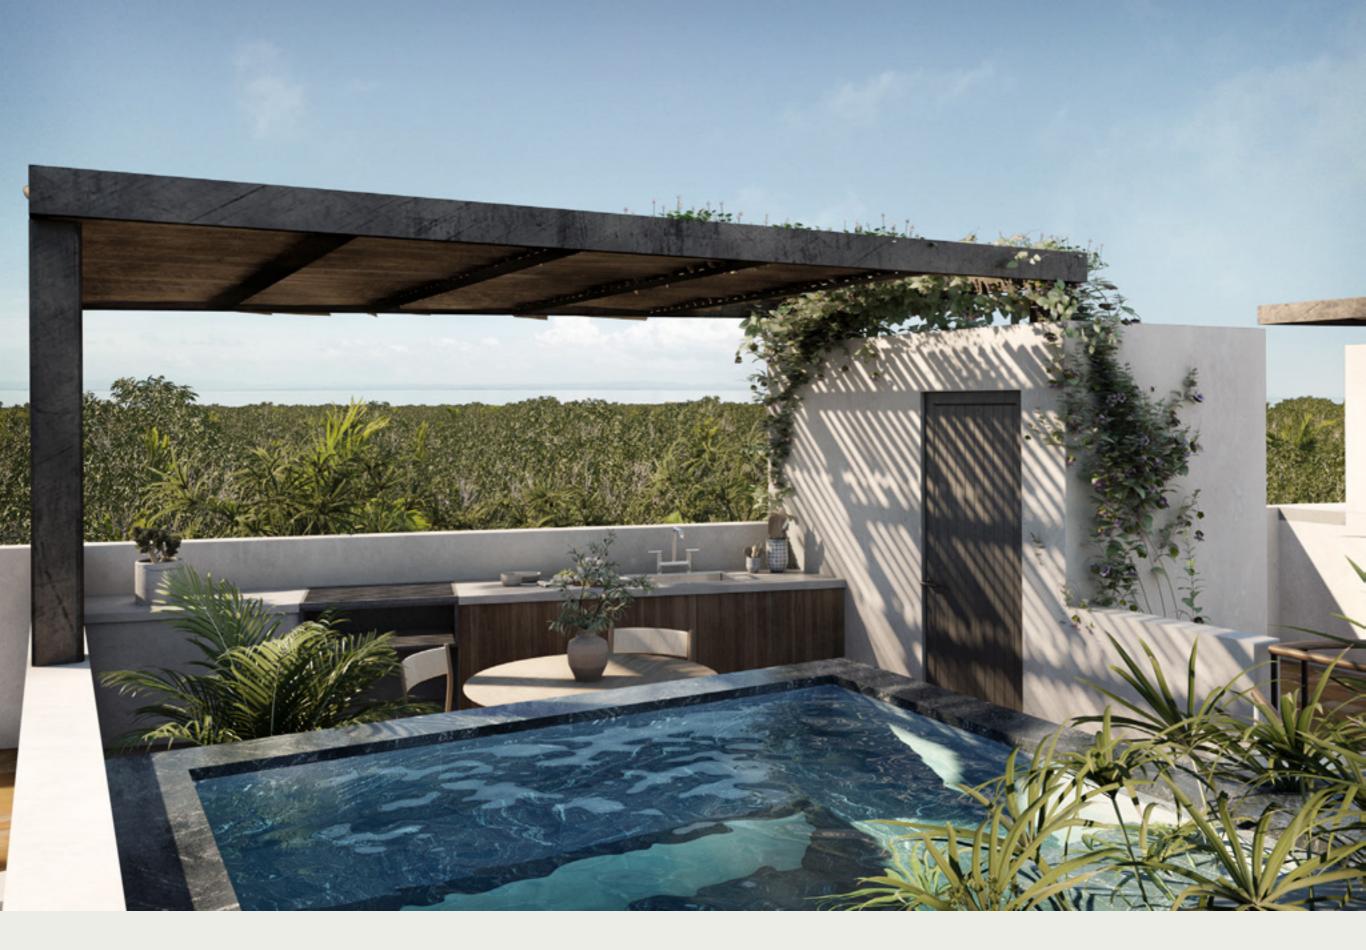

### AMENITIES

**RECEPTION** 

45% GREEN **AREAS** 

COWORKING AREA

**FAMILY** ROOM

GYM

**WALKING TRAILS** 

**UNDERGROUND PARKING** 

# 1 REC / ROOFTOP

Interior: 653.36 sq ft Terraza: 104.40 sq ft Jacuzzi: 74.271 sq ft Solario: 224.96 sq ft **Total: 1,057.01 sq ft** 