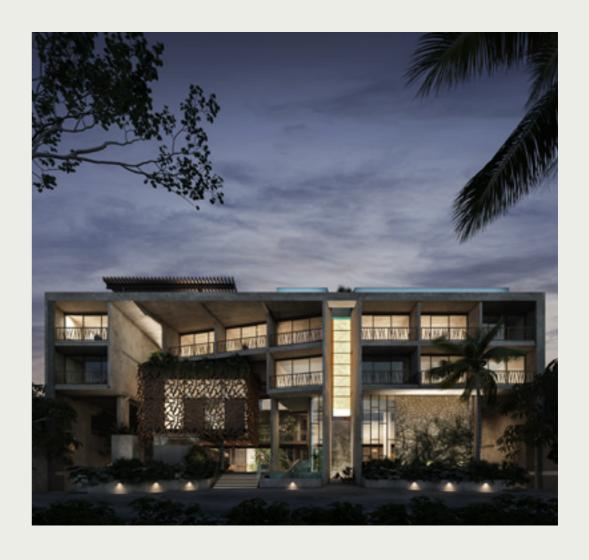

# WHAT IS WAYE'?

Waye' is a 40,364 sqft complex based on a mindfulness concept. It consists of 60 units with 12 studios, 24 one-bedroom and 24 two-bedroom apartments, distributed in 4 four-story buildings.

It has common area amenities such as a lobby, reception, green areas, infinity pool, coworking area, family room, gym, trails and underground parking.

This Real Estate development, managed by the construction company DarKitectos, provides an investment opportunity with excellent returns compared to other similar projects and a great value for money ratio with finishes and spaces superior to close competitors.