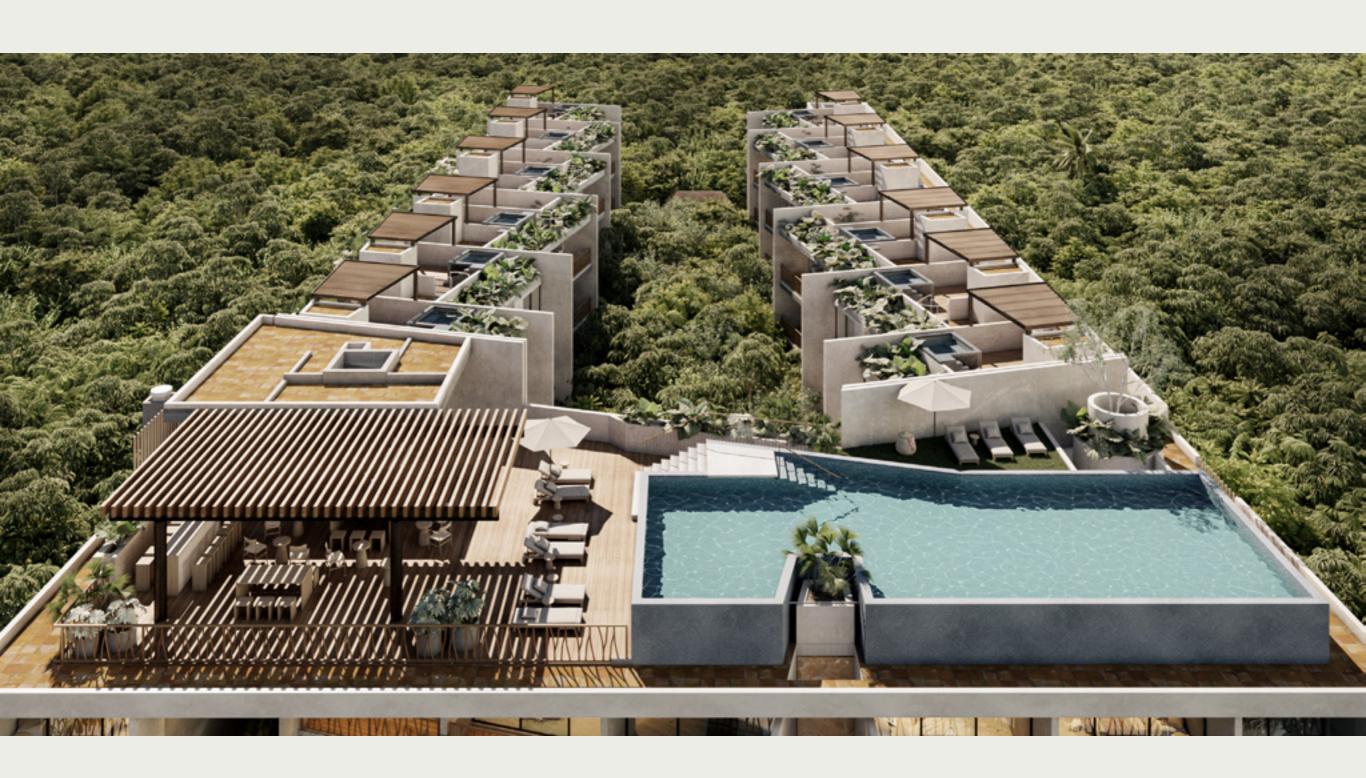

# WHAT IS WAYE'?

Waye' is a 40,364 sqft complex based on a mindfulness concept. It consists of 60 units with 12 studios, 24 one-bedroom and 24 two-bedroom apartments, distributed in 4 four-story buildings.

It has common area amenities such as a lobby, reception, green areas, infinity pool, coworking area, family room, gym, trails and underground parking.

This Real Estate development, managed by the construction company DarKitectos, provides an investment opportunity with excellent returns compared to other similar projects and a great value for money ratio with finishes and spaces superior to close competitors.

### AMENITIES

**RECEPTION** 

45% GREEN **AREAS** 

COWORKING AREA

**FAMILY** ROOM

GYM

**WALKING TRAILS** 

**UNDERGROUND PARKING** 