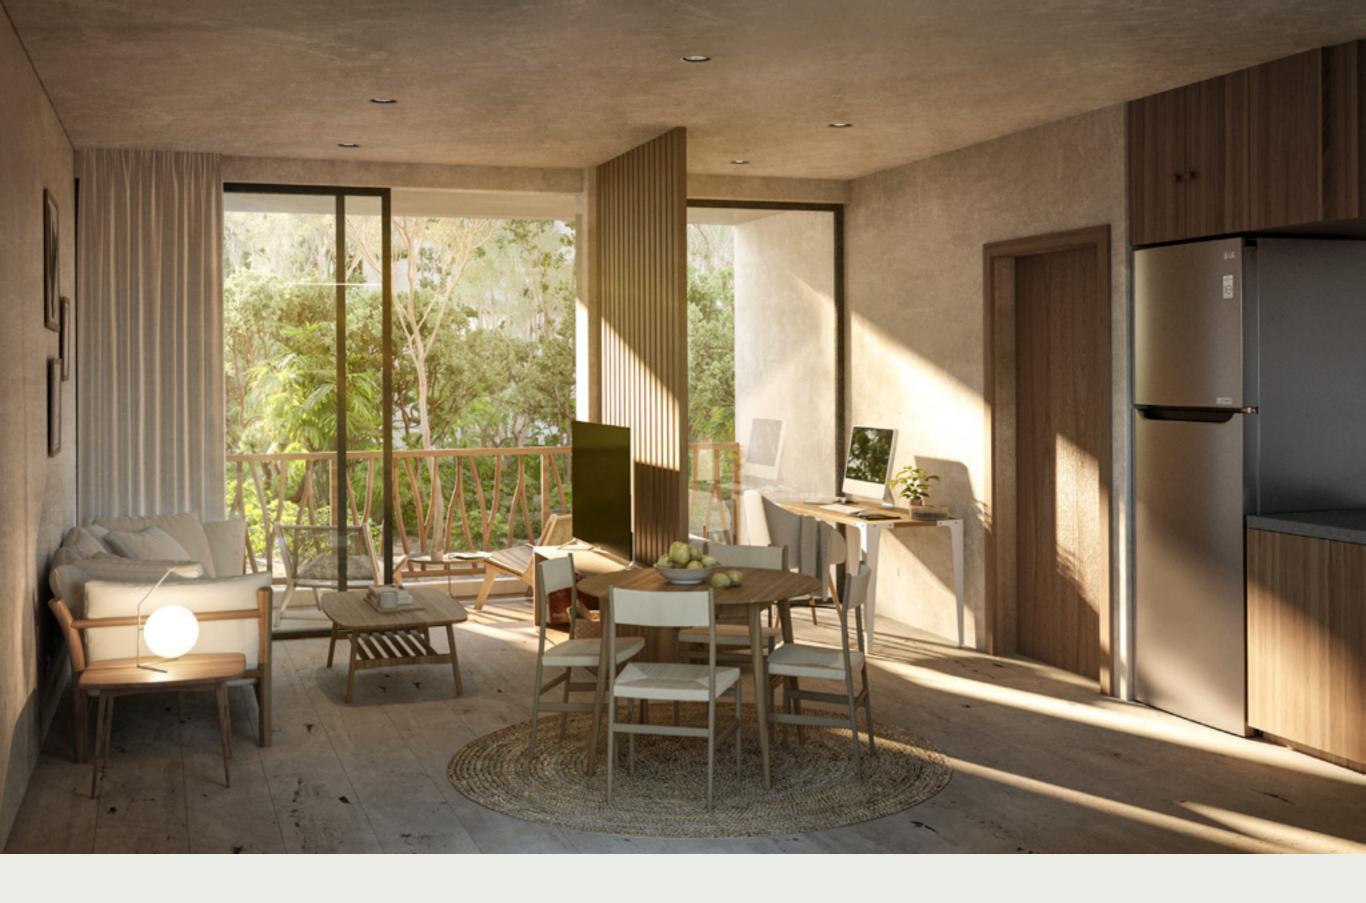

# WHAT IS WAYE'?

Waye' is a 40,364 sqft complex based on a mindfulness concept. It consists of 60 units with 12 studios, 24 one-bedroom and 24 two-bedroom apartments, distributed in 4 four-story buildings.

It has common area amenities such as a lobby, reception, green areas, infinity pool, coworking area, family room, gym, trails and underground parking.

This Real Estate development, managed by the construction company DarKitectos, provides an investment opportunity with excellent returns compared to other similar projects and a great value for money ratio with finishes and spaces superior to close competitors.