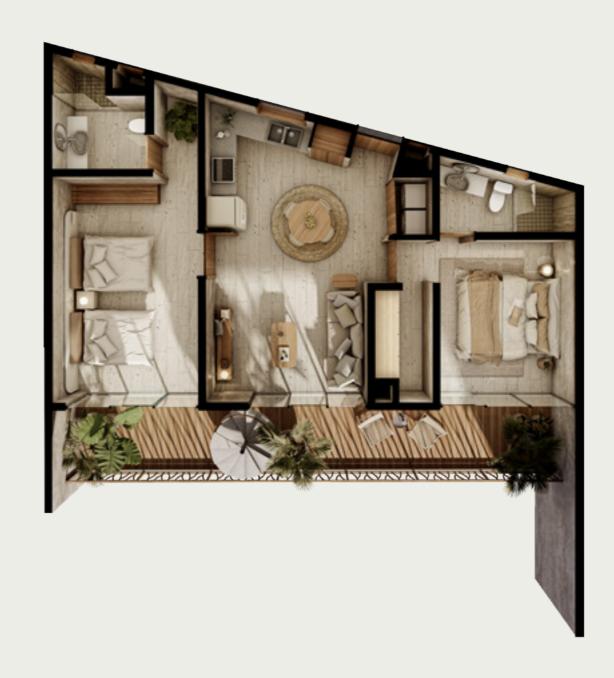

# 2 REC / ROOFTOP

Interior: 969.82 sq ft Terraza: 263.71 sq ft Jacuzzi: 74.27 sq ft Solario: 242.18 sq ft **Total: 1,550.00 sq ft** 

www.towers-capital.com

ventas@towers-capital.com

+52 984 178 6568