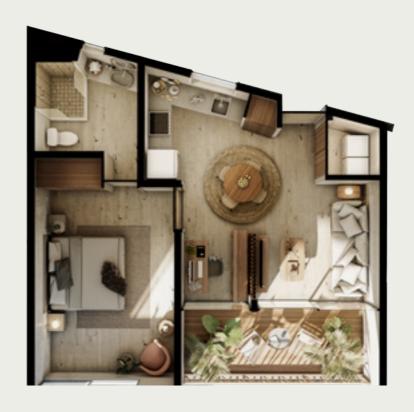

### 1 REC PB

Interior: 609.23 sq ft Terrace: 104.40 sq ft Jacuzzi: 94.72 sq ft Total: 808.36 sq ft