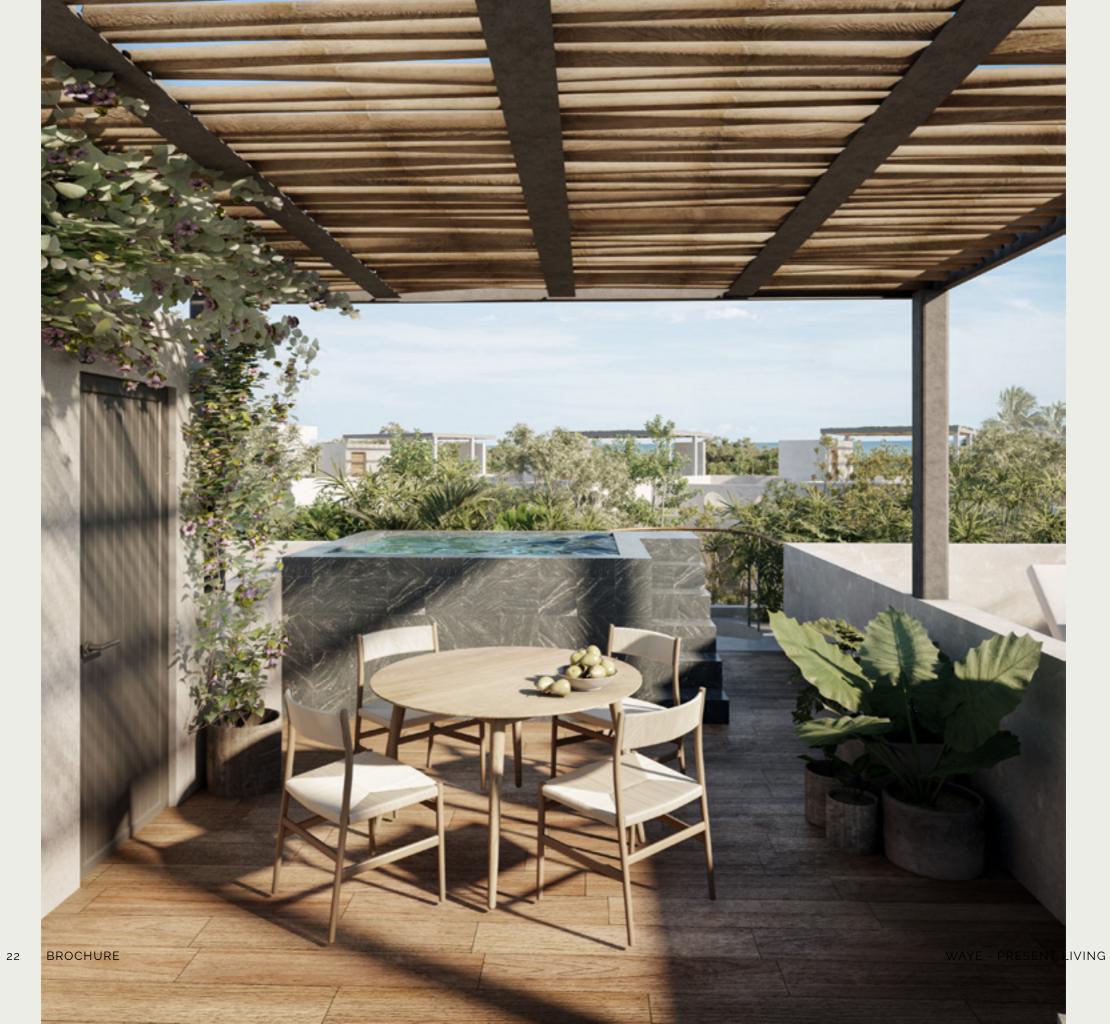

# 1 REC / ROOFTOP

Interior: 653.36 sq ft Terraza: 104.40 sq ft Jacuzzi: 74.271 sq ft Solario: 224.96 sq ft **Total: 1,057.01 sq ft** 

# 2 REC / ROOFTOP

Interior: 969.82 sq ft Terraza: 263.71 sq ft Jacuzzi: 74.27 sq ft Solario: 242.18 sq ft **Total: 1,550.00 sq ft** 

www.towers-capital.com

ventas@towers-capital.com

+52 984 178 6568