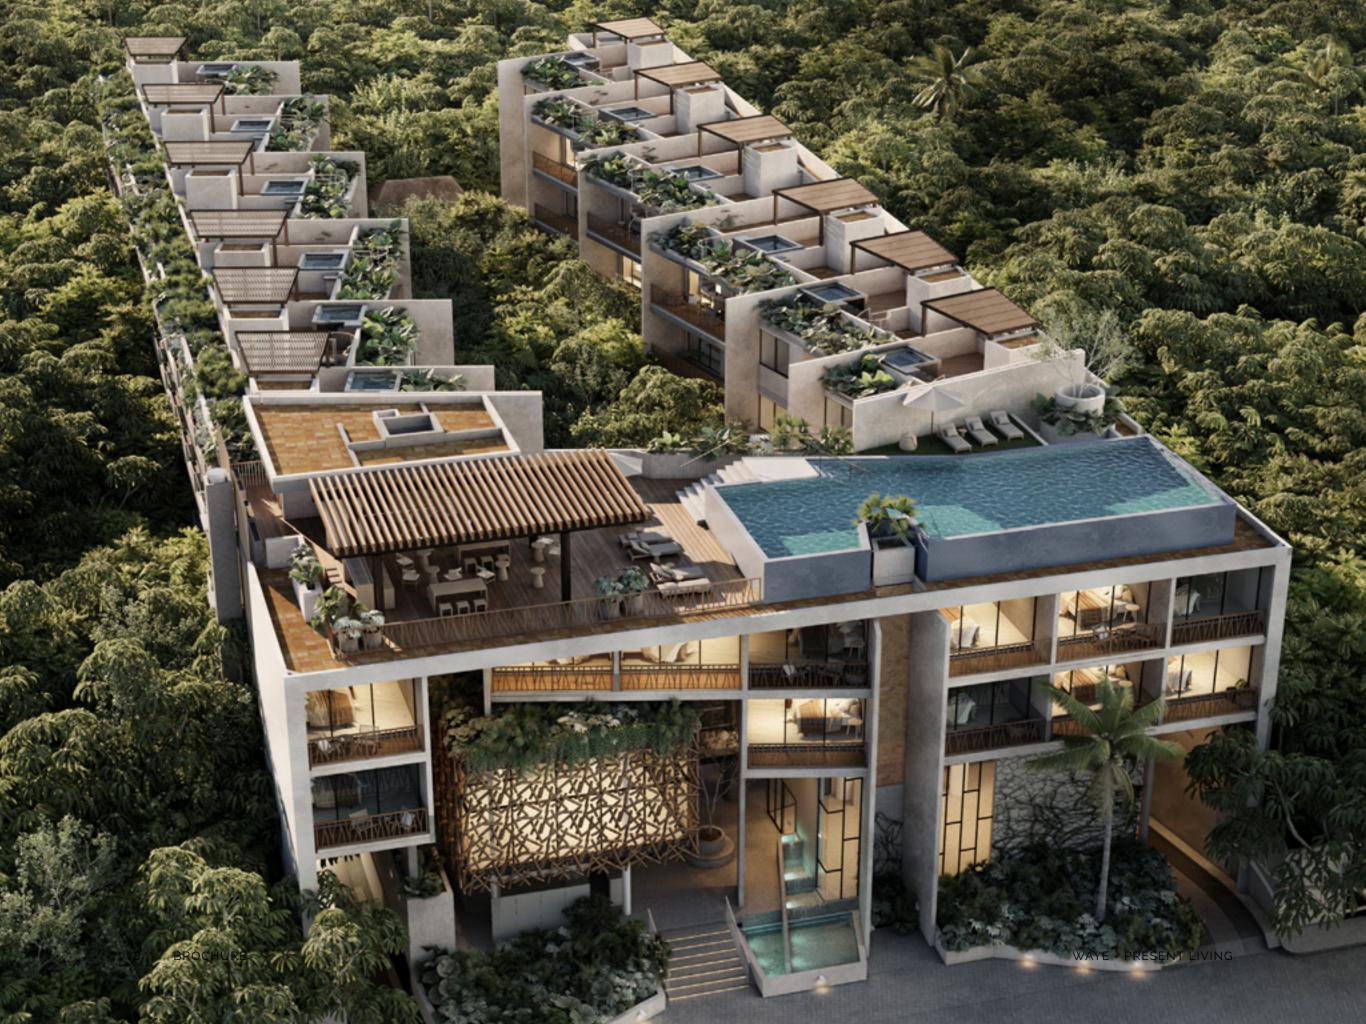

# WHAT IS WAYE'?

Waye' is a 40,364 sqft complex based on a mindfulness concept. It consists of 60 units with 12 studios, 24 one-bedroom and 24 two-bedroom apartments, distributed in 4 four-story buildings.

It has common area amenities such as a lobby, reception, green areas, infinity pool, coworking area, family room, gym, trails and underground parking.

This Real Estate development, managed by the construction company DarKitectos, provides an investment opportunity with excellent returns compared to other similar projects and a great value for money ratio with finishes and spaces superior to close competitors.

### AMENITIES

**RECEPTION** 

45% GREEN **AREAS** 

COWORKING AREA

**FAMILY** ROOM

GYM

**WALKING TRAILS** 

**UNDERGROUND PARKING** 