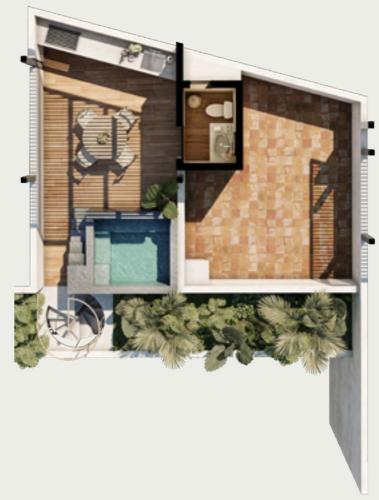

# 1 REC / ROOFTOP

Interior: 653.36 sq ft Terraza: 104.40 sq ft Jacuzzi: 74.271 sq ft Solario: 224.96 sq ft **Total: 1,057.01 sq ft** 