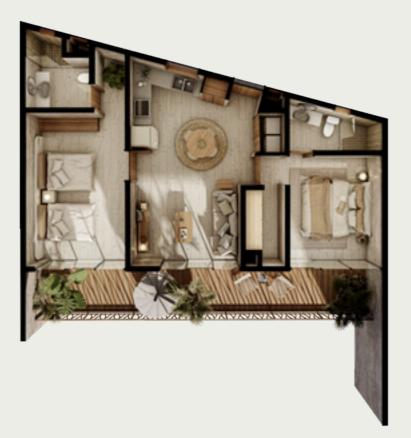

## ESTUDIO

Interior: 365.97 sq ft Terraza: 72.11 sq ft Total: 438.09 sq ft

### 1 REC PB

Interior: 609.23 sq ft Terrace: 104.40 sq ft Jacuzzi: 94.72 sq ft Total: 808.36 sq ft

# 1 REC / ROOFTOP

Interior: 653.36 sq ft Terraza: 104.40 sq ft Jacuzzi: 74.271 sq ft Solario: 224.96 sq ft **Total: 1,057.01 sq ft** 

## 2 REC

Interior: 925.69 sq ft Terrace: 263.71 sq ft Total: 1,189.41 sq ft

# 2 REC / ROOFTOP

Interior: 969.82 sq ft Terraza: 263.71 sq ft Jacuzzi: 74.27 sq ft Solario: 242.18 sq ft **Total: 1,550.00 sq ft** 

www.towers-capital.com

ventas@towers-capital.com

+52 984 178 6568