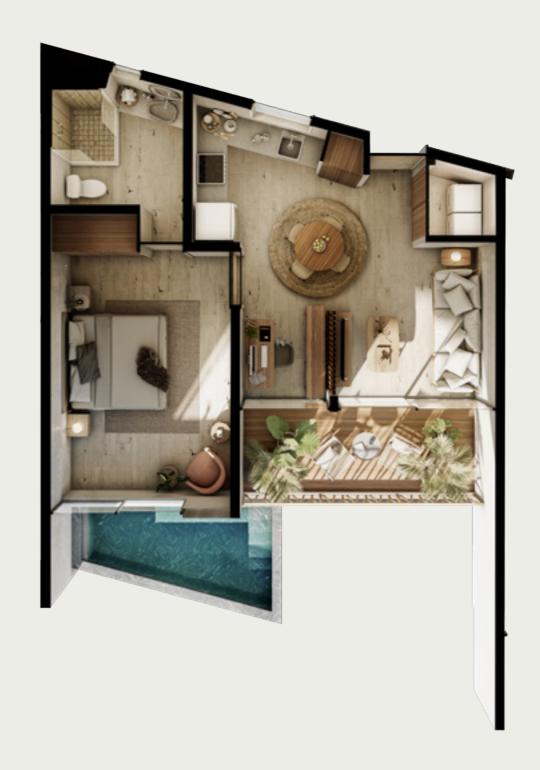

### 1 REC PB

Interior: 609.23 sq ft Terrace: 104.40 sq ft Jacuzzi: 94.72 sq ft Total: 808.36 sq ft