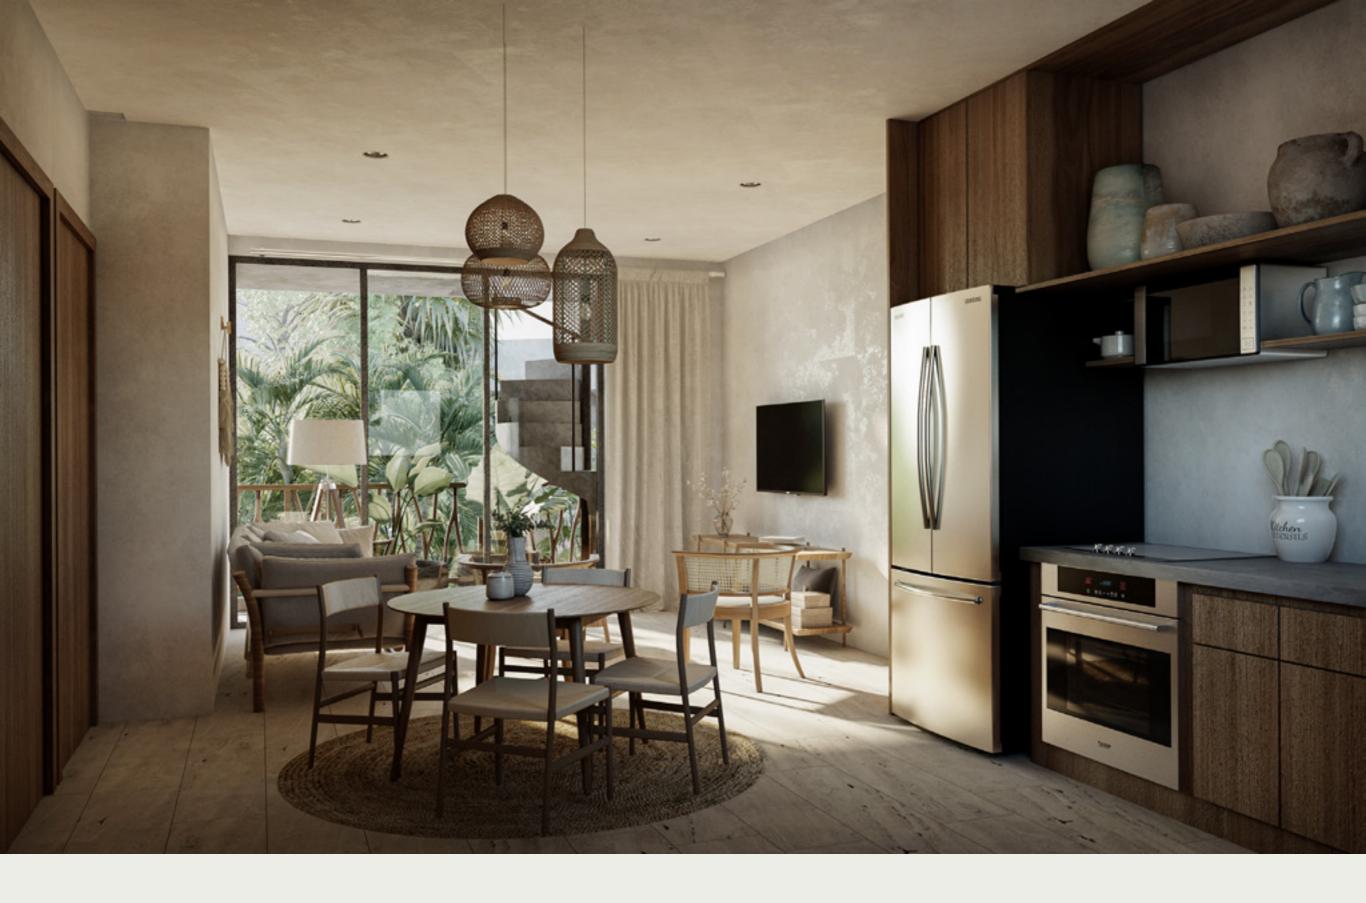

# WHAT IS WAYE'?

Waye' is a 40,364 sqft complex based on a mindfulness concept. It consists of 60 units with 12 studios, 24 one-bedroom and 24 two-bedroom apartments, distributed in 4 four-story buildings.

It has common area amenities such as a lobby, reception, green areas, infinity pool, coworking area, family room, gym, trails and underground parking.

This Real Estate development, managed by the construction company DarKitectos, provides an investment opportunity with excellent returns compared to other similar projects and a great value for money ratio with finishes and spaces superior to close competitors.