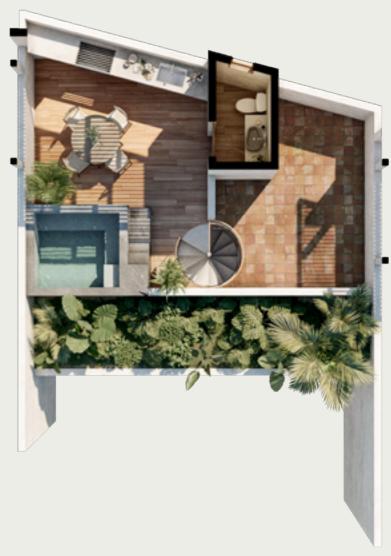

# 1 REC / ROOFTOP

Interior: 653.36 sq ft Terraza: 104.40 sq ft Jacuzzi: 74.271 sq ft Solario: 224.96 sq ft **Total: 1,057.01 sq ft** 