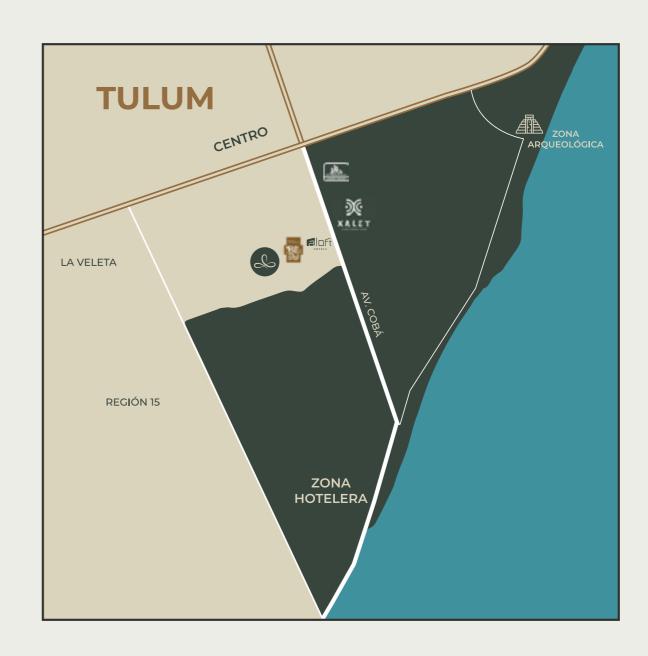

#### LOCATION

Waye' is located in Tulum District, the new commercial and gastronomic area of Tulum, a few steps from the active and strategic Cobá avenue that connects with the vibrant hotel zone and the federal highway.

SEE LOCATION