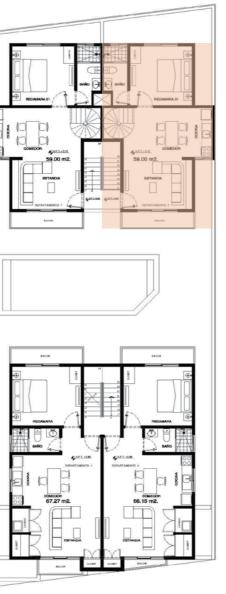

# What is Los Agaves about?

Los Agaves is built on a 4,779 sq ft lot with only 8 units that guarantee comfort: 6 one-bedroom and 2 twobedroom apartments; distributed in 2 buildings of 3 levels.

This development includes amenities such as a swimming pool, barbecue area, lounge chairs, coworking area and parking. It also provides an investment scenario with quick returns, due to the size of the project, construction progress and current market conditions.