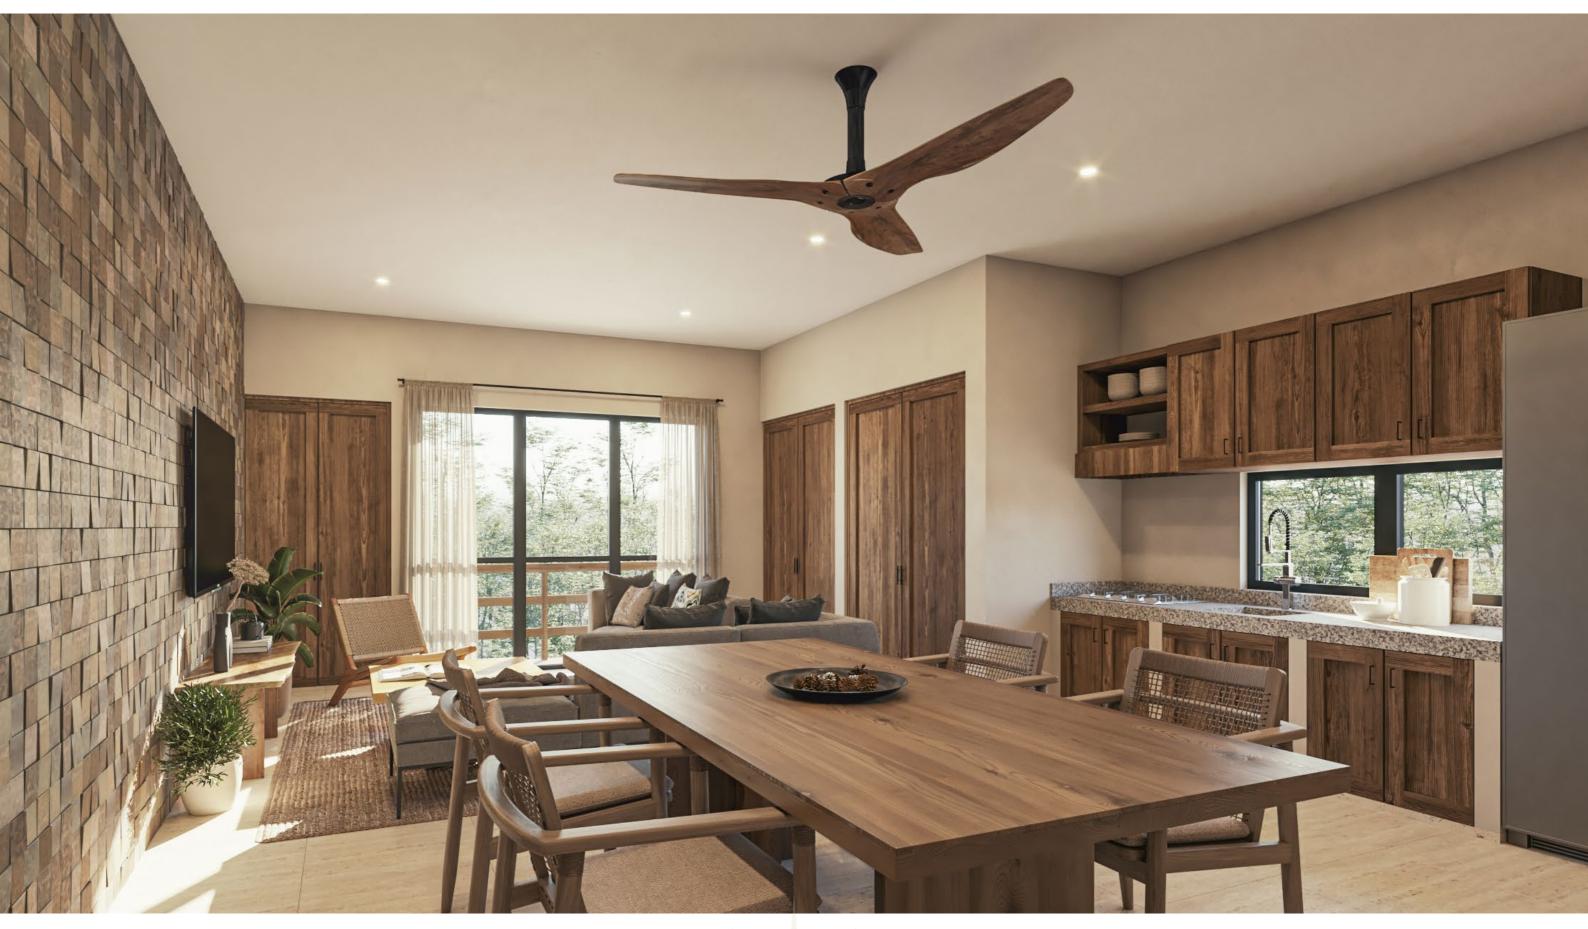

The architectural design shows warm colonial-style halls and the vegetation of their patios. It is an invitation to rest in a cozy space that embraces you detail by detail.

# What is Los Agaves about?

Los Agaves is built on a 4,779 sq ft lot with only 8 units that guarantee comfort: 6 one-bedroom and 2 twobedroom apartments; distributed in 2 buildings of 3 levels.

This development includes amenities such as a swimming pool, barbecue area, lounge chairs, coworking area and parking. It also provides an investment scenario with quick returns, due to the size of the project, construction progress and current market conditions.