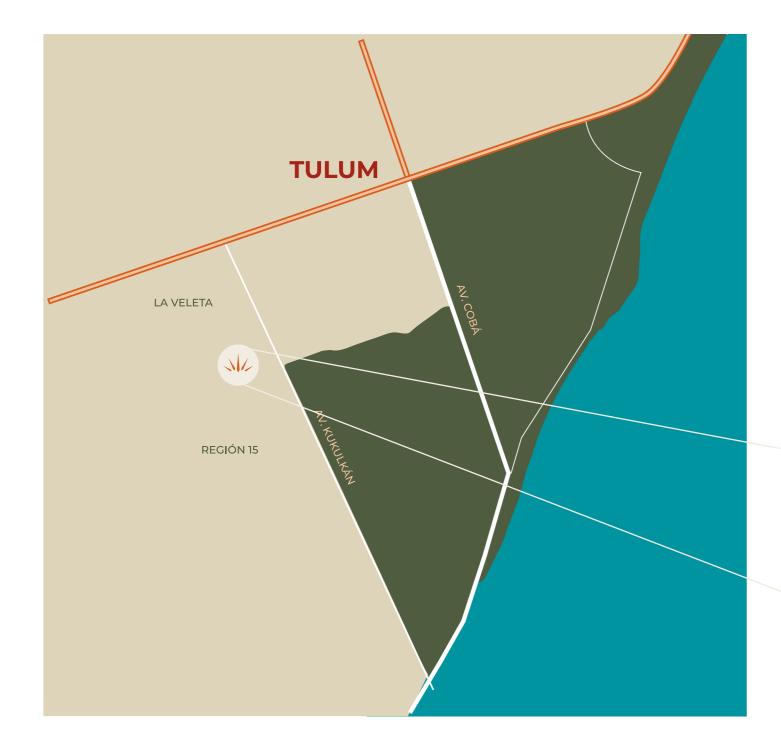

# **Location**

Located in Tulum (Region 15), just a few minutes by car from Kukulkan avenue, Los Agaves offers the experience of being in the middle of the jungle but also close to the magic of the location, the beach and the endless variety of culinary experiences, yoga retreats, and nightlife.

#### **CLICK ON THE ICON TO SEE** LOCATION