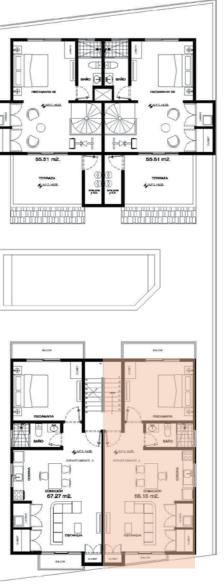

### LEVEL 1 TWO BEDROOM

**Total Area: 1271.75 sq ft** Interior: 635.071 sq ft first floor

PLANTA NIVEL UNO

Jepanmen 7

### LEVEL 2 TWO BEDROOM

Total Area: 1271.75 sq ft Interior: 636.68 sq ft second floor

PLANTA NIVEL DOS

- Jepar/men/ 8

#### LEVEL 1 TWO BEDROOM

**Total Area: 1271.75 sq ft** Interior: 635.071 sq ft first floor

PLANTA NIVEL UNO

1 epar/men/ 8

#### LEVEL 2 TWO BEDROOM

Total Area: 1271.75 sq ft Interior: 636.68 sq ft second floor

PLANTA NIVEL DOS

+52 984 178 6568