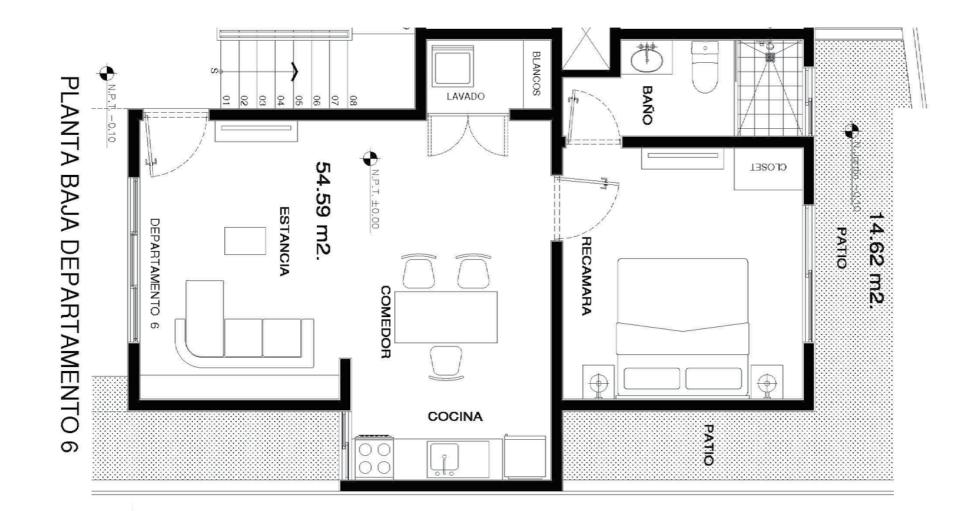

#### FIRST FLOOR ONE BEDROOM

Total Area: 688.99 sq ft Interior: 587.60 sq ft Exterior: 101.39 sq ft

PLANTA BAJA

epar/men/ 6