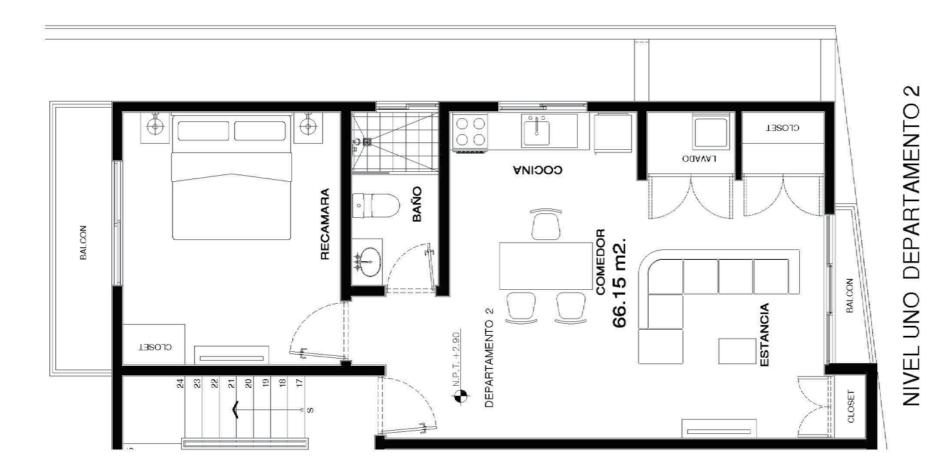

### LEVEL 2 TWO BEDROOM

Total Area: 1271.75 sq ft Interior: 636.68 sq ft second floor

PLANTA NIVEL DOS

- Jepar/men/ 8