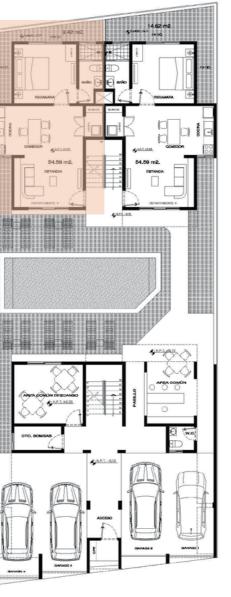

#### FIRST FLOOR ONE BEDROOM

Total Area: 688.99 sq ft Interior: 587.60 sq ft Exterior: 101.39 sq ft

PLANTA BAJA

epar/men/ 6

# What is Los Agaves about?

Los Agaves is built on a 4,779 sq ft lot with only 8 units that guarantee comfort: 6 one-bedroom and 2 twobedroom apartments; distributed in 2 buildings of 3 levels.

This development includes amenities such as a swimming pool, barbecue area, lounge chairs, coworking area and parking. It also provides an investment scenario with quick returns, due to the size of the project, construction progress and current market conditions.