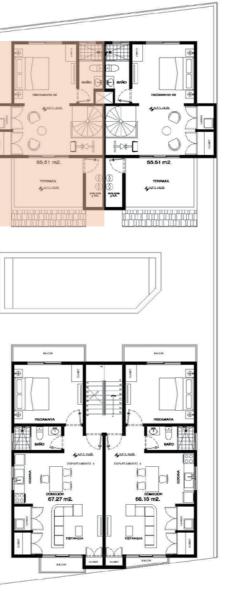

# What is Los Agaves about?

Los Agaves is built on a 4,779 sq ft lot with only 8 units that guarantee comfort: 6 one-bedroom and 2 twobedroom apartments; distributed in 2 buildings of 3 levels.

This development includes amenities such as a swimming pool, barbecue area, lounge chairs, coworking area and parking. It also provides an investment scenario with quick returns, due to the size of the project, construction progress and current market conditions.