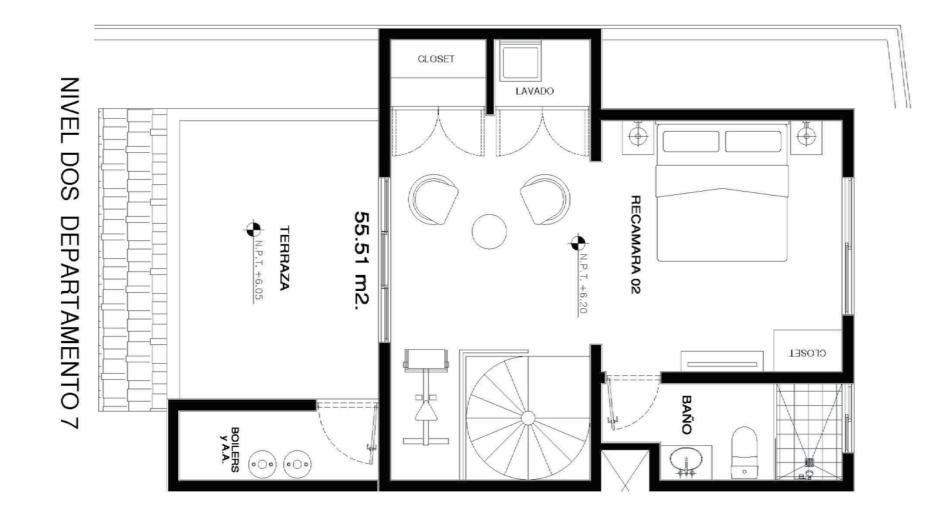

### LEVEL 2 TWO BEDROOM

Total Area: 1271.75 sq ft Interior: 636.68 sq ft second floor

PLANTA NIVEL DOS

- Jepar/men/ 8

#### LEVEL 2 TWO BEDROOM

Total Area: 1271.75 sq ft Interior: 636.68 sq ft second floor

PLANTA NIVEL DOS

+52 984 178 6568