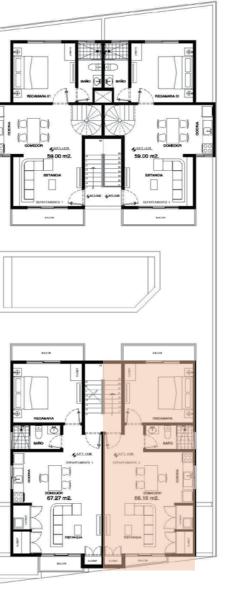

### LEVEL 1 TWO BEDROOM

**Total Area: 1271.75 sq ft** Interior: 635.071 sq ft first floor

PLANTA NIVEL UNO

Jepanmen 7

#### LEVEL 1 TWO BEDROOM

**Total Area: 1271.75 sq ft** Interior: 635.071 sq ft first floor

PLANTA NIVEL UNO

1 epar/men/ 8