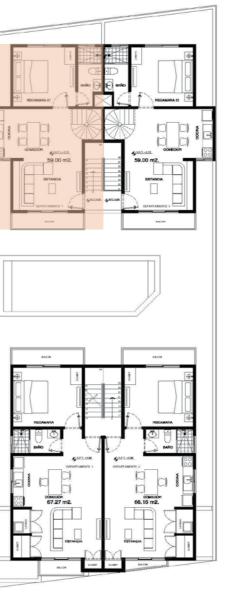

# What is Los Agaves about?

Los Agaves is built on a 4,779 sq ft lot with only 8 units that guarantee comfort: 6 one-bedroom and 2 twobedroom apartments; distributed in 2 buildings of 3 levels.

This development includes amenities such as a swimming pool, barbecue area, lounge chairs, coworking area and parking. It also provides an investment scenario with quick returns, due to the size of the project, construction progress and current market conditions.

### LEVEL 1 TWO BEDROOM

**Total Area: 1271.75 sq ft** Interior: 635.071 sq ft first floor

PLANTA NIVEL UNO

Jepanmen 7