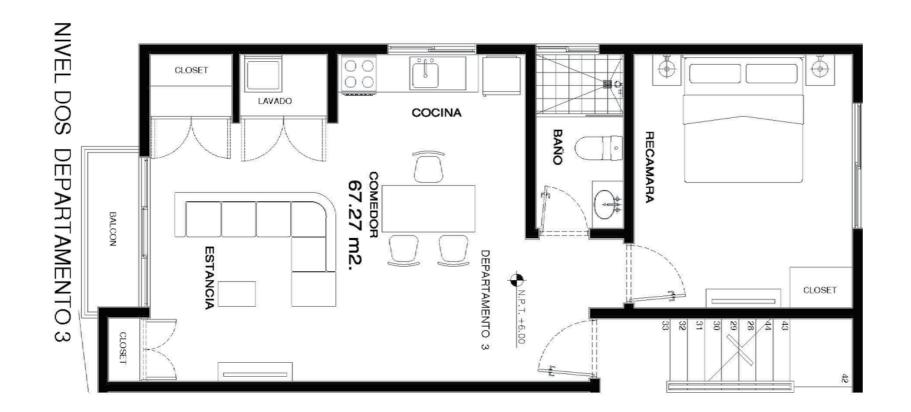

#### LEVEL 1 TWO BEDROOM

**Total Area: 1271.75 sq ft** Interior: 635.071 sq ft first floor

PLANTA NIVEL UNO

1 epar/men/ 8