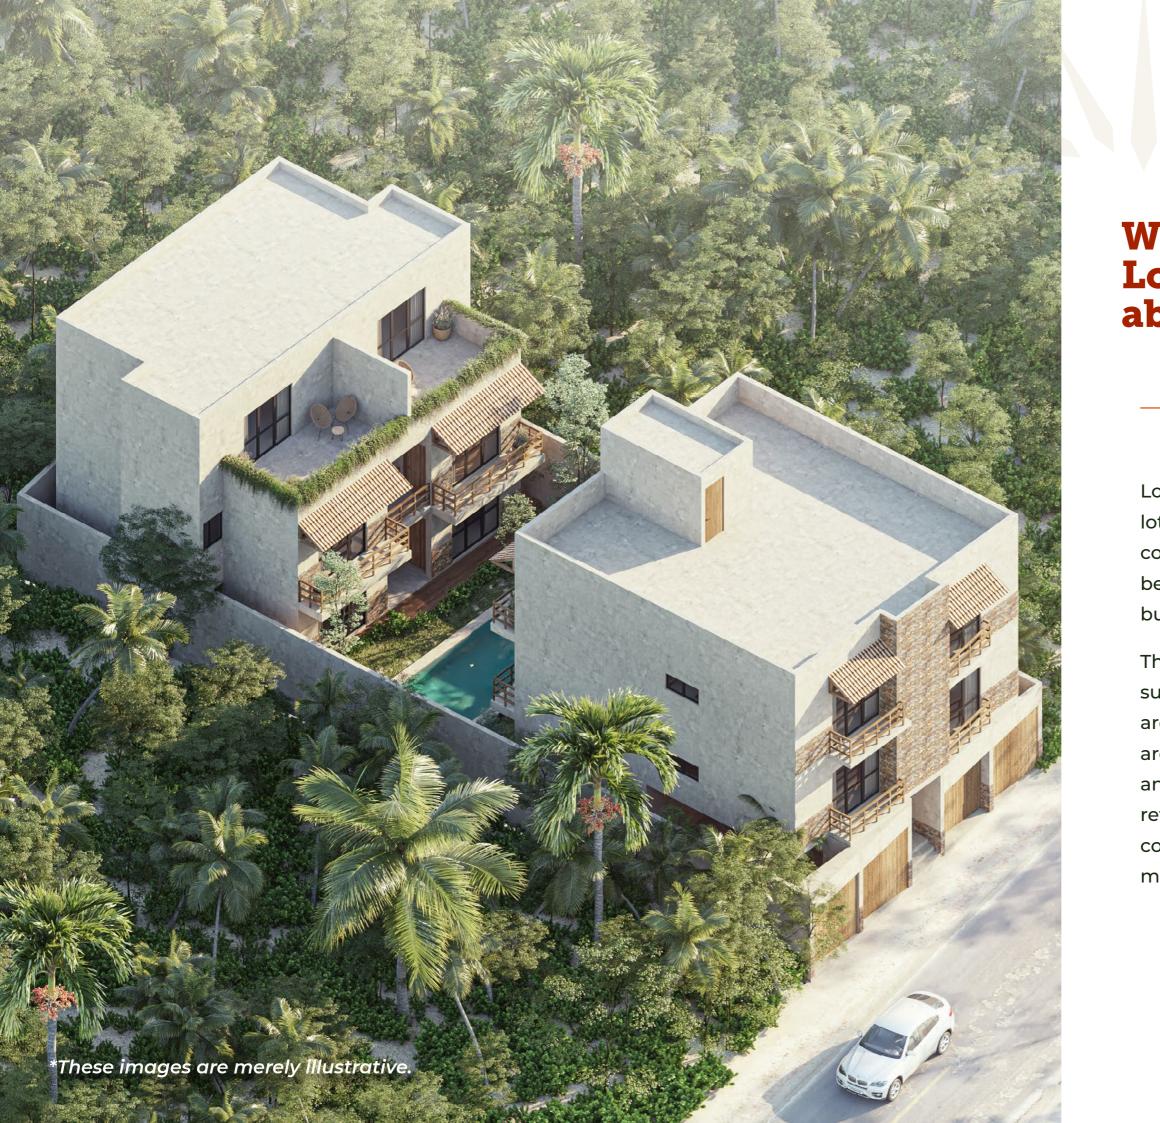

# What is Los Agaves about?

Los Agaves is built on a 4,779 sq ft lot with only 8 units that guarantee comfort: 6 one-bedroom and 2 twobedroom apartments; distributed in 2 buildings of 3 levels.

This development includes amenities such as a swimming pool, barbecue area, lounge chairs, coworking area and parking. It also provides an investment scenario with quick returns, due to the size of the project, construction progress and current market conditions.