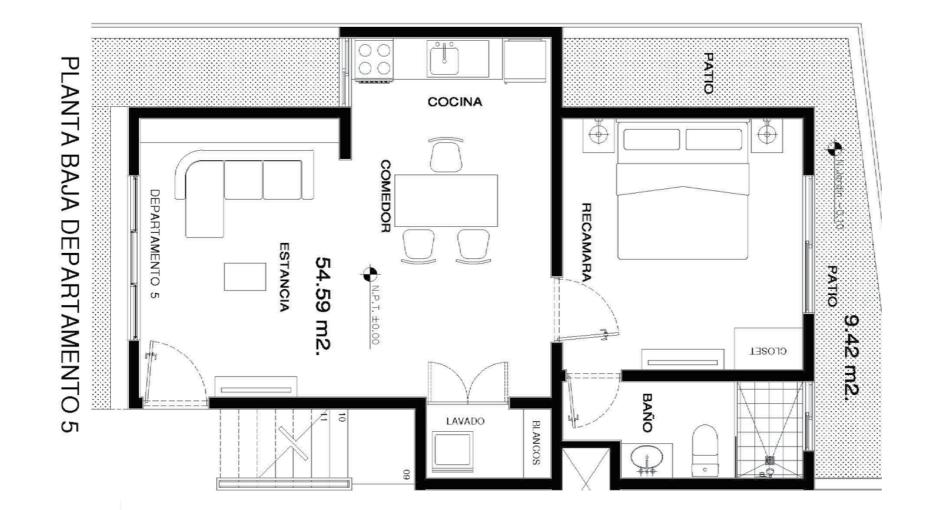

#### FIRST FLOOR ONE BEDROOM

Total Area: 688.99 sq ft Interior: 587.60 sq ft Exterior: 101.39 sq ft

PLANTA BAJA

epar/men/ 6

#### FIRST FLOOR ONE BEDROOM

Total Area: 744.97 sq ft Interior 587.60 sq ft Exterior 157.36 sq ft

PLANTA BAJA

\*These images are merely illustrative.

\*These images are merely illustrative.

7 - epar/men/