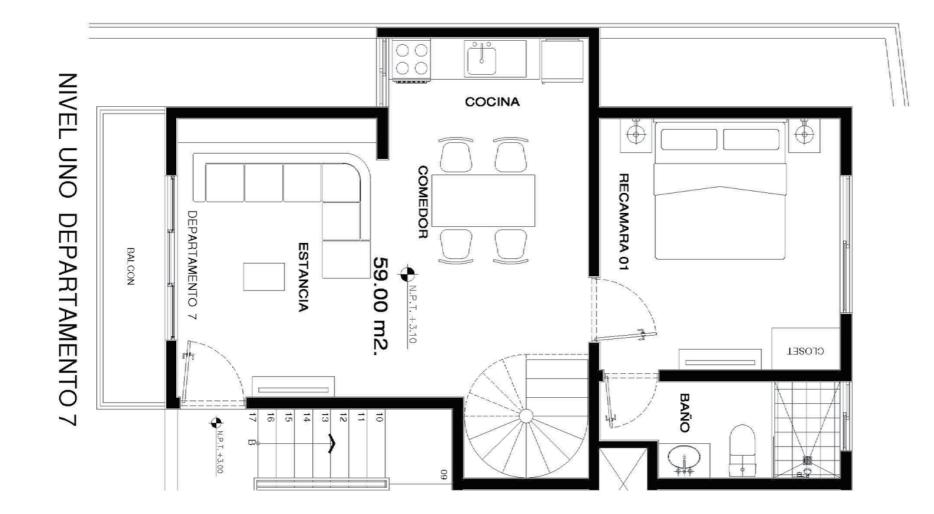

### LEVEL 1 TWO BEDROOM

**Total Area: 1271.75 sq ft** Interior: 635.071 sq ft first floor

PLANTA NIVEL UNO

Jepanmen 7