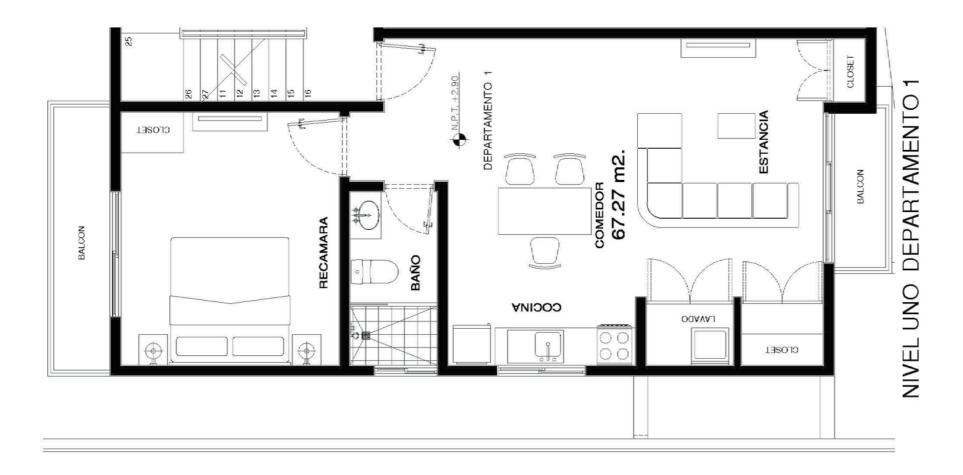

# LEVEL 1 ONE BEDROOM

Total Area: 724.08 sq ft

PLANTA NIVEL UNO

1 epartment 2

### LEVEL 1 TWO BEDROOM

**Total Area: 1271.75 sq ft** Interior: 635.071 sq ft first floor

PLANTA NIVEL UNO

Jepanmen 7