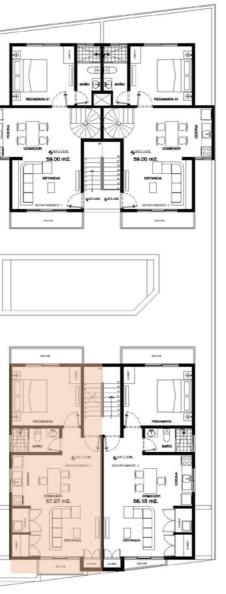

### LEVEL 1 TWO BEDROOM

**Total Area: 1271.75 sq ft** Interior: 635.071 sq ft first floor

PLANTA NIVEL UNO

Jepanmen 7

### LEVEL 2 TWO BEDROOM

Total Area: 1271.75 sq ft Interior: 636.68 sq ft second floor

PLANTA NIVEL DOS

- Jepar/men/ 8