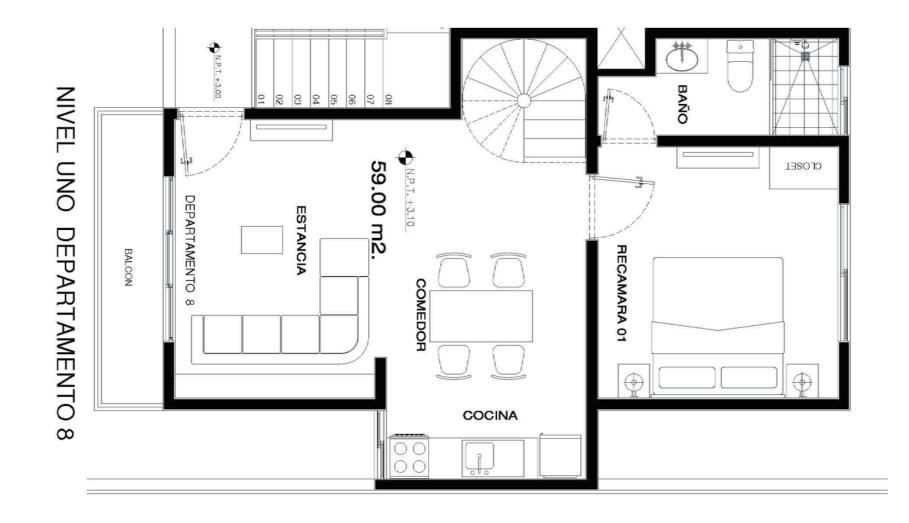

### LEVEL 1 TWO BEDROOM

**Total Area: 1271.75 sq ft** Interior: 635.071 sq ft first floor

PLANTA NIVEL UNO

Jepanmen 7

#### LEVEL 1 TWO BEDROOM

**Total Area: 1271.75 sq ft** Interior: 635.071 sq ft first floor

PLANTA NIVEL UNO

1 epar/men/ 8