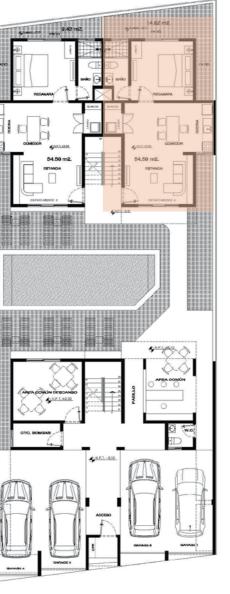

#### FIRST FLOOR ONE BEDROOM

Total Area: 688.99 sq ft Interior: 587.60 sq ft Exterior: 101.39 sq ft

PLANTA BAJA

epar/men/ 6

# What is Los Agaves about?

Los Agaves is built on a 4,779 sq ft lot with only 8 units that guarantee comfort: 6 one-bedroom and 2 twobedroom apartments; distributed in 2 buildings of 3 levels.

This development includes amenities such as a swimming pool, barbecue area, lounge chairs, coworking area and parking. It also provides an investment scenario with quick returns, due to the size of the project, construction progress and current market conditions.