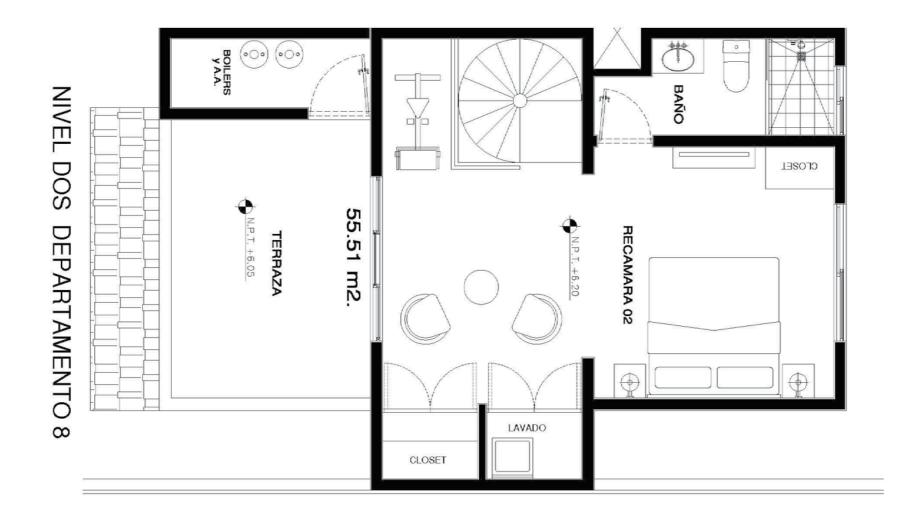

### LEVEL 2 TWO BEDROOM

Total Area: 1271.75 sq ft Interior: 636.68 sq ft second floor

PLANTA NIVEL DOS

- Jepar/men/ 8

#### LEVEL 2 TWO BEDROOM

Total Area: 1271.75 sq ft Interior: 636.68 sq ft second floor

PLANTA NIVEL DOS

+52 984 178 6568