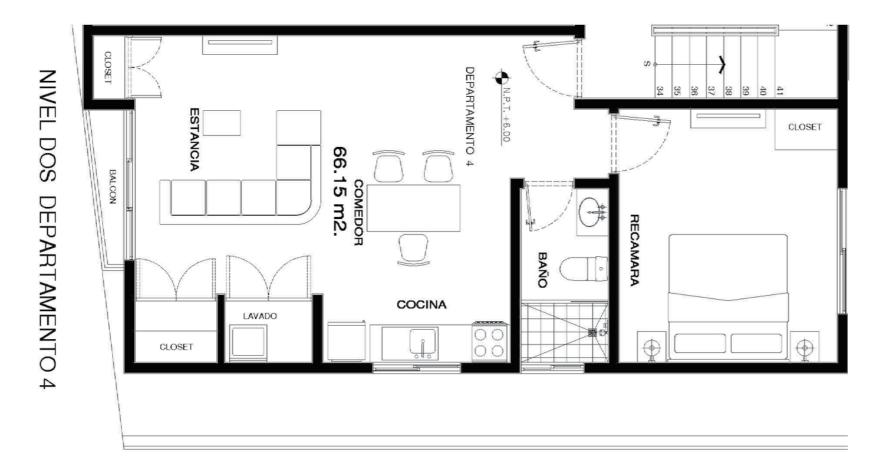

# LEVEL 2 ONE BEDROOM

Total Area: 724.08 sq ft

PLANTA NIVEL DOS

- Jepanmen 4

# LEVEL 2 ONE BEDROOM

Total Area: 712.03 sq ft

PLANTA NIVEL DOS

5 epar/men/

26