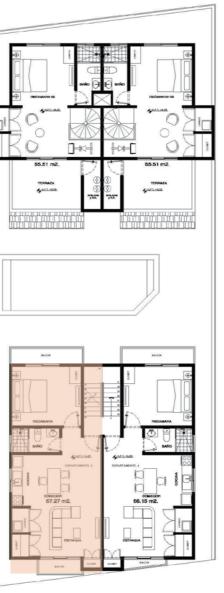

### LEVEL 1 TWO BEDROOM

**Total Area: 1271.75 sq ft** Interior: 635.071 sq ft first floor

PLANTA NIVEL UNO

Jepanmen 7

### LEVEL 2 TWO BEDROOM

Total Area: 1271.75 sq ft Interior: 636.68 sq ft second floor

PLANTA NIVEL DOS

- Jepar/men/ 8

#### LEVEL 1 TWO BEDROOM

**Total Area: 1271.75 sq ft** Interior: 635.071 sq ft first floor

PLANTA NIVEL UNO

1 epar/men/ 8

#### LEVEL 2 TWO BEDROOM

Total Area: 1271.75 sq ft Interior: 636.68 sq ft second floor

PLANTA NIVEL DOS

+52 984 178 6568